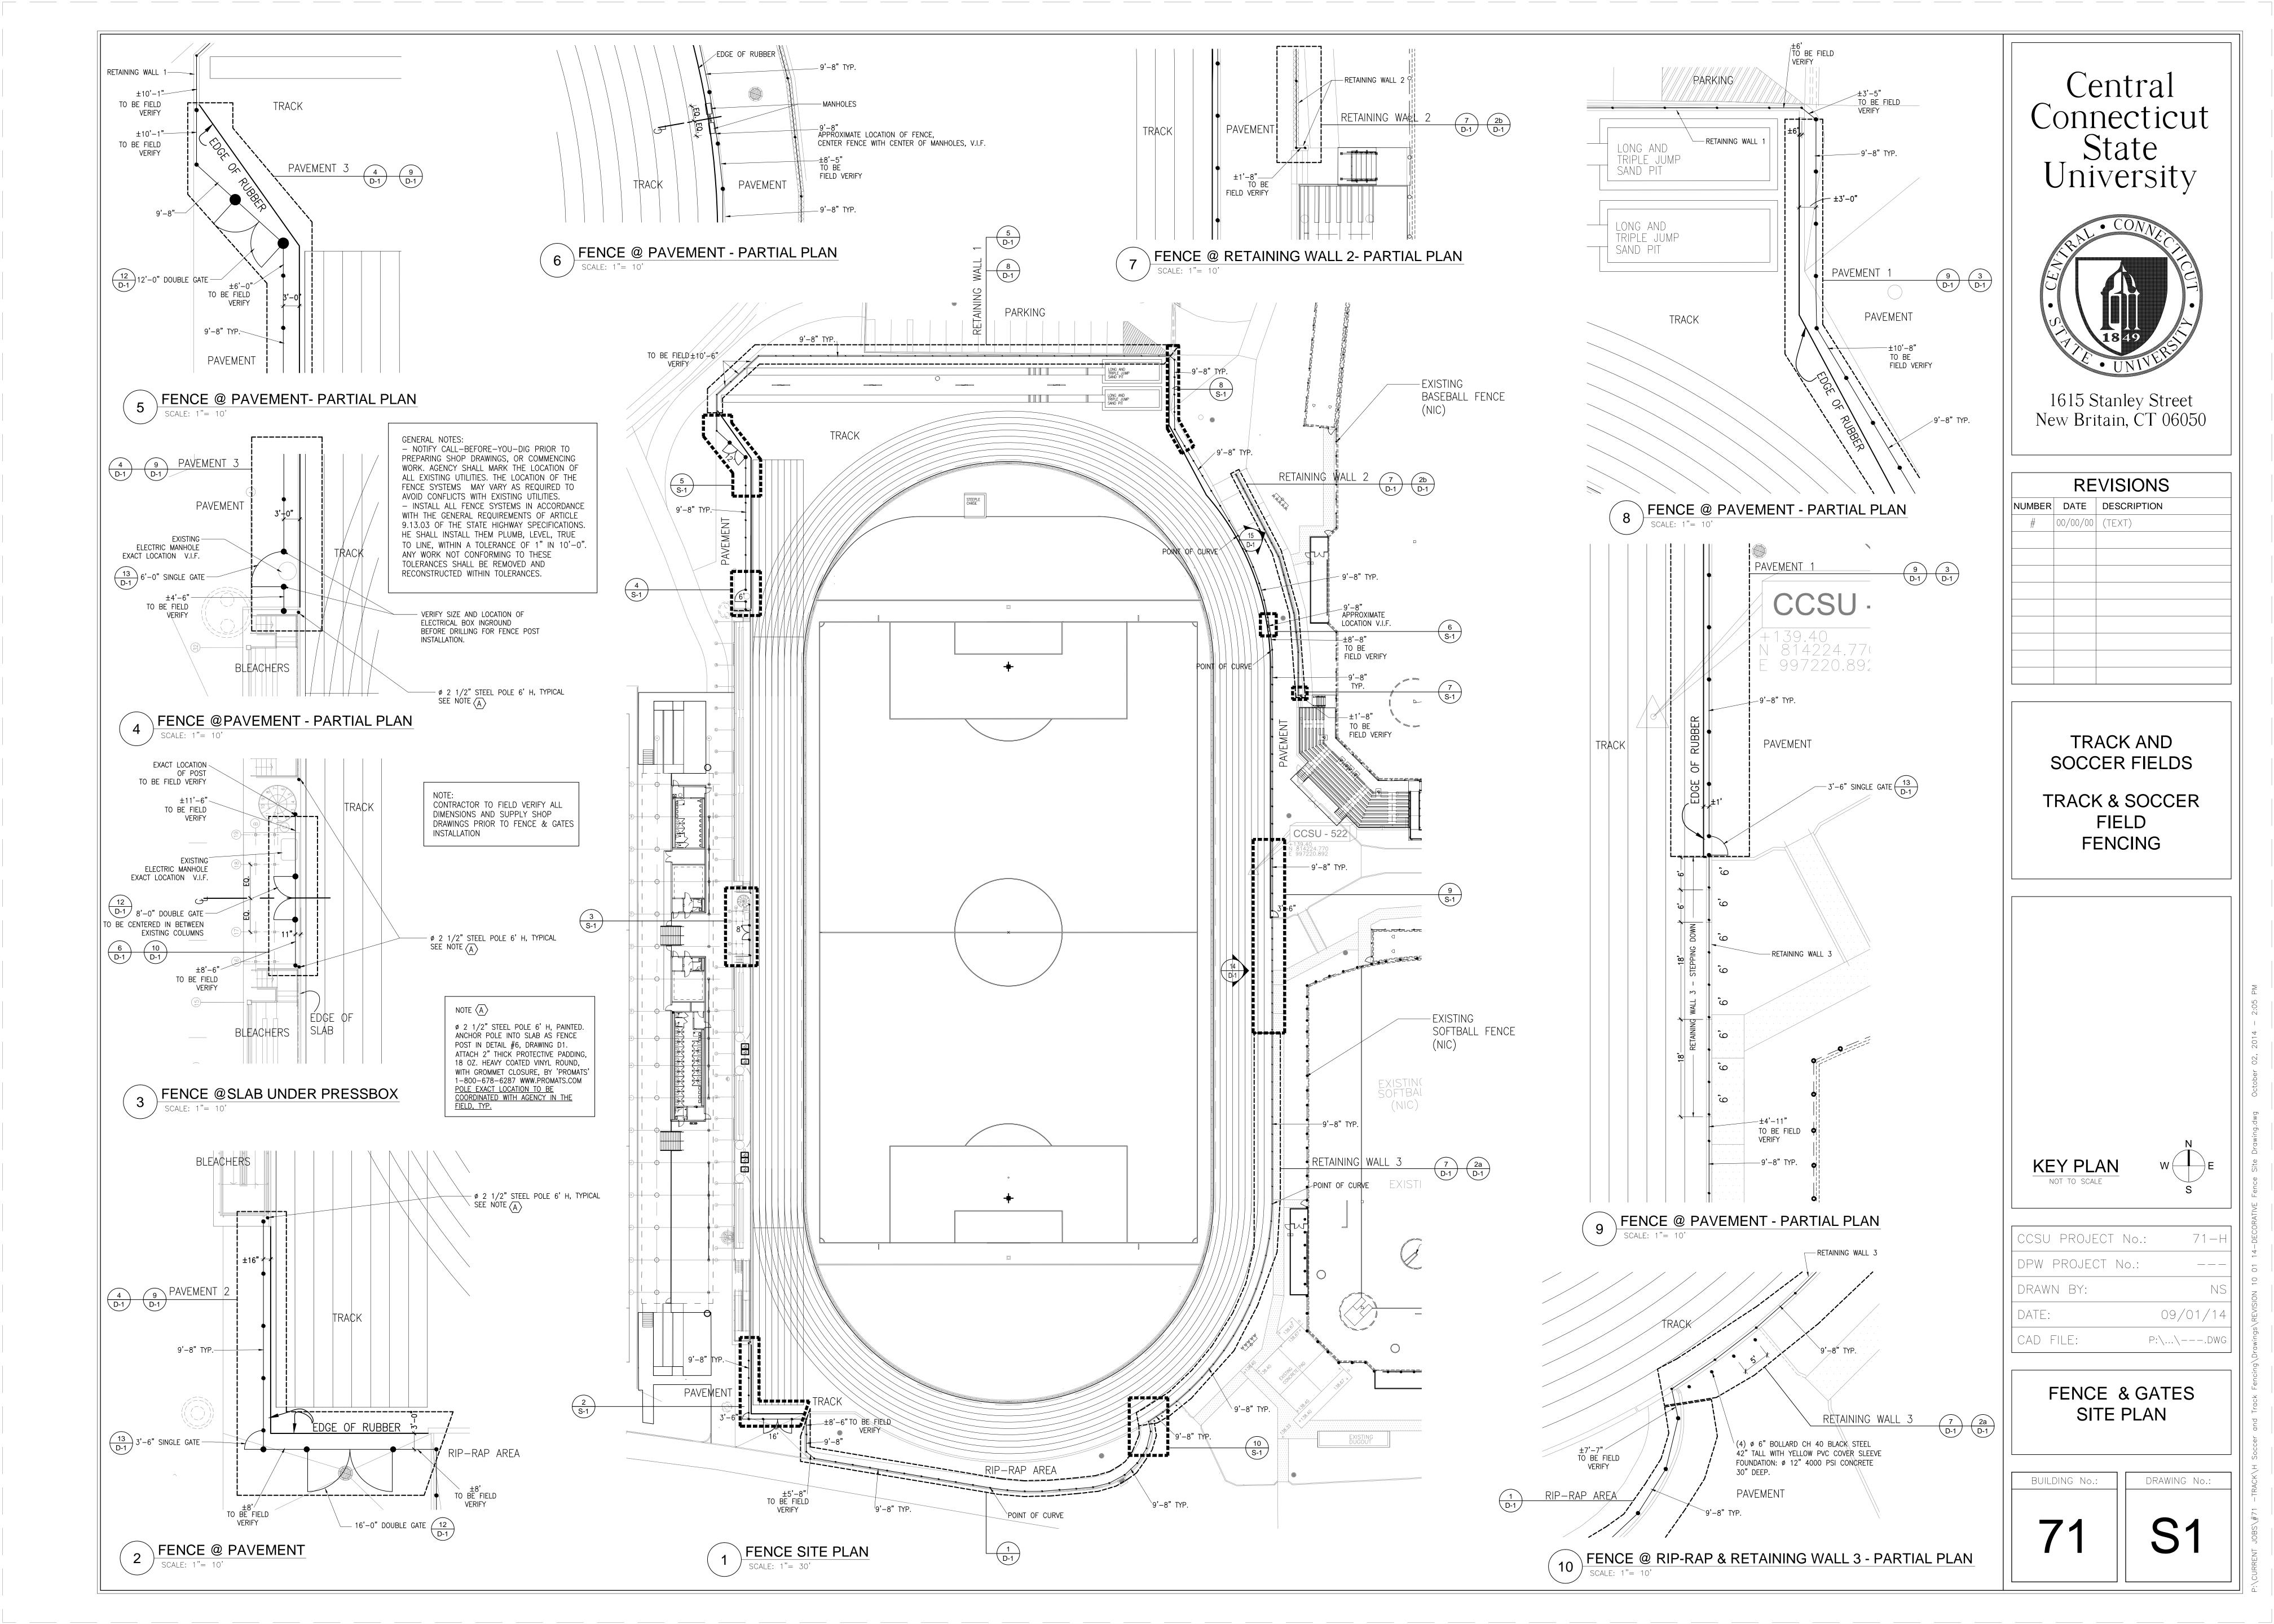

TITLE SHEET

S-1 FENCE AND GATES SITE PLAN

D-1 FENCE AND GATES DETAILS AND ELEVATIONS

CCSU. PROJECT NO.: 71-H

Central Connecticut State University

1615 Stanley Street New Britain, CT 06050

TRACK AND SOCCER FIELDS

TRACK & SOCCER
FIELD
FENCING

KEYPLAN W E

| CCSU PROJECT No.: | 71-H     |
|-------------------|----------|
| DPW PROJECT No.:  |          |
| DRAWN BY:         | NS       |
| DATE:             | 09/01/14 |
| CAD FILE:         | P:\\DWG  |
|                   |          |