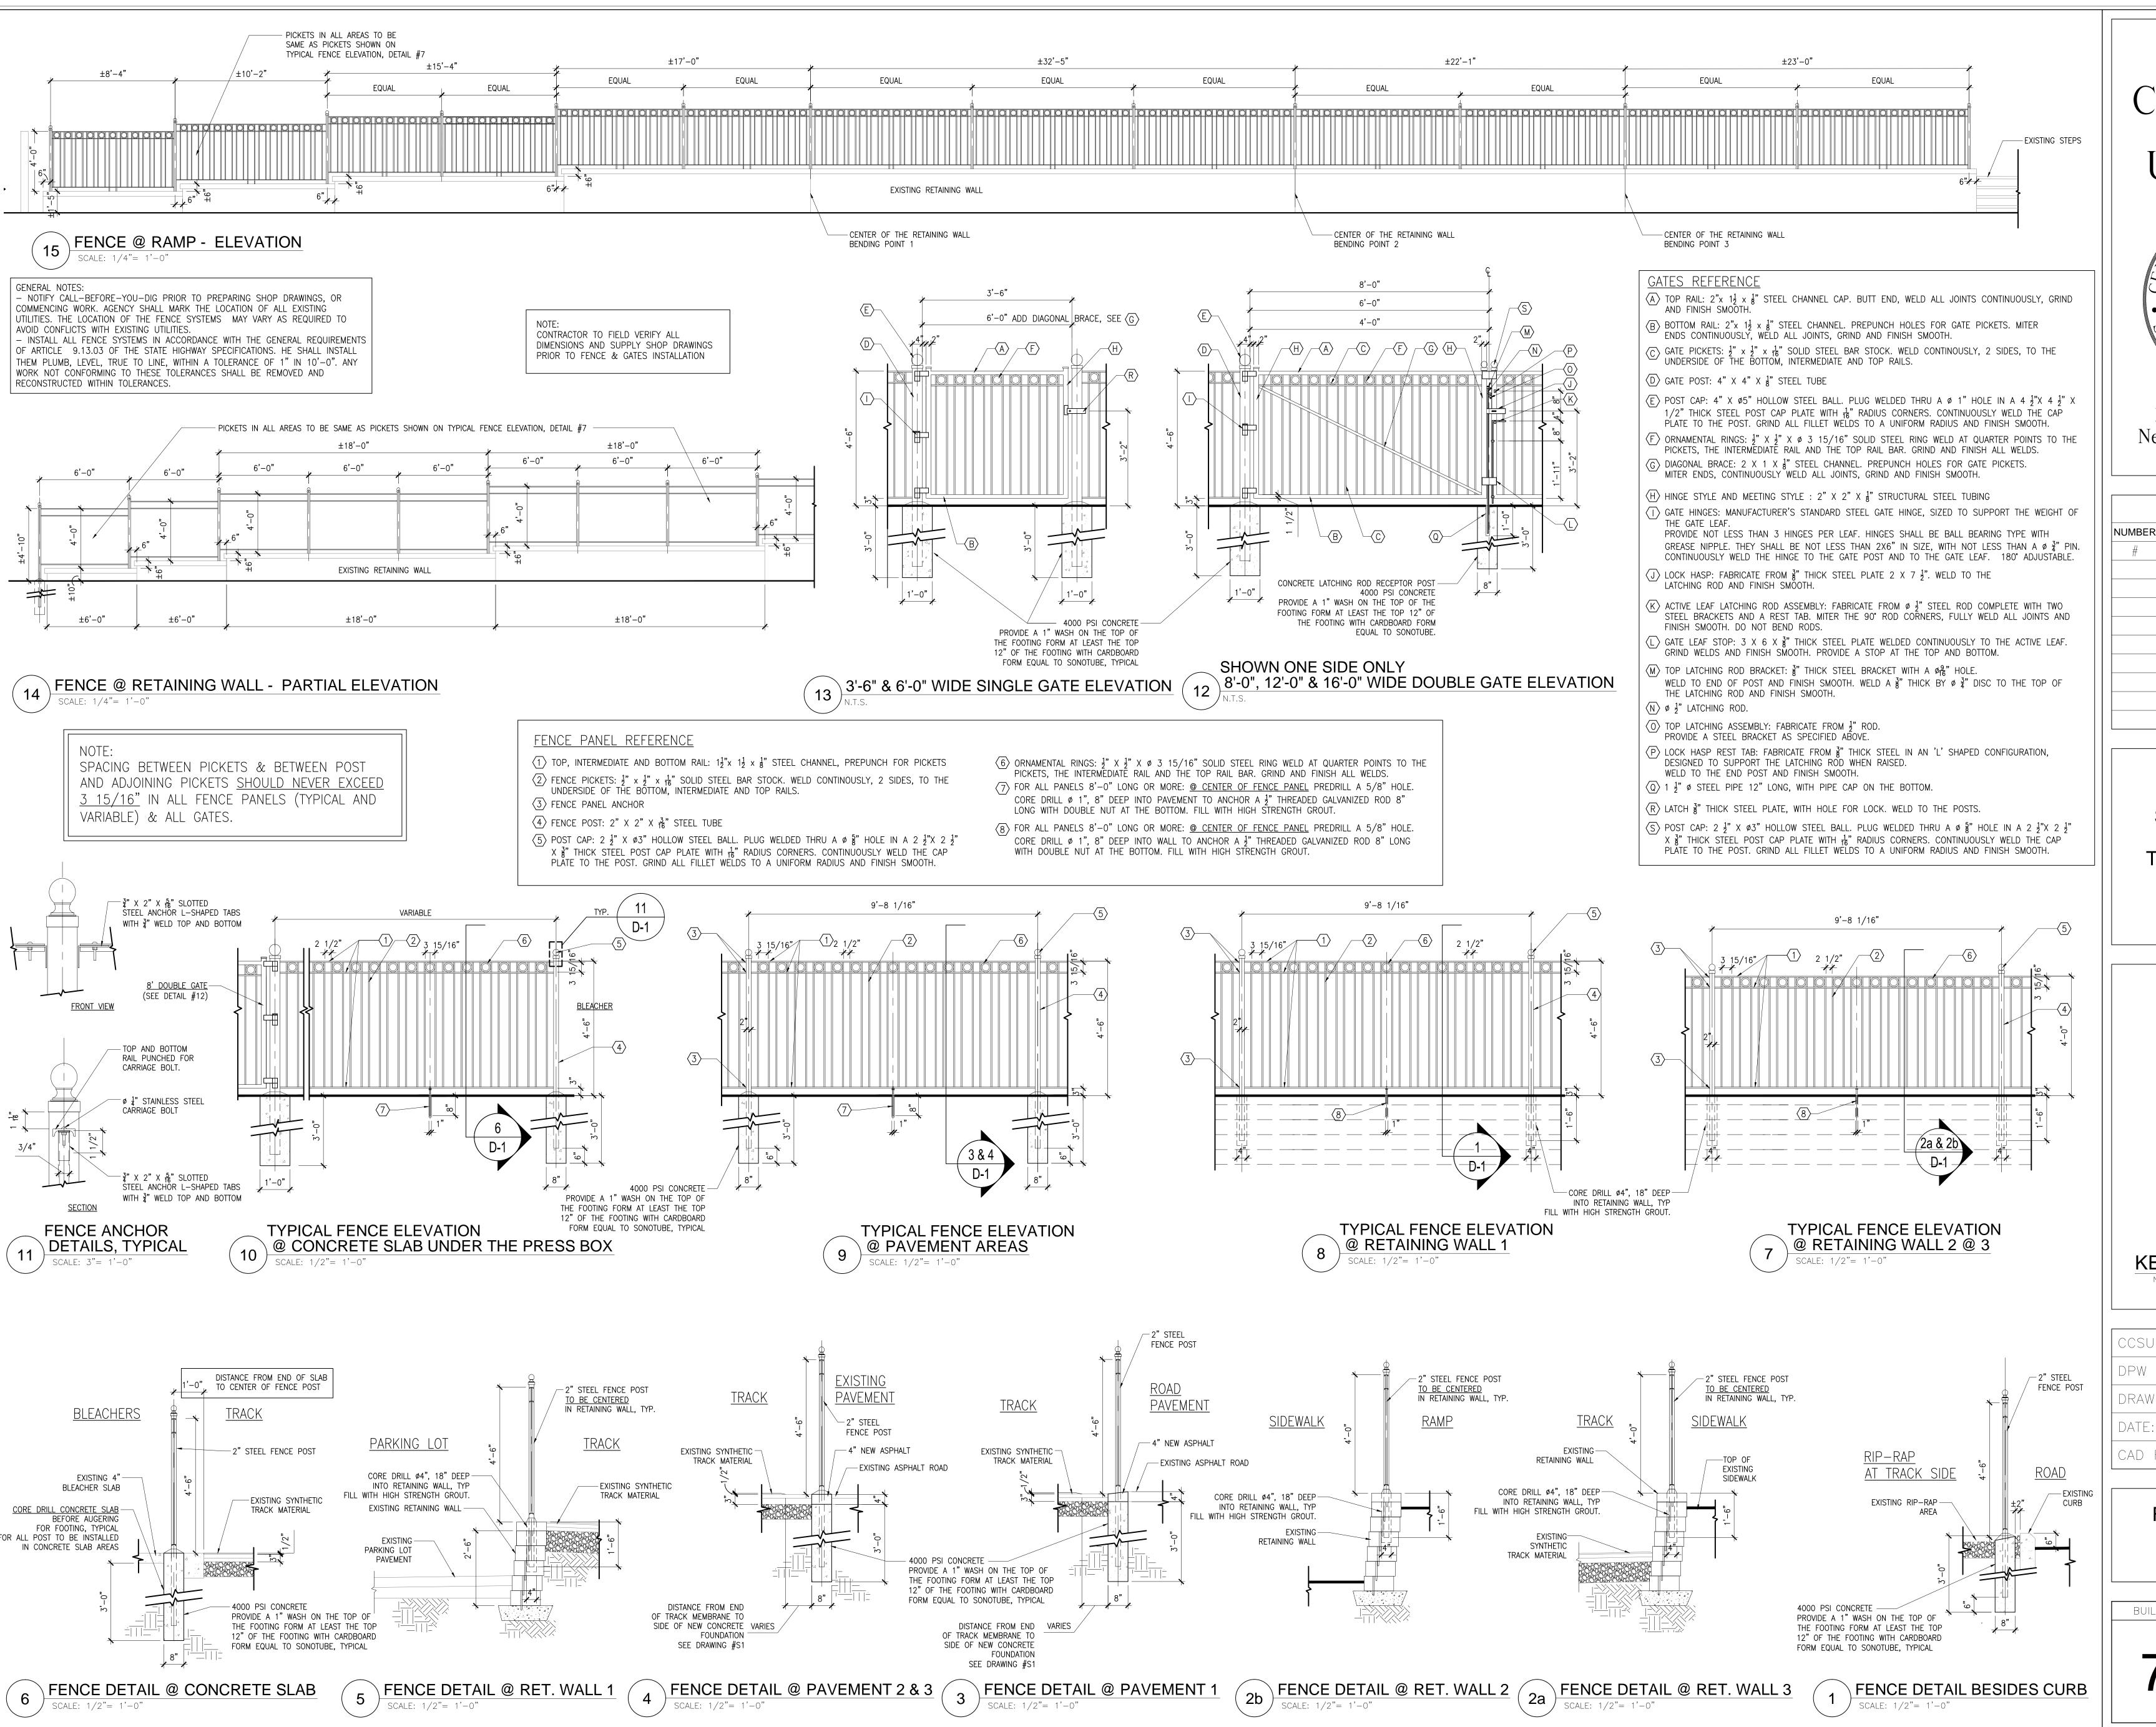

## Central Connecticut State University

1615 Stanley Street - New Britain, CT 06050



## DR. JOHN W. MILLER PRESIDENT

DR. RICHARD R. BACHOO
CHIEF ADMINISTRATIVE OFFICER

MR. SAL CINTORINO ASSISTANT CHIEF ADMINISTRATIVE OFFICER

TRACK & SOCCER FIELD
FENCING
SEPTEMBER 1st, 2014

LIST OF DRAWINGS

TITLE SHEET

S-1 FENCE AND GATES SITE PLAN

D-1 FENCE AND GATES DETAILS AND ELEVATIONS

CCSU. PROJECT NO.: 71-H





Central Connecticut State University



1615 Stanley Street New Britain, CT 06050



TRACK AND SOCCER FIELDS

TRACK & SOCCER
FIELD
FENCING

KEYPLAN W E

| CCSU PROJECT No.: | 71-H     |
|-------------------|----------|
| DPW PROJECT No.:  |          |
| DRAWN BY:         | NS       |
| DATE:             | 09/01/14 |
| CAD FILE:         | P:\\DWG  |
|                   |          |

FENCE & GATES
DETAILS AND
ELEVATIONS

BUILDING No.:

DRAWING No.:

D1