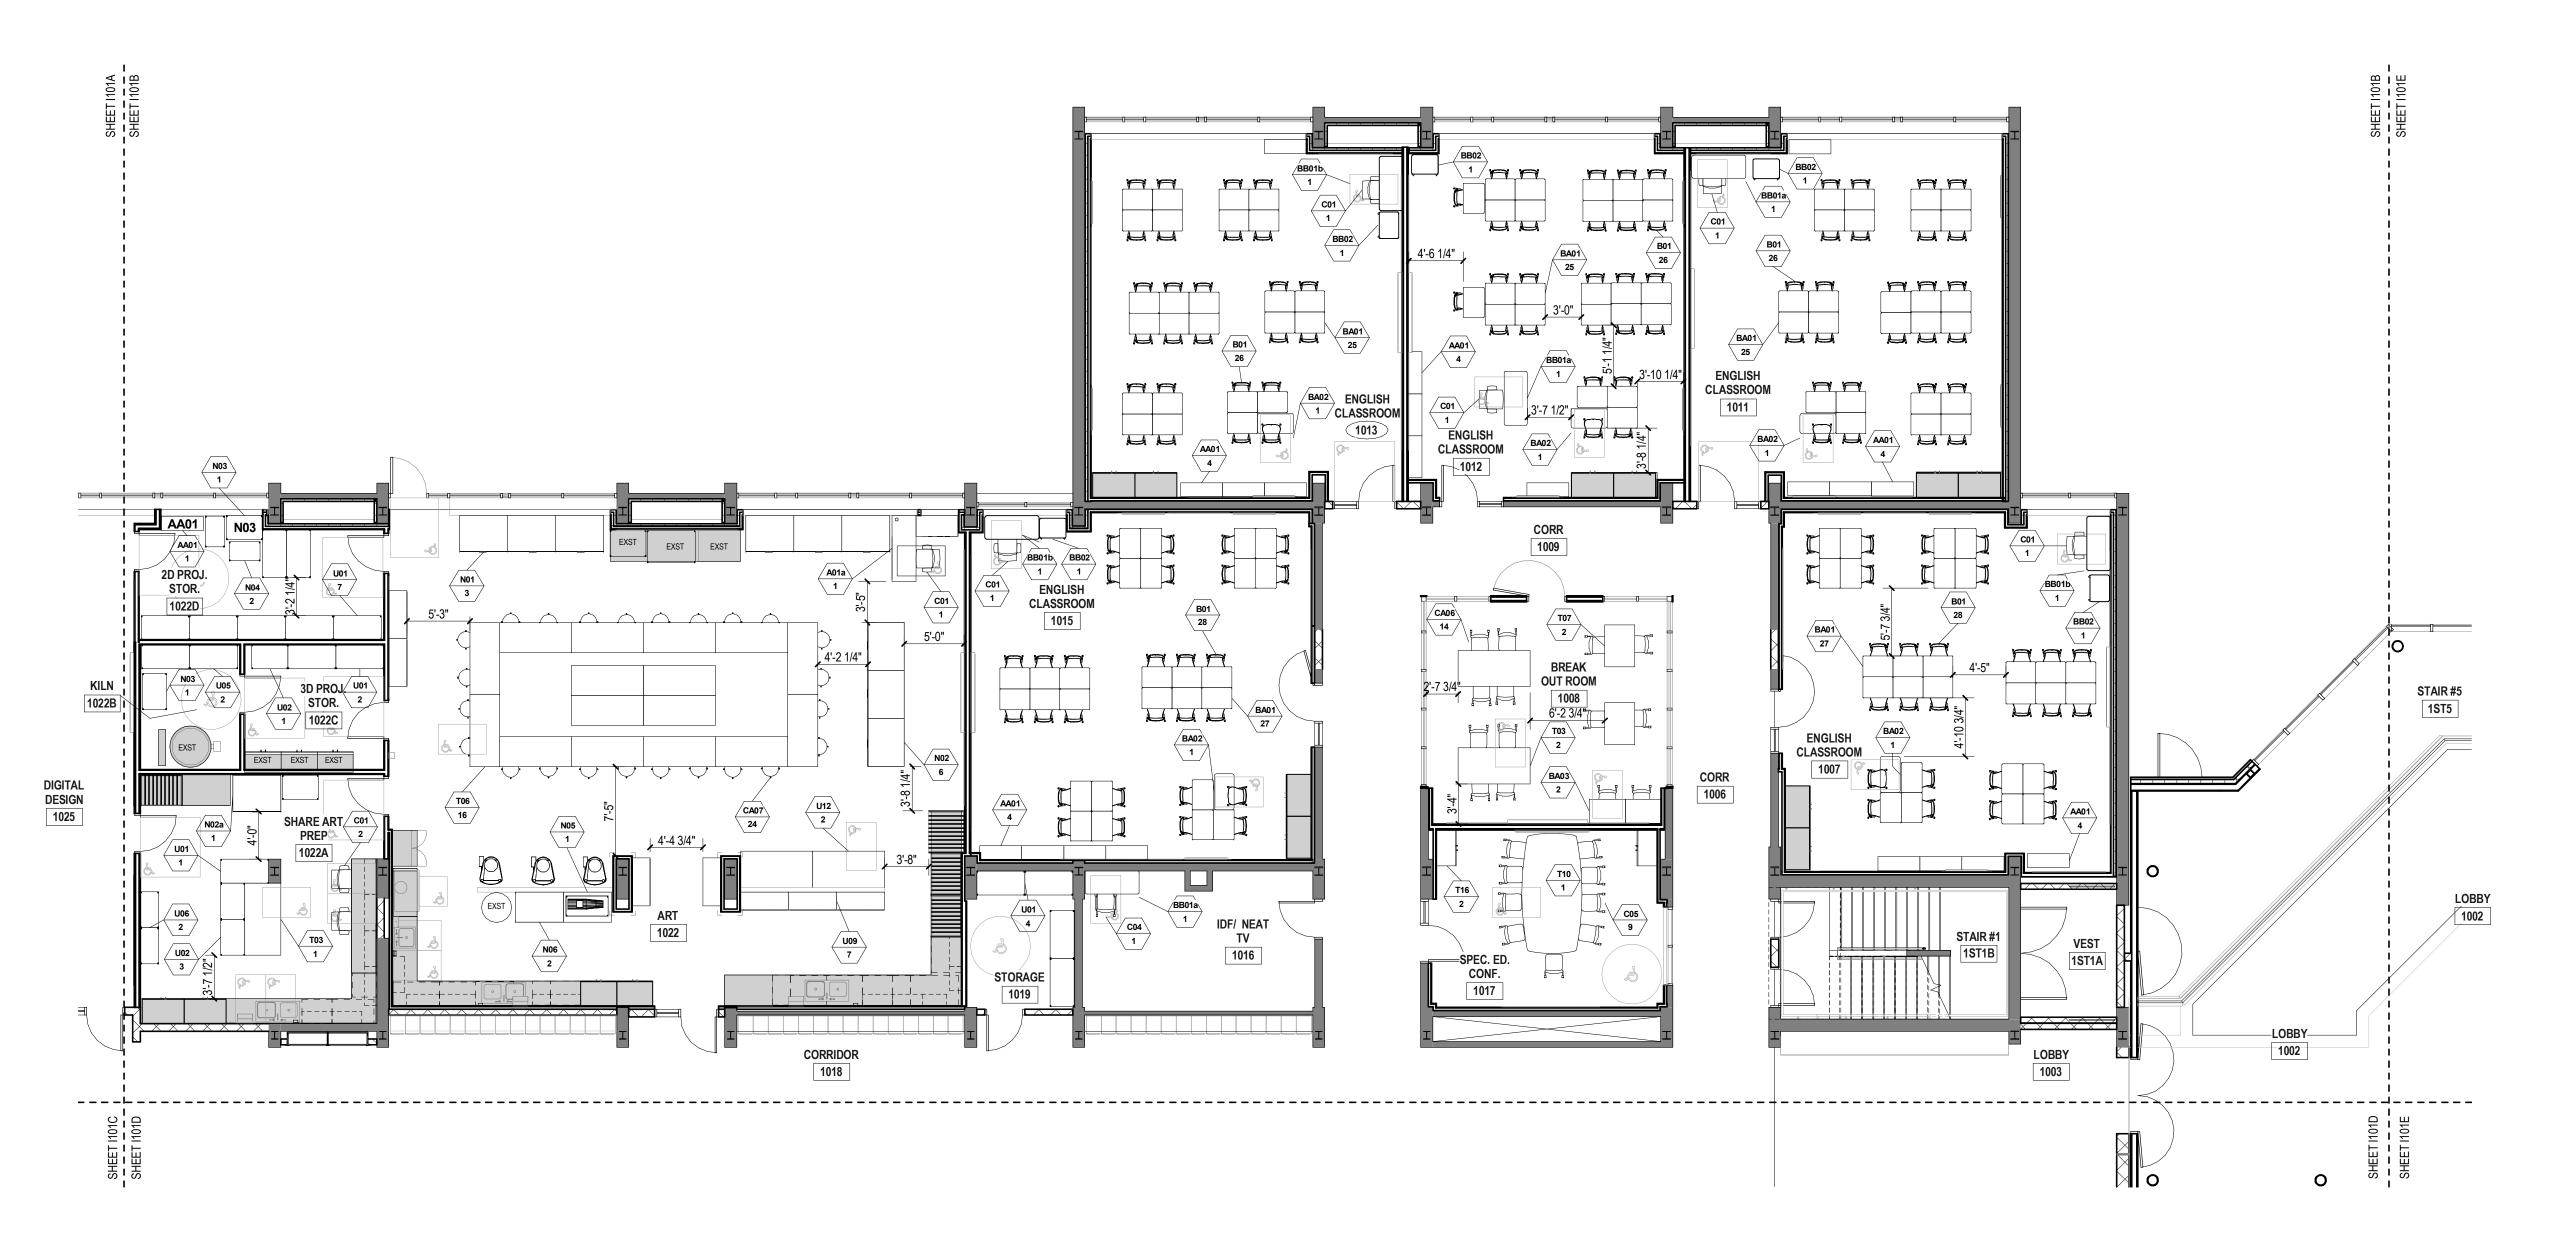

# NONNEWAUG HIGH SCHOOL

PHASE 3 of 3 FIXTURES, FURNISHINGS & EQUIPMENT

*5 MINORTOWN RD WOODBURY, CT 06798* 

STATE PROJECT NO. 214-0093 RN

STATE PROJECT NO. 214-0096 BE/A/CV

FIRST FLOOR FURNITURE PLAN - PART C

Date 01-12-2018

Proj. Number

15232.00

As indicated

1101C

Drawing Number

80 Glastonbury Blvd Glastonbury, CT 06033-4410 phone 860 657.8077 fax 860 657.3141 www.slamcoll.com Checker **NONNEWAUG HIGH** SCHOOL PHASE 3 of 3 FIXTURES, FURNISHINGS & **EQUIPMENT 5 MINORTOWN RD** WOODBURY, CT 06798 STATE PROJECT NO. 214-0093 RN STATE PROJECT NO. 214-0096 BE/A/CV STUDENT SERVICES MUSIC BUILDING KEYPLAN Issued For

> FIRST FLOOR FURNITURE PLAN - PART D

11/15/2017 ISSUED FOR BID

Date 01-12-2018

As indicated I101
Proj. Number 15232.00

1 SECOND FLOOR FURNITURE PLAN - PART A

1/8" = 1'-0"