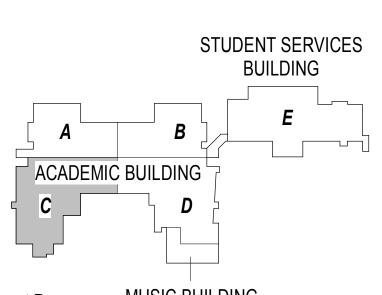

SITE AND BUILDING CONSTRUCTION/RENOVATION

5 MINORTOWN RD WOODBURY, CT 06798

STATE PROJECT NO. 214-0093 RN STATE PROJECT NO. 214-0096 BE/A/CV

STUDENT SERVICES
BUILDING

ACADEMIC BUILDING

C

D

MUSIC BUILDING