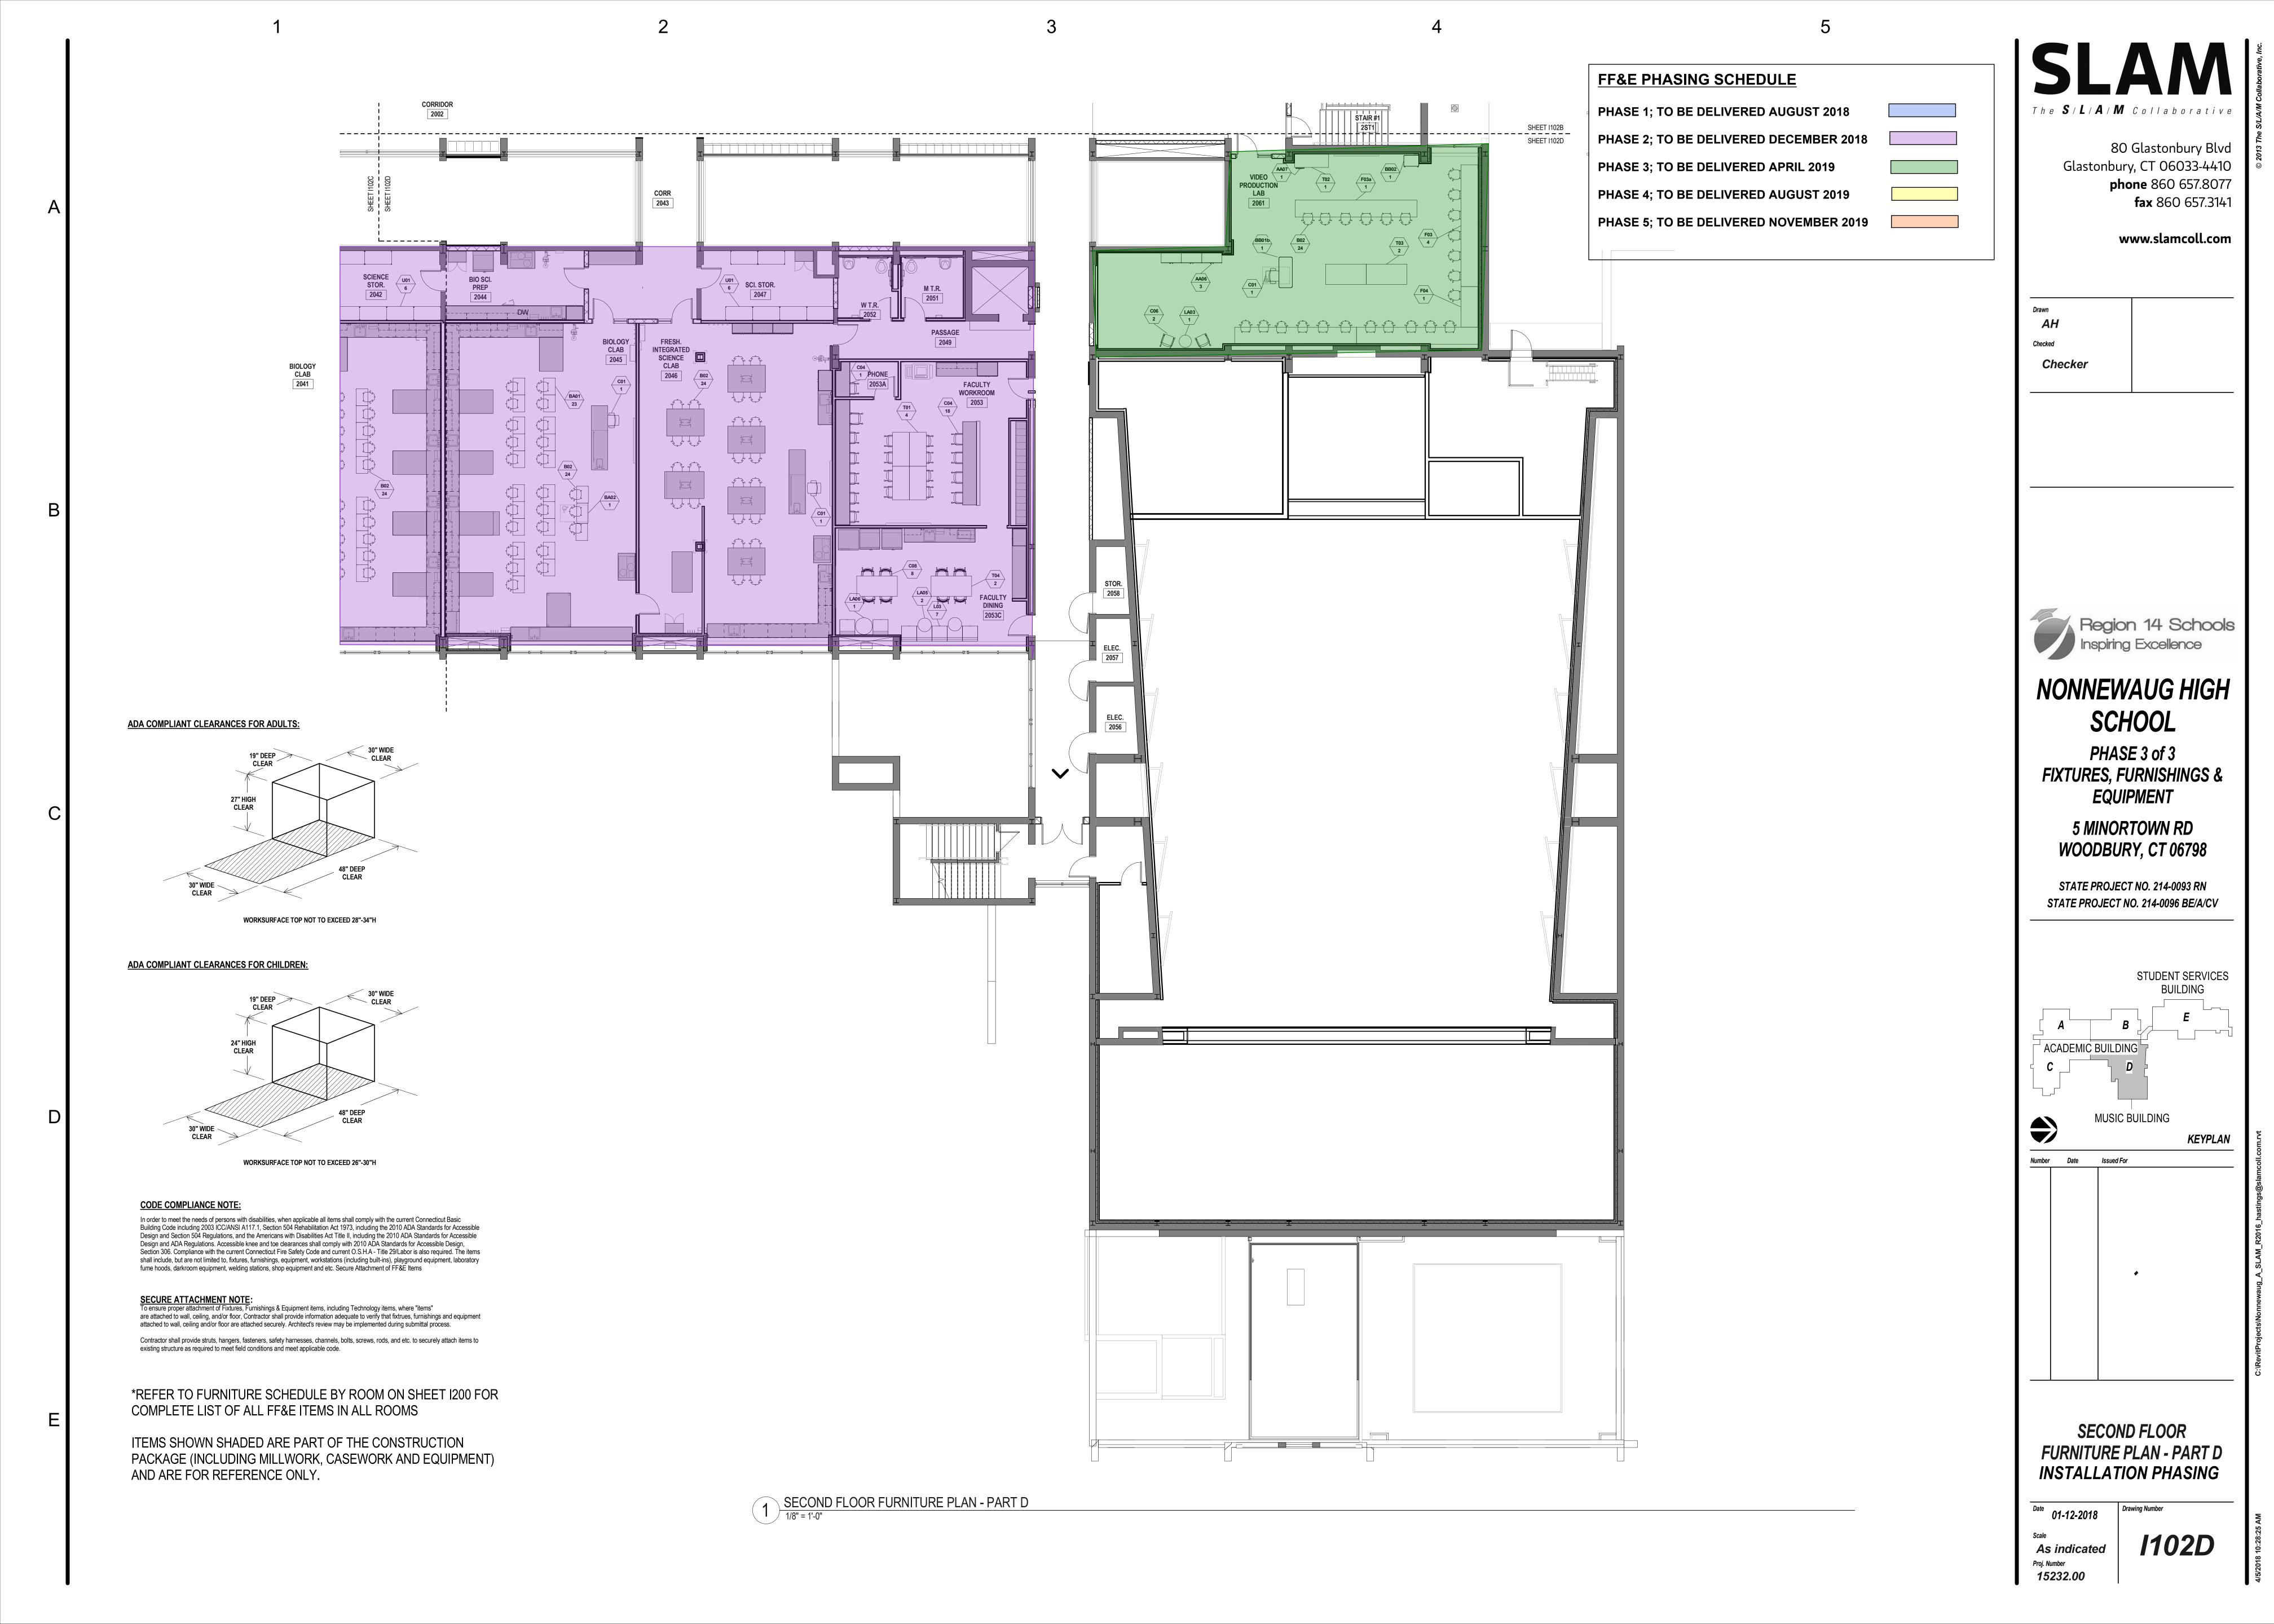

SECOND FLOOR FURNITURE PLAN - PART C

Date 01-12-2018

15232.00

As indicated

80 Glastonbury Blvd Glastonbury, CT 06033-4410 phone 860 657.8077 fax 860 657.3141 www.slamcoll.com Checker **NONNEWAUG HIGH** SCHOOL PHASE 3 of 3 FIXTURES, FURNISHINGS & **EQUIPMENT 5 MINORTOWN RD** WOODBURY, CT 06798 STATE PROJECT NO. 214-0093 RN STATE PROJECT NO. 214-0096 BE/A/CV STUDENT SERVICES MUSIC BUILDING KEYPLAN Number Date Issued For SECOND FLOOR FURNITURE PLAN - PART D Date 01-12-2018 As indicated