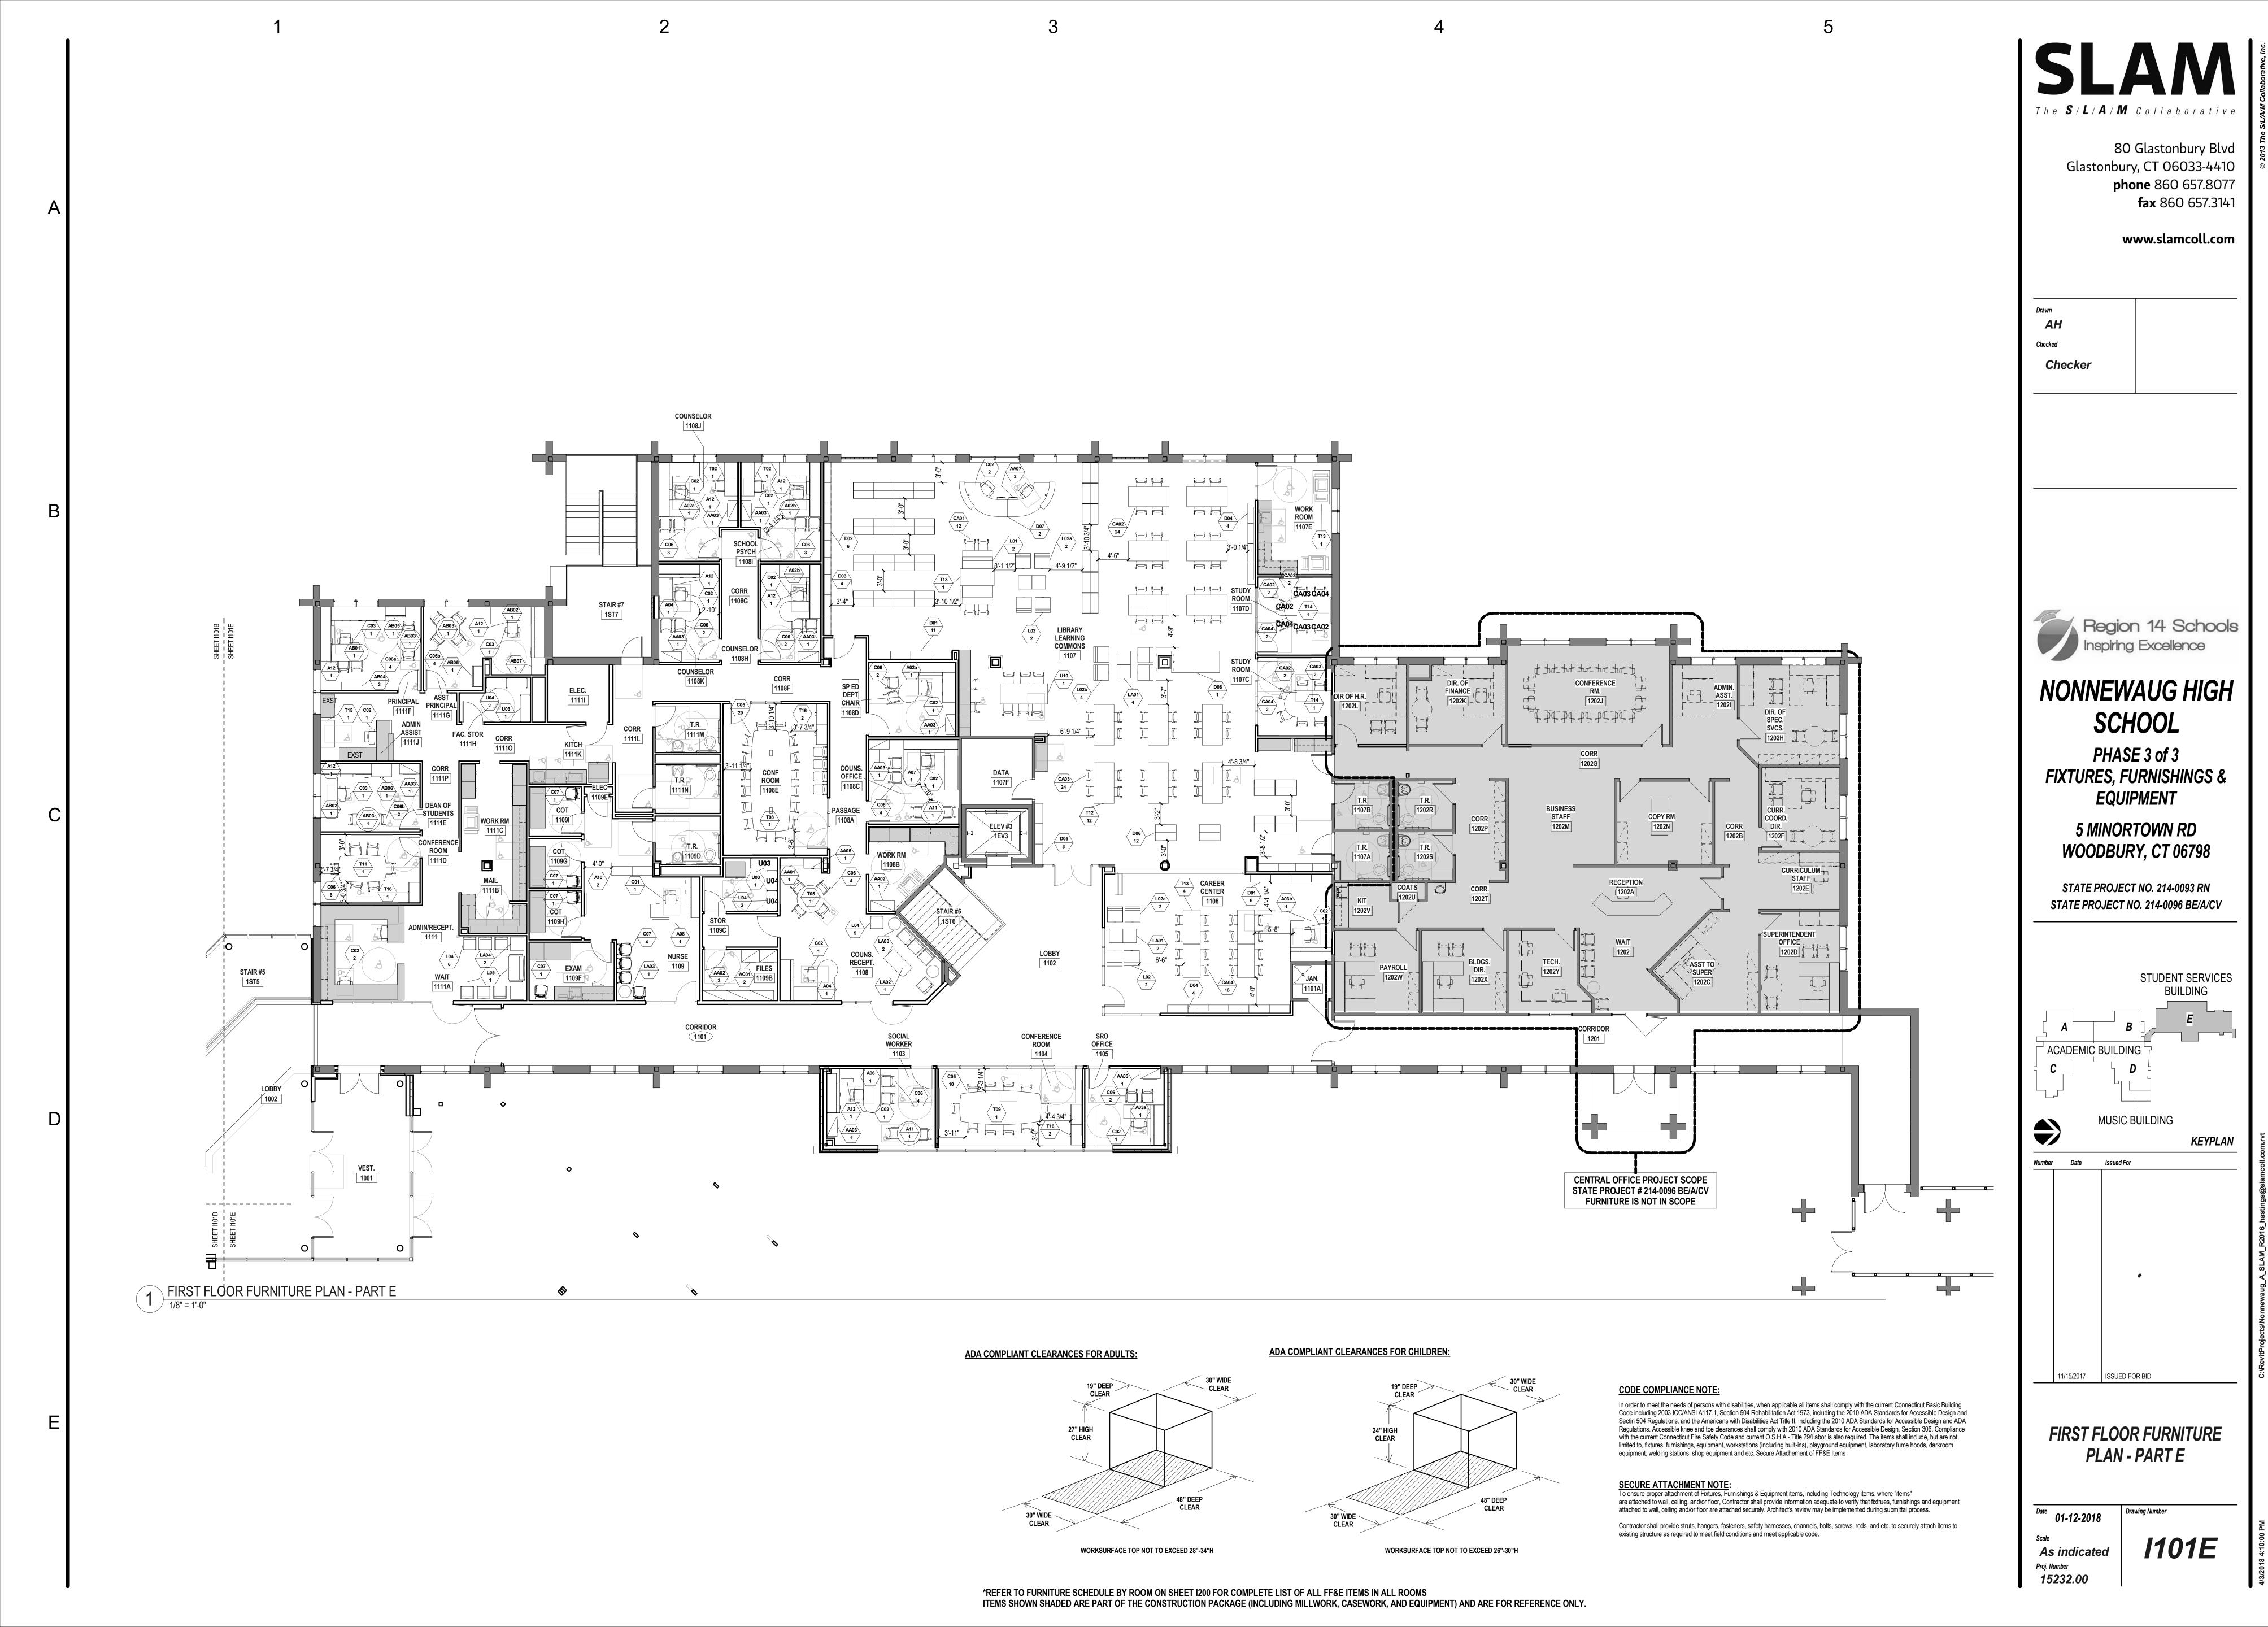

# NONNEWAUG HIGH SCHOOL

PHASE 3 of 3 **EQUIPMENT** 

WOODBURY, CT 06798

STATE PROJECT NO. 214-0093 RN STATE PROJECT NO. 214-0096 BE/A/CV

LOWER LEVEL FURNITURE PLAN - PART C

As indicated

1100C

ADA COMPLIANT CLEARANCES FOR ADULTS:

30" WIDE ~ CLEAR

**CODE COMPLIANCE NOTE:** 

**SECURE ATTACHMENT NOTE:** 

ADA COMPLIANT CLEARANCES FOR CHILDREN:

WORKSURFACE TOP NOT TO EXCEED 28"-34"H

WORKSURFACE TOP NOT TO EXCEED 26"-30"H

In order to meet the needs of persons with disabilities, when applicable all items shall comply with the current Connecticut Basic Building Code including 2003 ICC/ANSI A117.1, Section 504 Rehabilitation Act 1973, including the 2010 ADA Standards for Accessible Design and Sectin 504 Regulations, and the Americans with Disabilities Act Title II, including the 2010 ADA Standards for Accessible Design and ADA Regulations. Accessible knee and toe clearances shall comply with 2010 ADA Standards for Accessible Design, Section 306. Compliance with the current Connecticut Fire Safety Code and current O.S.H.A - Title 29/Labor is also required. The items shall include, but are not limited to, fixtures, furnishings, equipment, workstations (including built-ins), playground equipment, laboratory fume hoods, darkroom equipment, welding stations, shop equipment and etc. Secure Attachement of FF&E

To ensure proper attachment of Fixtures, Furnishings & Equipment items, including Technology items, where "items" are attached to wall, ceiling, and/or floor, Contractor shall provide information adequate to verify that fixtrues, furnishings and equipment attached to wall, ceiling and/or floor are attached securely. Architect's review may be implemented during submittal

ITEMS SHOWN SHADED ARE PART OF THE CONSTRUCTION

COMPLETE LIST OF ALL FF&E ITEMS IN ALL ROOMS

AND ARE FOR REFERENCE ONLY.

Contractor shall provide struts, hangers, fasteners, safety harnesses, channels, bolts, screws, rods, and etc. to securely attach items to existing structure as required to meet field conditions and meet applicable code.

\*REFER TO FURNITURE SCHEDULE BY ROOM ON SHEET I200 FOR

PACKAGE (INCLUDING MILLWORK, CASEWORK AND EQUIPMENT)

48" DEEP

FIXTURES, FURNISHINGS &

**5 MINORTOWN RD** 

Number Date

Date 01-12-2018

1 LOWER LEVEL FURNITURE PLAN - PART E