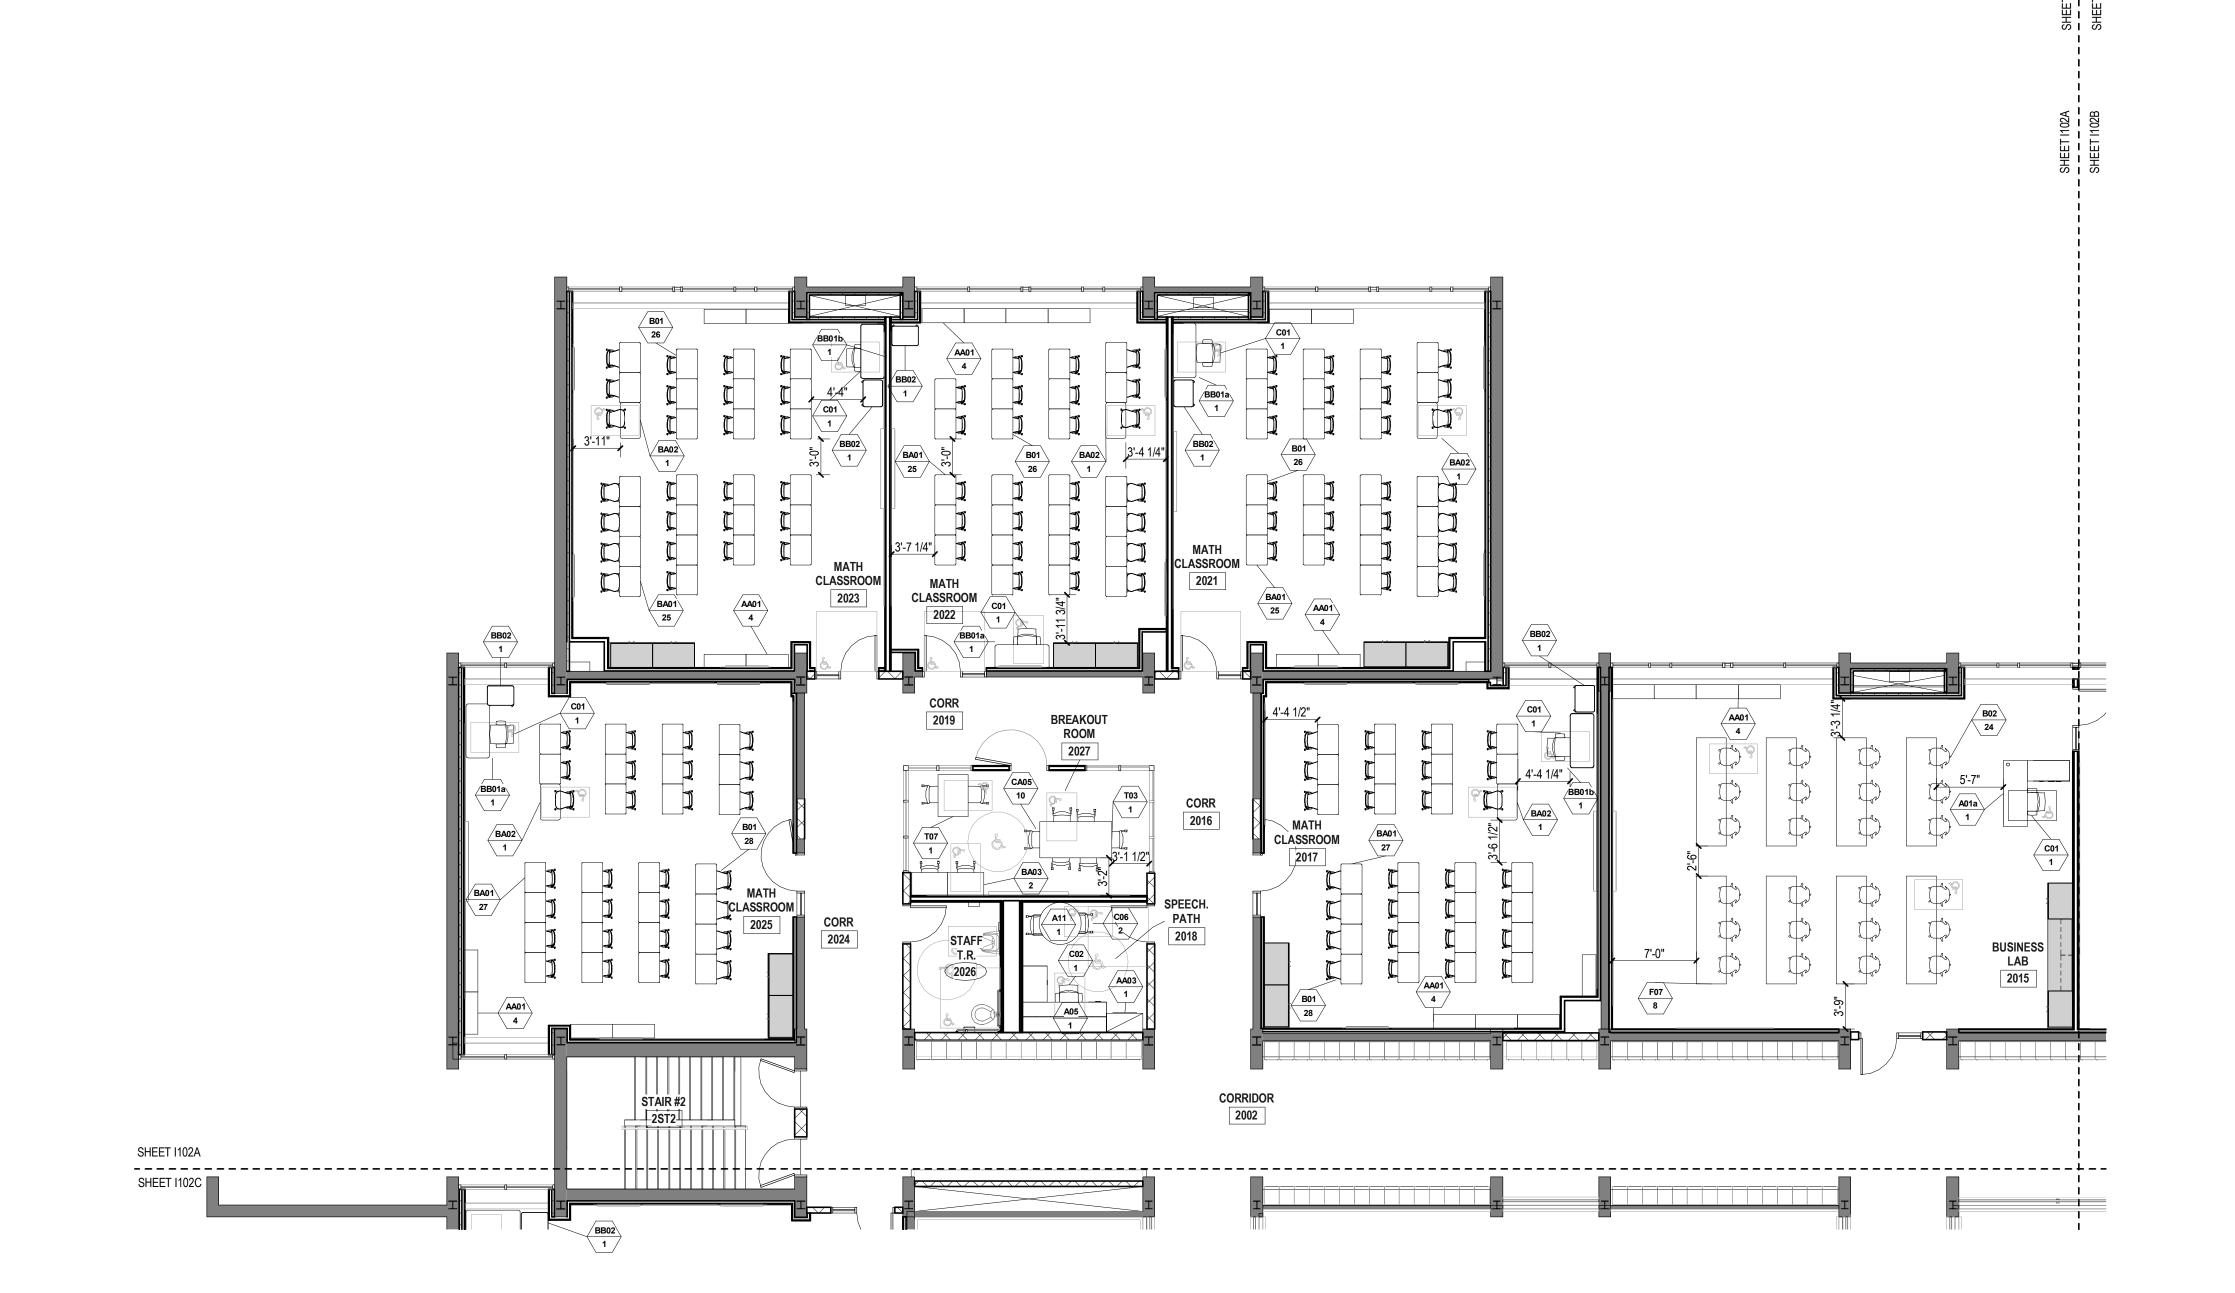

> FIRST FLOOR FURNITURE PLAN - PART D

11/15/2017 ISSUED FOR BID

Date 01-12-2018

As indicated I101
Proj. Number 15232.00

1 SECOND FLOOR FURNITURE PLAN - PART A

1/8" = 1'-0"