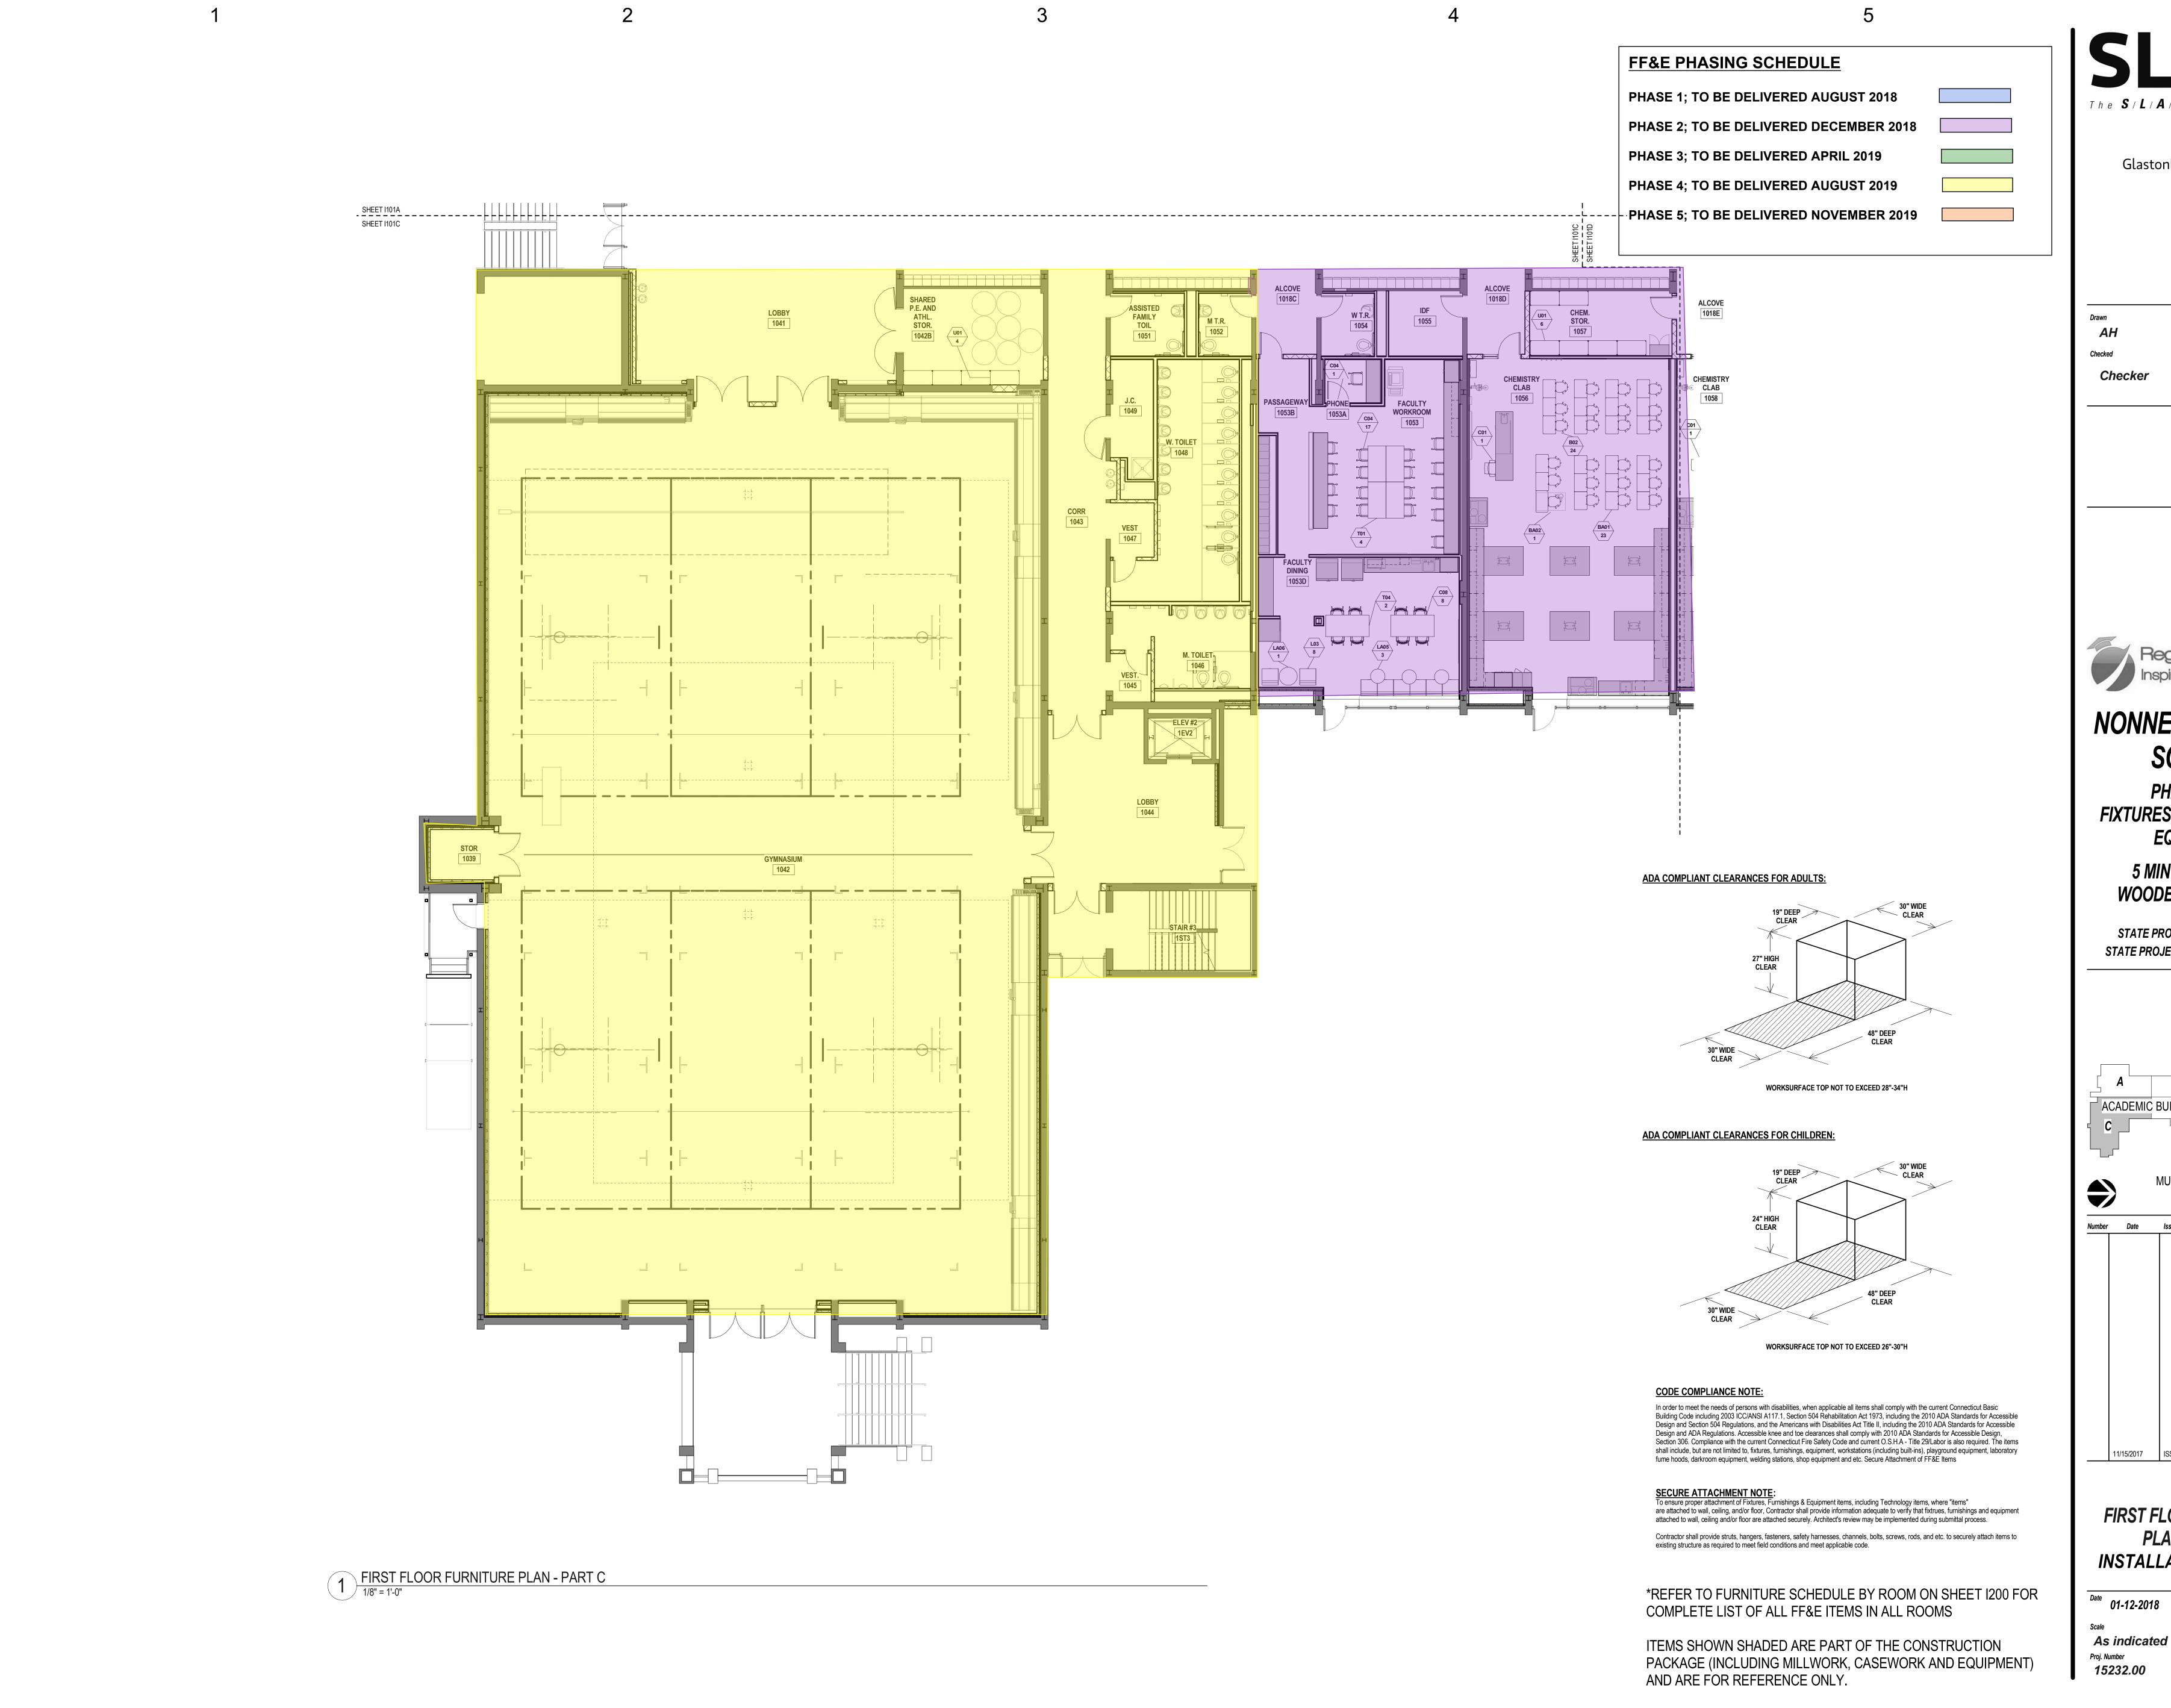

# NONNEWAUG HIGH SCHOOL

PHASE 3 of 3 **EQUIPMENT** 

WOODBURY, CT 06798

STATE PROJECT NO. 214-0093 RN STATE PROJECT NO. 214-0096 BE/A/CV

LOWER LEVEL FURNITURE PLAN - PART C

As indicated

1100C

ADA COMPLIANT CLEARANCES FOR ADULTS:

30" WIDE ~ CLEAR

**CODE COMPLIANCE NOTE:** 

**SECURE ATTACHMENT NOTE:** 

ADA COMPLIANT CLEARANCES FOR CHILDREN:

WORKSURFACE TOP NOT TO EXCEED 28"-34"H

WORKSURFACE TOP NOT TO EXCEED 26"-30"H

In order to meet the needs of persons with disabilities, when applicable all items shall comply with the current Connecticut Basic Building Code including 2003 ICC/ANSI A117.1, Section 504 Rehabilitation Act 1973, including the 2010 ADA Standards for Accessible Design and Sectin 504 Regulations, and the Americans with Disabilities Act Title II, including the 2010 ADA Standards for Accessible Design and ADA Regulations. Accessible knee and toe clearances shall comply with 2010 ADA Standards for Accessible Design, Section 306. Compliance with the current Connecticut Fire Safety Code and current O.S.H.A - Title 29/Labor is also required. The items shall include, but are not limited to, fixtures, furnishings, equipment, workstations (including built-ins), playground equipment, laboratory fume hoods, darkroom equipment, welding stations, shop equipment and etc. Secure Attachement of FF&E

To ensure proper attachment of Fixtures, Furnishings & Equipment items, including Technology items, where "items" are attached to wall, ceiling, and/or floor, Contractor shall provide information adequate to verify that fixtrues, furnishings and equipment attached to wall, ceiling and/or floor are attached securely. Architect's review may be implemented during submittal

ITEMS SHOWN SHADED ARE PART OF THE CONSTRUCTION

COMPLETE LIST OF ALL FF&E ITEMS IN ALL ROOMS

AND ARE FOR REFERENCE ONLY.

Contractor shall provide struts, hangers, fasteners, safety harnesses, channels, bolts, screws, rods, and etc. to securely attach items to existing structure as required to meet field conditions and meet applicable code.

\*REFER TO FURNITURE SCHEDULE BY ROOM ON SHEET I200 FOR

PACKAGE (INCLUDING MILLWORK, CASEWORK AND EQUIPMENT)

48" DEEP

FIXTURES, FURNISHINGS &

**5 MINORTOWN RD** 

Number Date

Date 01-12-2018

1 LOWER LEVEL FURNITURE PLAN - PART E