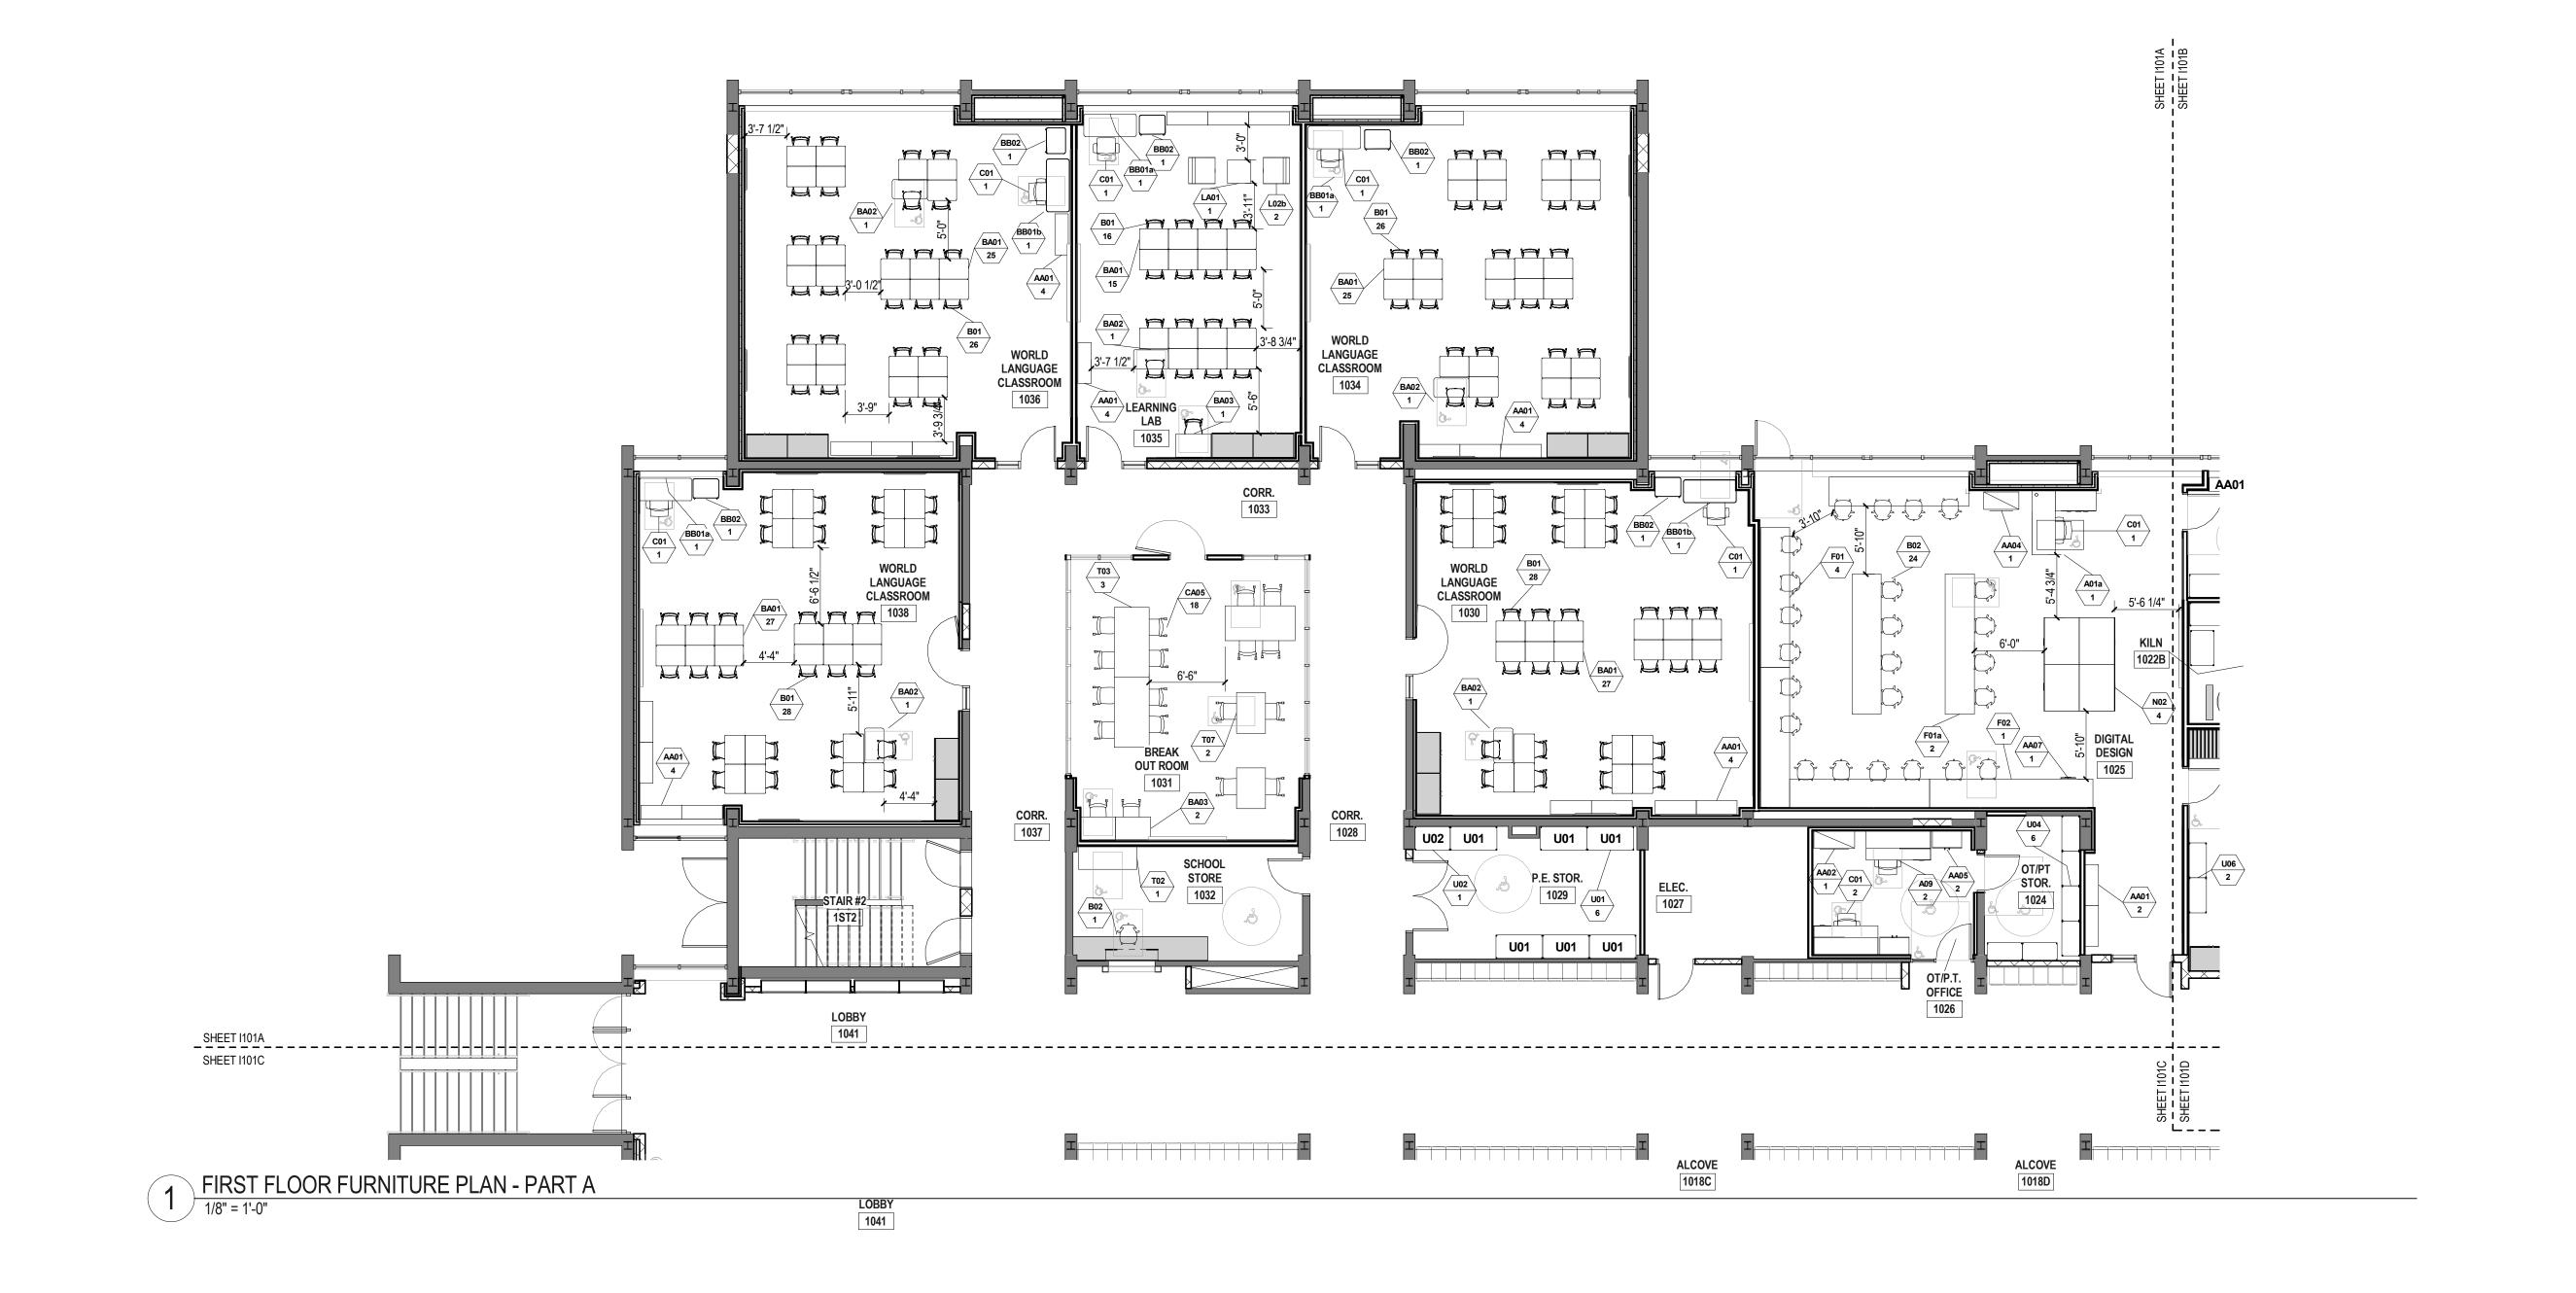

# NONNEWAUG HIGH SCHOOL

PHASE 3 of 3 **EQUIPMENT** 

WOODBURY, CT 06798

STATE PROJECT NO. 214-0093 RN STATE PROJECT NO. 214-0096 BE/A/CV

LOWER LEVEL FURNITURE PLAN - PART C

As indicated

1100C

ADA COMPLIANT CLEARANCES FOR ADULTS:

ITEMS SHOWN SHADED ARE PART OF THE CONSTRUCTION

COMPLETE LIST OF ALL FF&E ITEMS IN ALL ROOMS

AND ARE FOR REFERENCE ONLY.

Contractor shall provide struts, hangers, fasteners, safety harnesses, channels, bolts, screws, rods, and etc. to securely attach items to existing structure as required to meet field conditions and meet applicable code.

\*REFER TO FURNITURE SCHEDULE BY ROOM ON SHEET I200 FOR

PACKAGE (INCLUDING MILLWORK, CASEWORK AND EQUIPMENT)

48" DEEP

FIXTURES, FURNISHINGS &

**5 MINORTOWN RD** 

Number Date

Date 01-12-2018

1 LOWER LEVEL FURNITURE PLAN - PART E