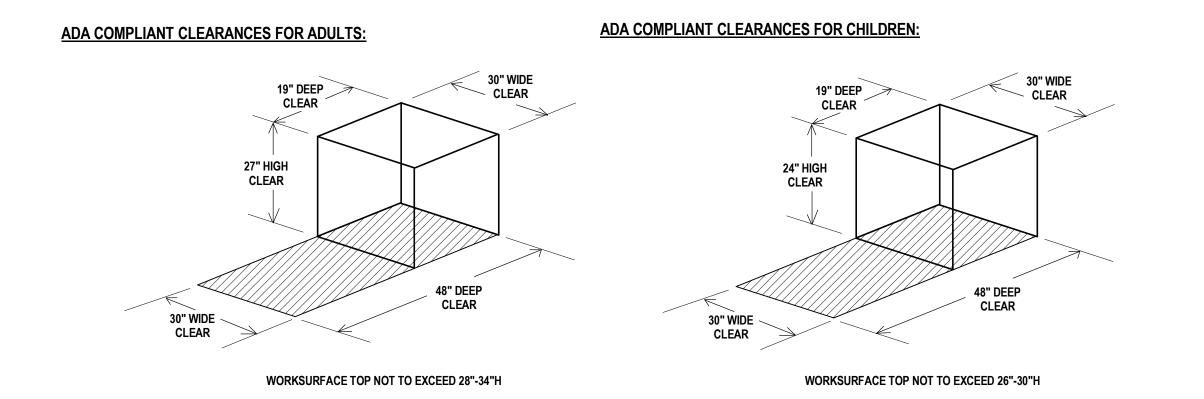

# NONNEWAUG HIGH SCHOOL

PHASE 3 of 3 **EQUIPMENT** 

WOODBURY, CT 06798

STATE PROJECT NO. 214-0093 RN STATE PROJECT NO. 214-0096 BE/A/CV

LOWER LEVEL FURNITURE PLAN - PART C

As indicated

1100C

ADA COMPLIANT CLEARANCES FOR ADULTS:

30" WIDE ~ CLEAR

**CODE COMPLIANCE NOTE:** 

**SECURE ATTACHMENT NOTE:** 

ADA COMPLIANT CLEARANCES FOR CHILDREN:

WORKSURFACE TOP NOT TO EXCEED 28"-34"H

WORKSURFACE TOP NOT TO EXCEED 26"-30"H

In order to meet the needs of persons with disabilities, when applicable all items shall comply with the current Connecticut Basic Building Code including 2003 ICC/ANSI A117.1, Section 504 Rehabilitation Act 1973, including the 2010 ADA Standards for Accessible Design and Sectin 504 Regulations, and the Americans with Disabilities Act Title II, including the 2010 ADA Standards for Accessible Design and ADA Regulations. Accessible knee and toe clearances shall comply with 2010 ADA Standards for Accessible Design, Section 306. Compliance with the current Connecticut Fire Safety Code and current O.S.H.A - Title 29/Labor is also required. The items shall include, but are not limited to, fixtures, furnishings, equipment, workstations (including built-ins), playground equipment, laboratory fume hoods, darkroom equipment, welding stations, shop equipment and etc. Secure Attachement of FF&E