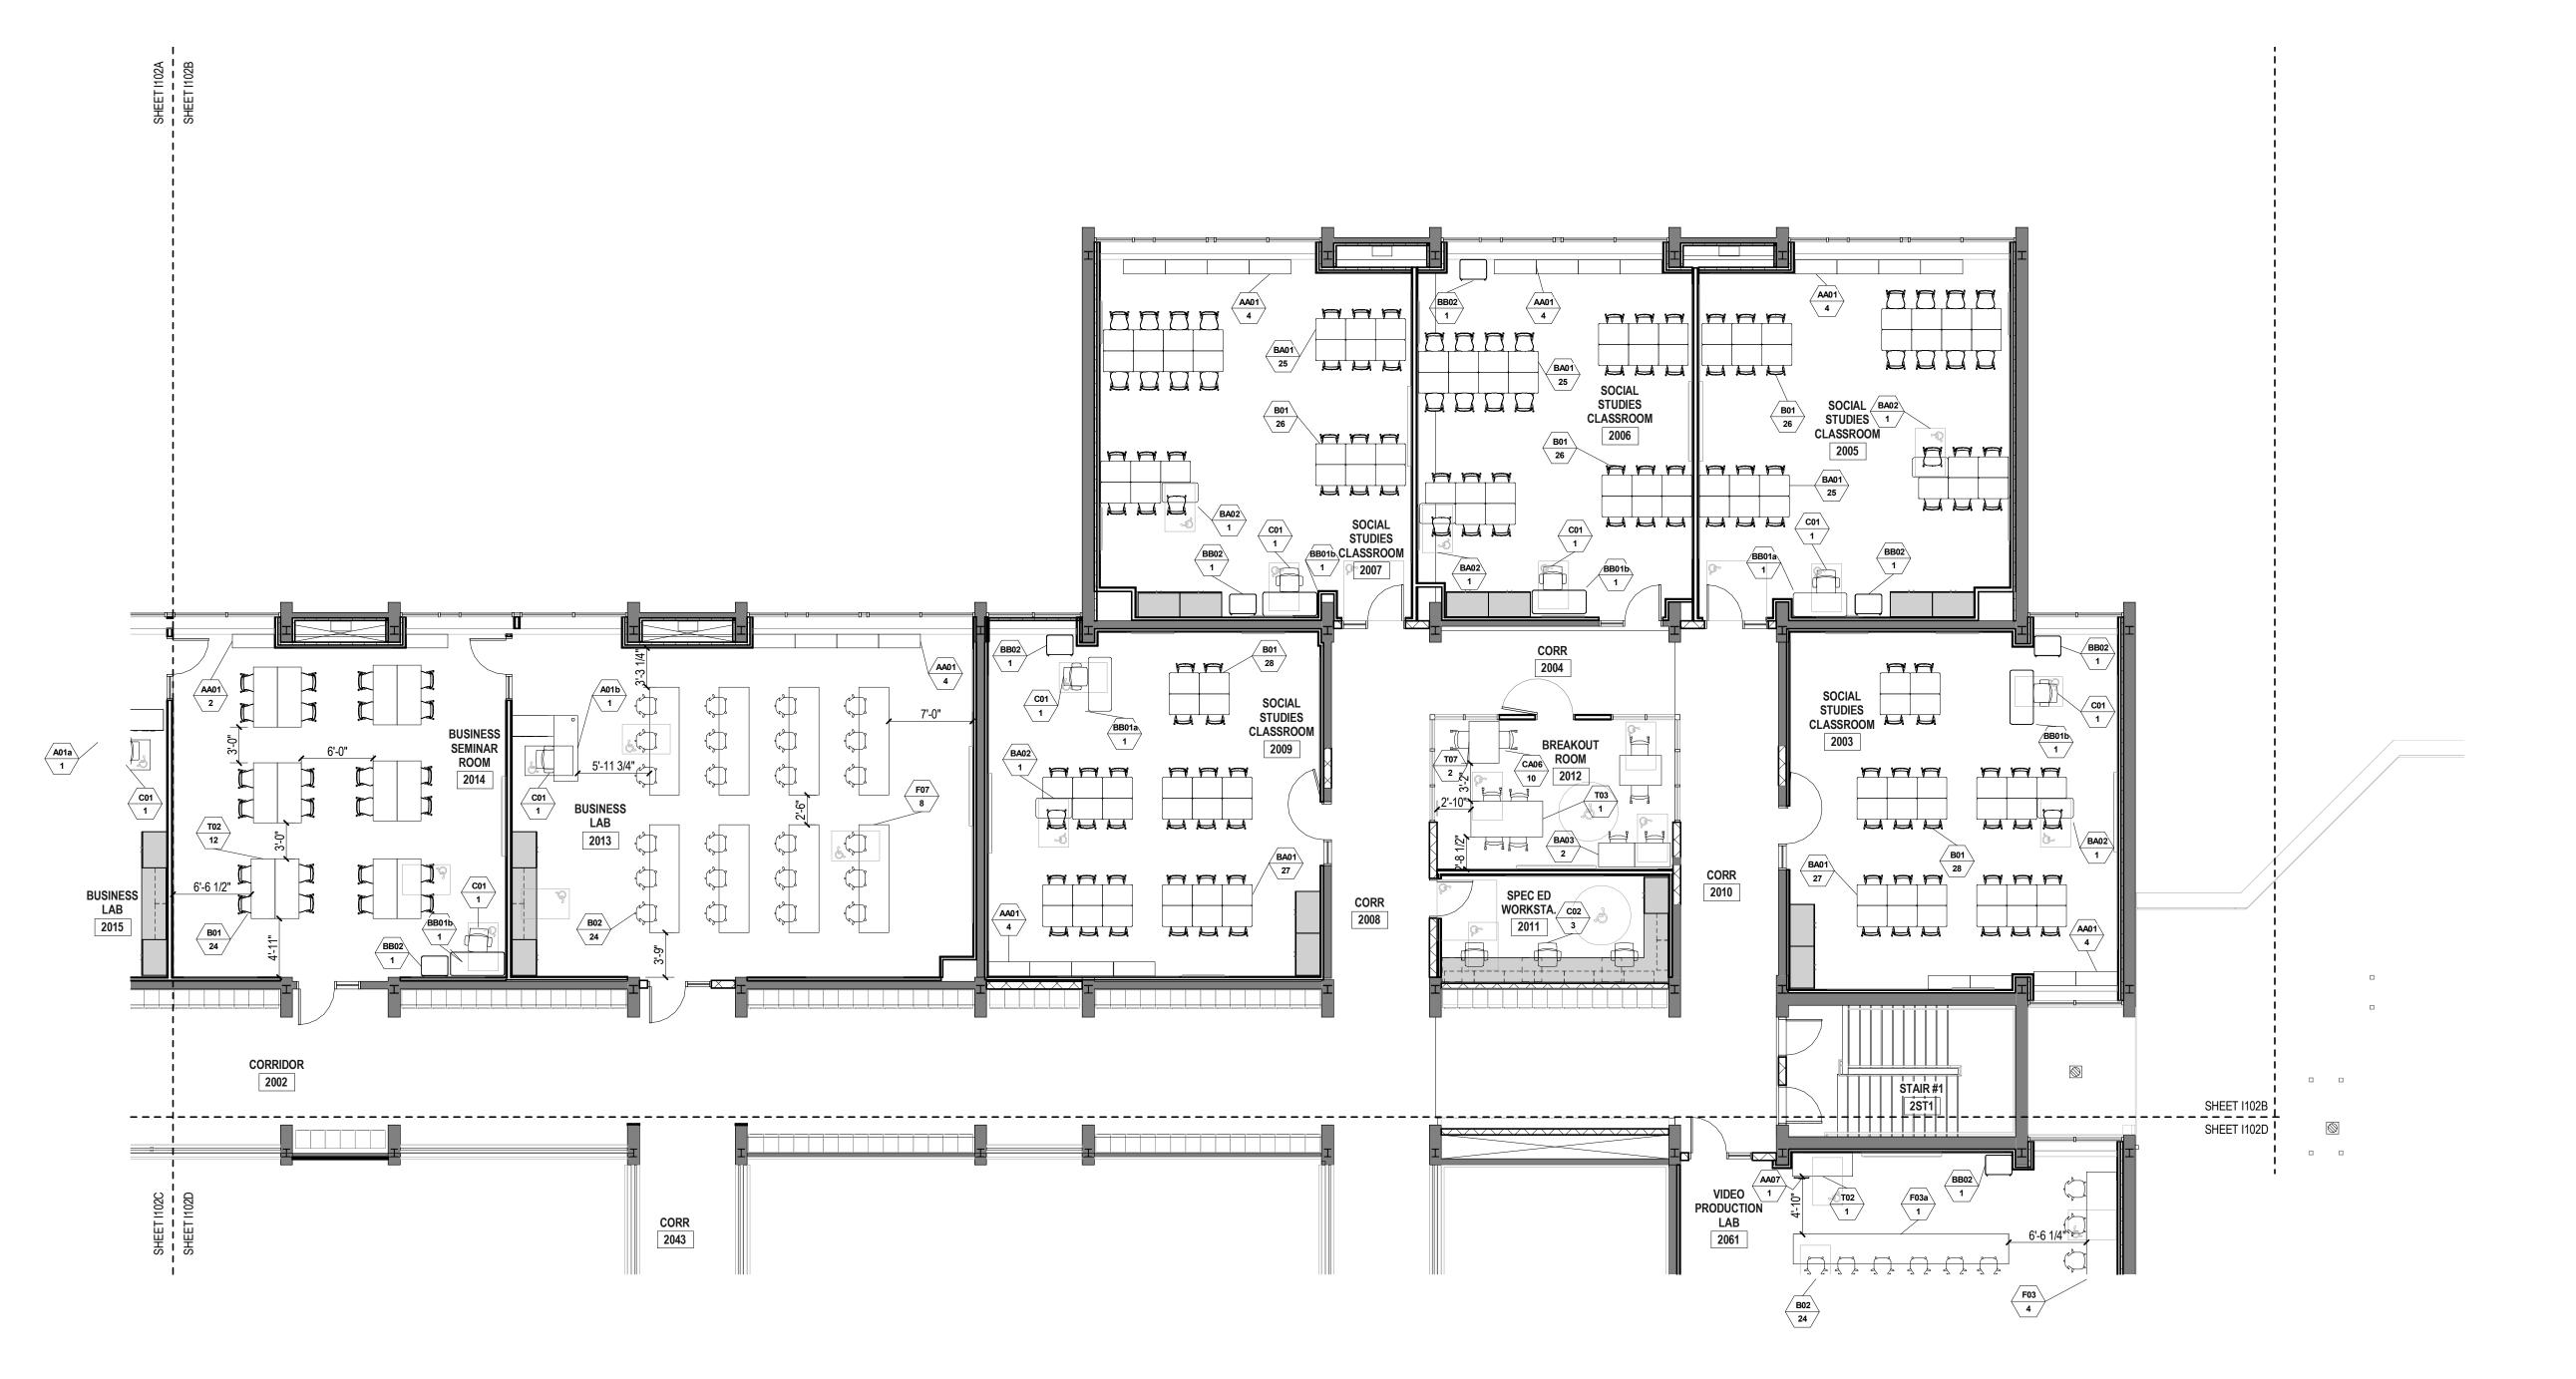

MUSIC BUILDING

SECOND FLOOR FURNITURE PLAN - PART A

Date 01-12-2018 Drawing Number

15232.00

Scale
As indicated
Proj. Number

)2A

1 SECOND FLOOR FURNITURE PLAN - PART B

1/8" = 1'-0"

## \*REFER TO FURNITURE SCHEDULE BY ROOM ON SHEET I200 FOR COMPLETE LIST OF ALL FF&E ITEMS IN ALL ROOMS ITEMS SHOWN SHADED ARE PART OF THE CONSTRUCTION PACKAGE (INCLUDING MILLWORK, CASEWORK, AND EQUIPMENT) AND ARE FOR REFERENCE ONLY.

**CODE COMPLIANCE NOTE:** 

In order to meet the needs of persons with disabilities, when applicable all items shall comply with the current Connecticut Basic Building Code including 2003 ICC/ANSI A117.1, Section 504 Rehabilitation Act 1973, including the 2010 ADA Standards for Accessible Design and Sectin 504 Regulations, and the Americans with Disabilities Act Title II, including the 2010 ADA Standards for Accessible Design and ADA