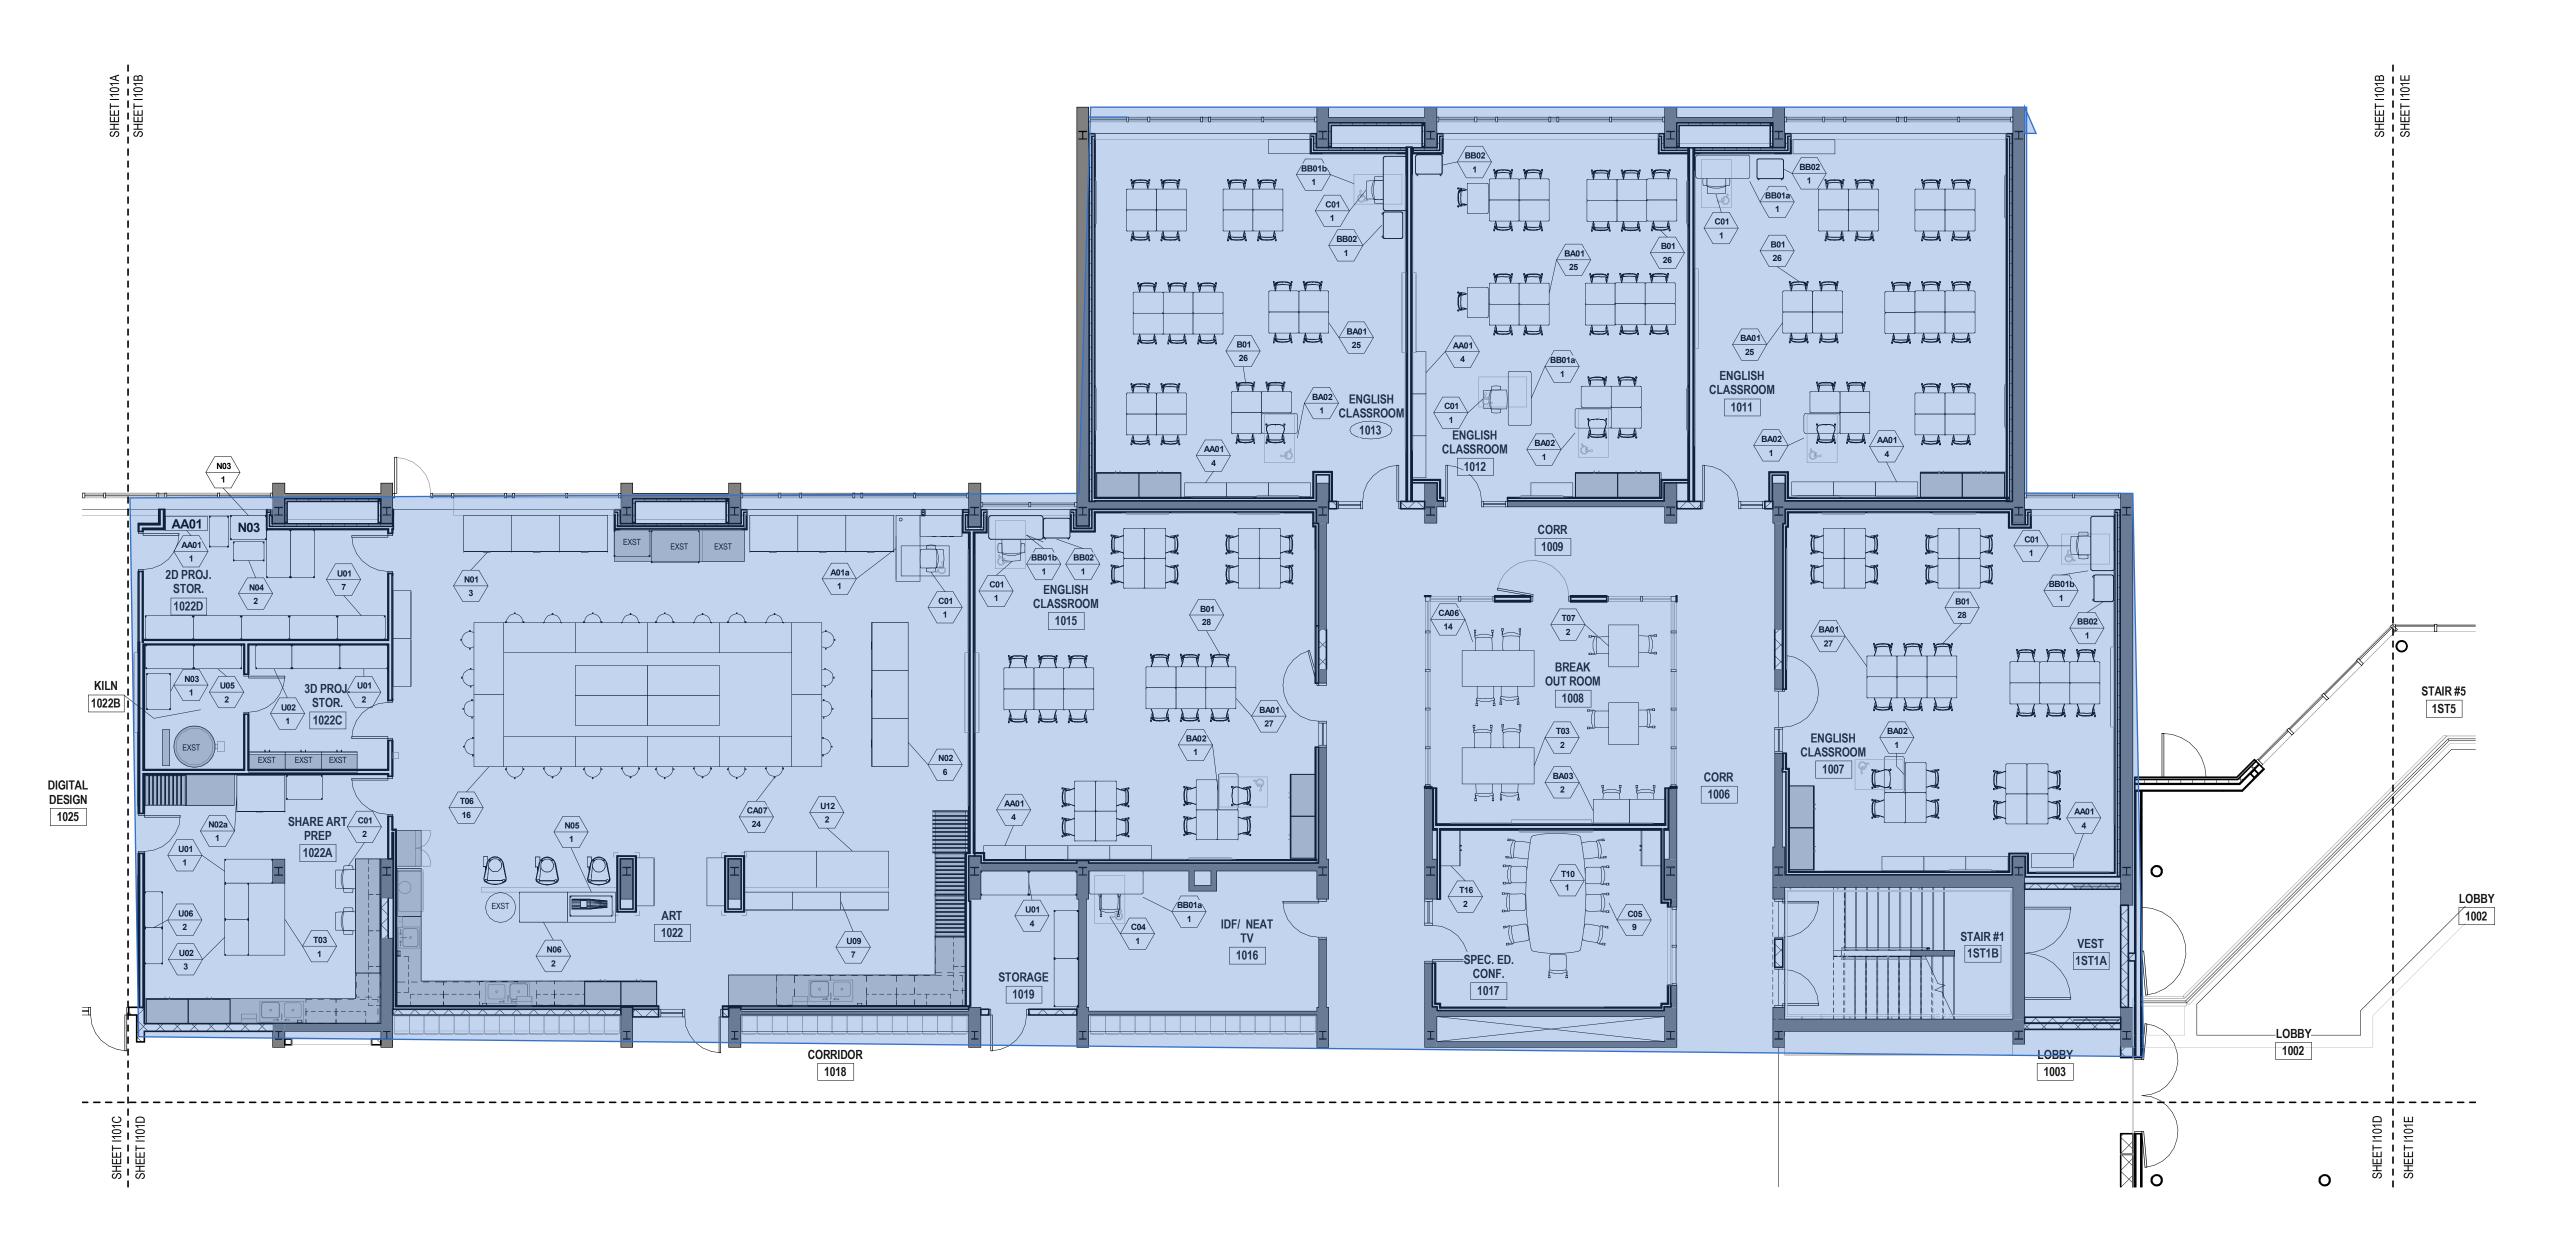

# NONNEWAUG HIGH SCHOOL

PHASE 3 of 3 **EQUIPMENT** 

WOODBURY, CT 06798

STATE PROJECT NO. 214-0093 RN STATE PROJECT NO. 214-0096 BE/A/CV

LOWER LEVEL FURNITURE PLAN - PART C

As indicated

1100C

ADA COMPLIANT CLEARANCES FOR ADULTS:

\*REFER TO FURNITURE SCHEDULE BY ROOM ON SHEET I200 FOR

PACKAGE (INCLUDING MILLWORK, CASEWORK AND EQUIPMENT)

48" DEEP

FIXTURES, FURNISHINGS &

**5 MINORTOWN RD** 

Number Date

Date 01-12-2018

1 LOWER LEVEL FURNITURE PLAN - PART E

LOWER LEVEL FURNITURE PLAN - PART E

Date 01-12-2018 Drawing Number

As indicated 15232.00

\*REFER TO FURNITURE SCHEDULE BY ROOM ON SHEET I200 FOR COMPLETE LIST OF ALL FF&E ITEMS IN ALL ROOMS ITEMS SHOWN SHADED ARE PART OF THE CONSTRUCTION PACKAGE (INCLUDING MILLWORK, CASEWORK, AND EQUIPMENT) AND ARE FOR REFERENCE ONLY.

Glastonbury, CT 06033-4410

FIRST FLOOR FURNTIURE PLAN - PART A

Date 01-12-2018 Drawing Number As indicated

1 FIRST FLOOR FURNITURE PLAN - PART B

1/8" = 1'-0"

ADA COMPLIANT CLEARANCES FOR CHILDREN:

19" DEEP
CLEAR

# NONNEWAUG HIGH SCHOOL

PHASE 3 of 3 FIXTURES, FURNISHINGS & EQUIPMENT

*5 MINORTOWN RD WOODBURY, CT 06798* 

STATE PROJECT NO. 214-0093 RN

STATE PROJECT NO. 214-0096 BE/A/CV

FIRST FLOOR FURNITURE PLAN - PART C

> FIRST FLOOR FURNITURE PLAN - PART D

11/15/2017 ISSUED FOR BID

Date 01-12-2018

As indicated I101
Proj. Number 15232.00

1 SECOND FLOOR FURNITURE PLAN - PART A

1/8" = 1'-0"

MUSIC BUILDING

SECOND FLOOR FURNITURE PLAN - PART A

Date 01-12-2018 Drawing Number

15232.00

Scale
As indicated
Proj. Number

)2A

1 SECOND FLOOR FURNITURE PLAN - PART B

1/8" = 1'-0"

MUSIC BUILDING

Number Date Issued For

SECOND FLOOR FURNITURE PLAN - PART B

Date 01-12-2018

Scale

As indicated

15232.00

**I102B** 

SECOND FLOOR FURNITURE PLAN - PART C

Date 01-12-2018

15232.00

As indicated

80 Glastonbury Blvd Glastonbury, CT 06033-4410 phone 860 657.8077 fax 860 657.3141 www.slamcoll.com Checker **NONNEWAUG HIGH** SCHOOL PHASE 3 of 3 FIXTURES, FURNISHINGS & **EQUIPMENT 5 MINORTOWN RD** WOODBURY, CT 06798 STATE PROJECT NO. 214-0093 RN STATE PROJECT NO. 214-0096 BE/A/CV STUDENT SERVICES MUSIC BUILDING KEYPLAN Number Date Issued For SECOND FLOOR FURNITURE PLAN - PART D Date 01-12-2018 As indicated