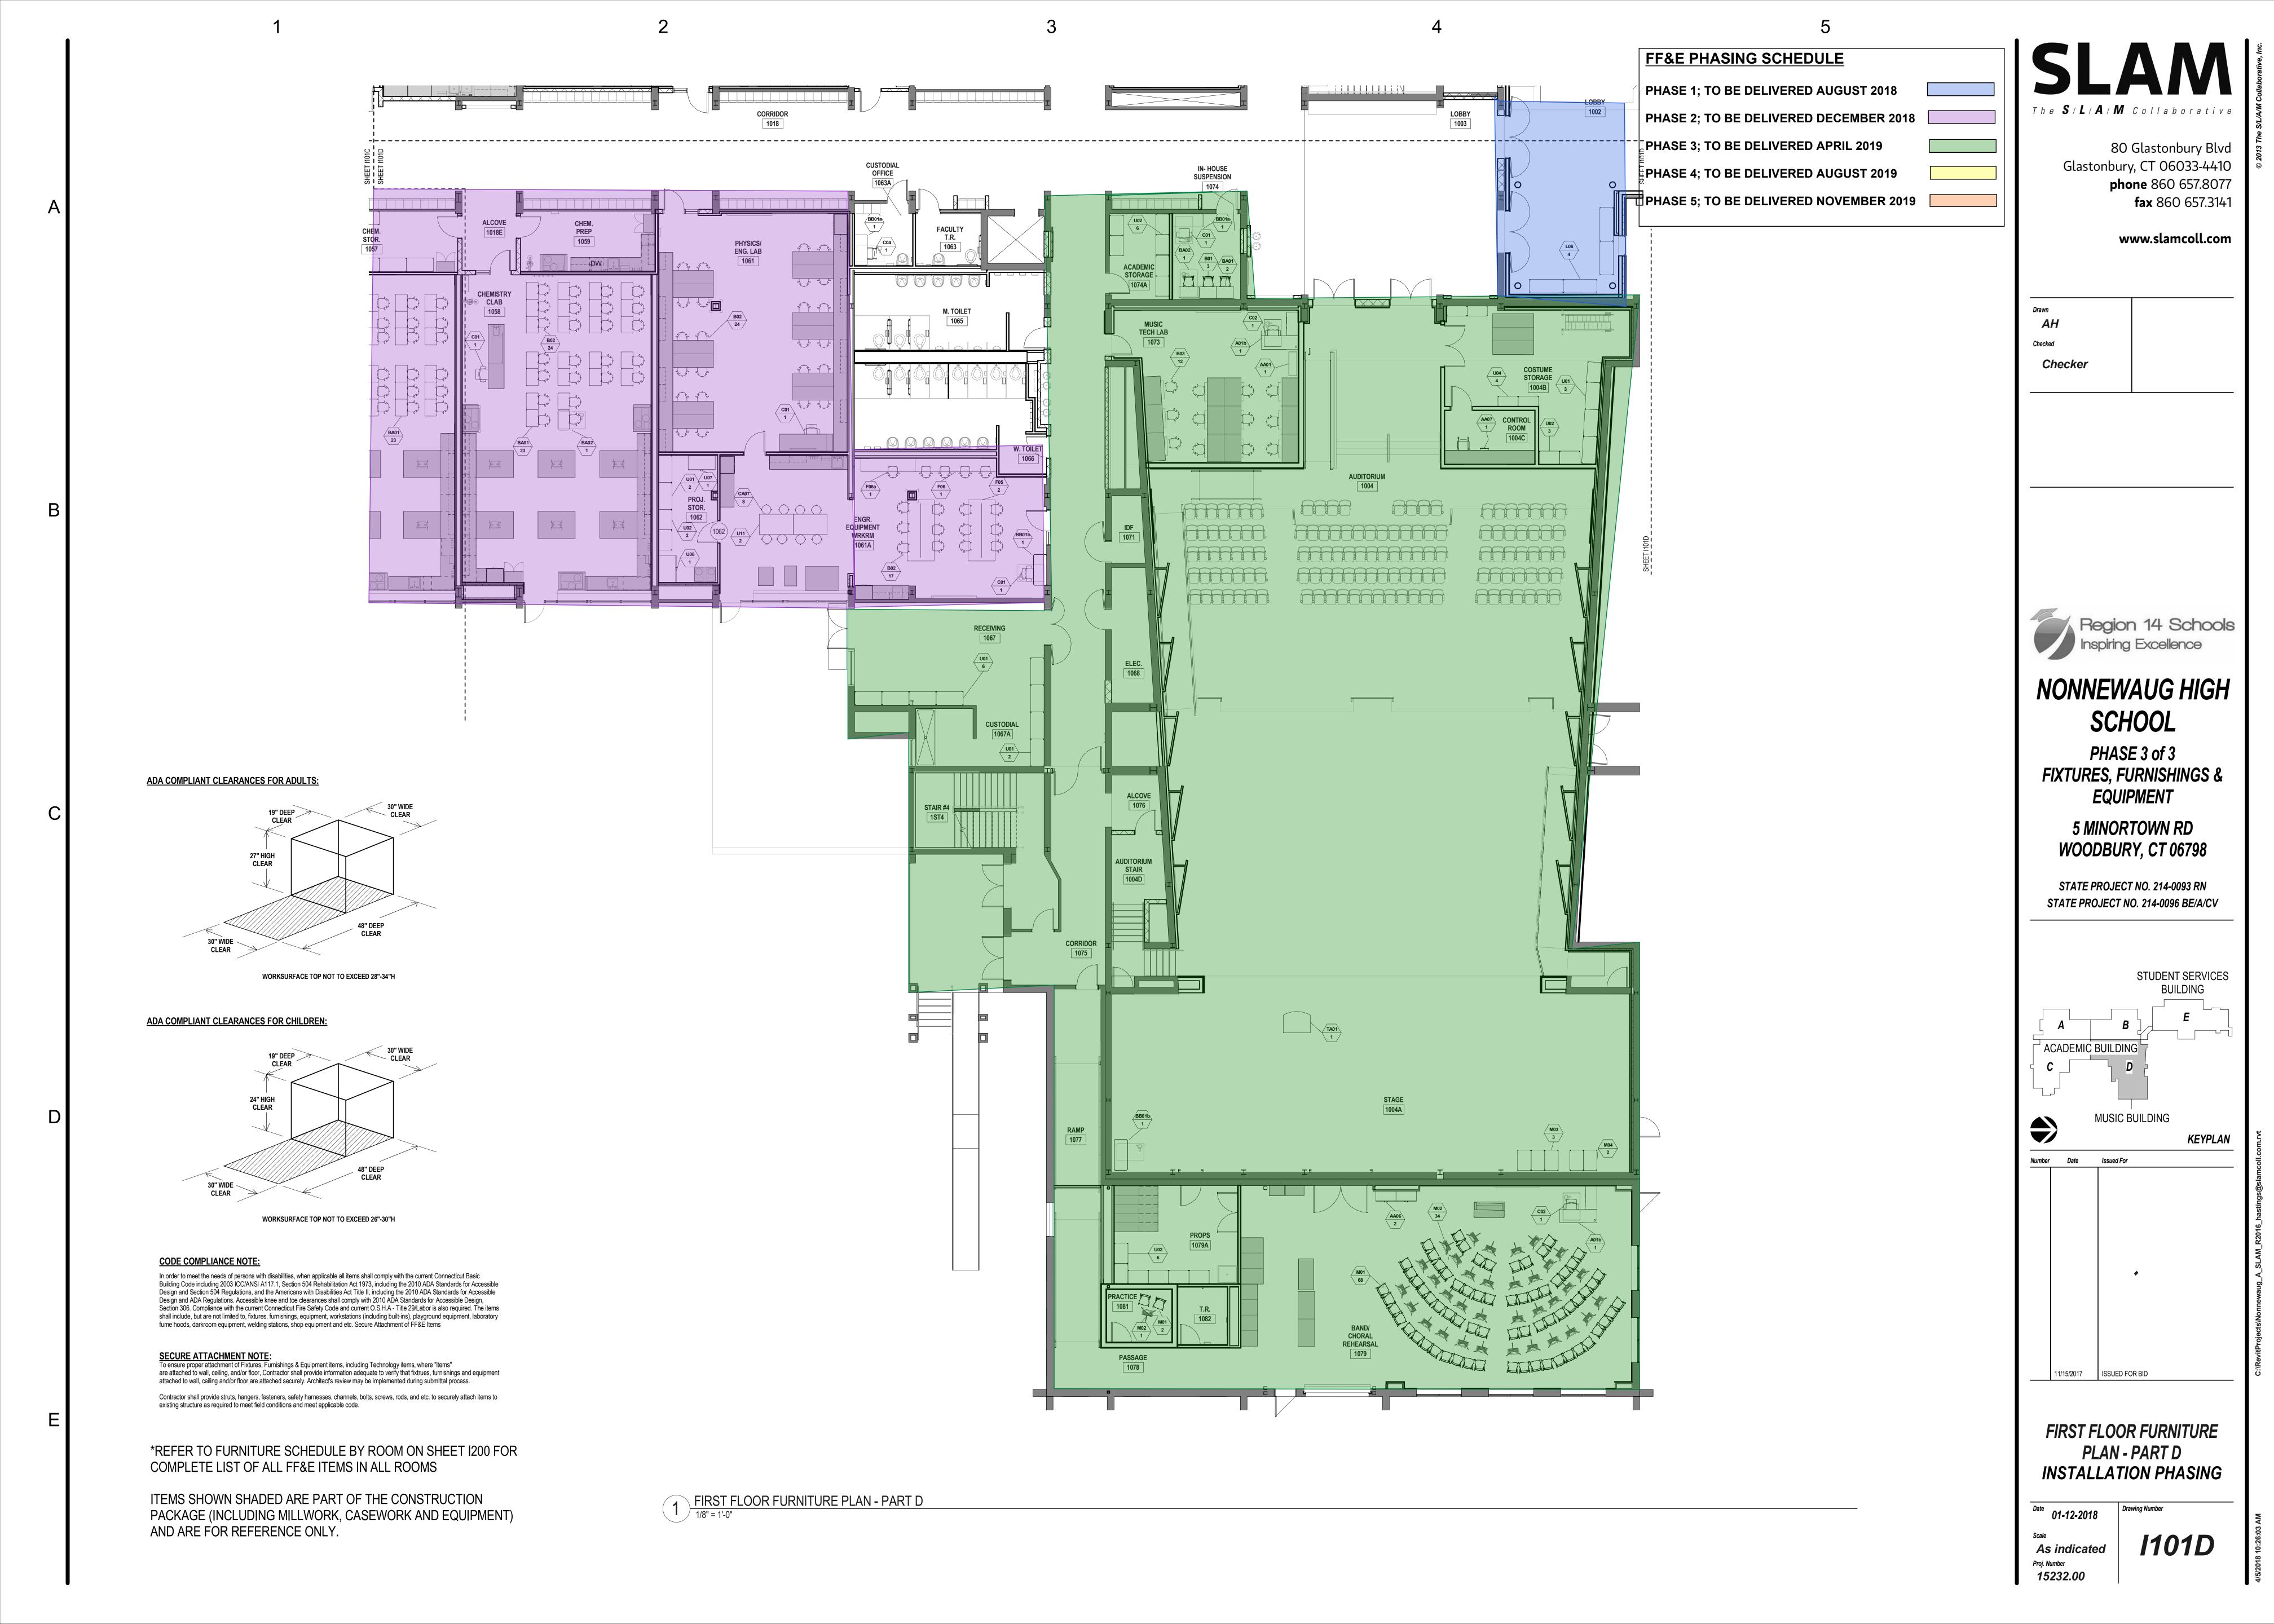

SLAMO The **S**/**L**/**A**/**M** Collaborative

80 Glastonbury Blvd Glastonbury, CT 06033-4410 **phone** 860 657.8077 fax 860 657.3141

www.slamcoll.com

Checker

Region 14 Schools
Inspiring Excellence

# **NONNEWAUG HIGH** SCHOOL

PHASE 3 of 3 FIXTURES, FURNISHINGS & **EQUIPMENT** 

**5 MINORTOWN RD** WOODBURY, CT 06798

STATE PROJECT NO. 214-0093 RN STATE PROJECT NO. 214-0096 BE/A/CV

STUDENT SERVICES

MUSIC BUILDING KEYPLAN Number Date

LOWER LEVEL FURNITURE PLAN - PART E

Date 01-12-2018 Drawing Number

As indicated 15232.00

\*REFER TO FURNITURE SCHEDULE BY ROOM ON SHEET I200 FOR COMPLETE LIST OF ALL FF&E ITEMS IN ALL ROOMS ITEMS SHOWN SHADED ARE PART OF THE CONSTRUCTION PACKAGE (INCLUDING MILLWORK, CASEWORK, AND EQUIPMENT) AND ARE FOR REFERENCE ONLY.

**CODE COMPLIANCE NOTE:** 

In order to meet the needs of persons with disabilities, when applicable all items shall comply with the current Connecticut Basic Building Code including 2003 ICC/ANSI A117.1, Section 504 Rehabilitation Act 1973, including the 2010 ADA Standards for Accessible Design and

Sectin 504 Regulations, and the Americans with Disabilities Act Title II, including the 2010 ADA Standards for Accessible Design and ADA Regulations. Accessible knee and toe clearances shall comply with 2010 ADA Standards for Accessible Design, Section 306. Compliance with the current Connecticut Fire Safety Code and current O.S.H.A - Title 29/Labor is also required. The items shall include, but are not limited to, fixtures, furnishings, equipment, workstations (including built-ins), playground equipment, laboratory fume hoods, darkroom equipment, welding stations, shop equipment and etc. Secure Attachement of FF&E Items