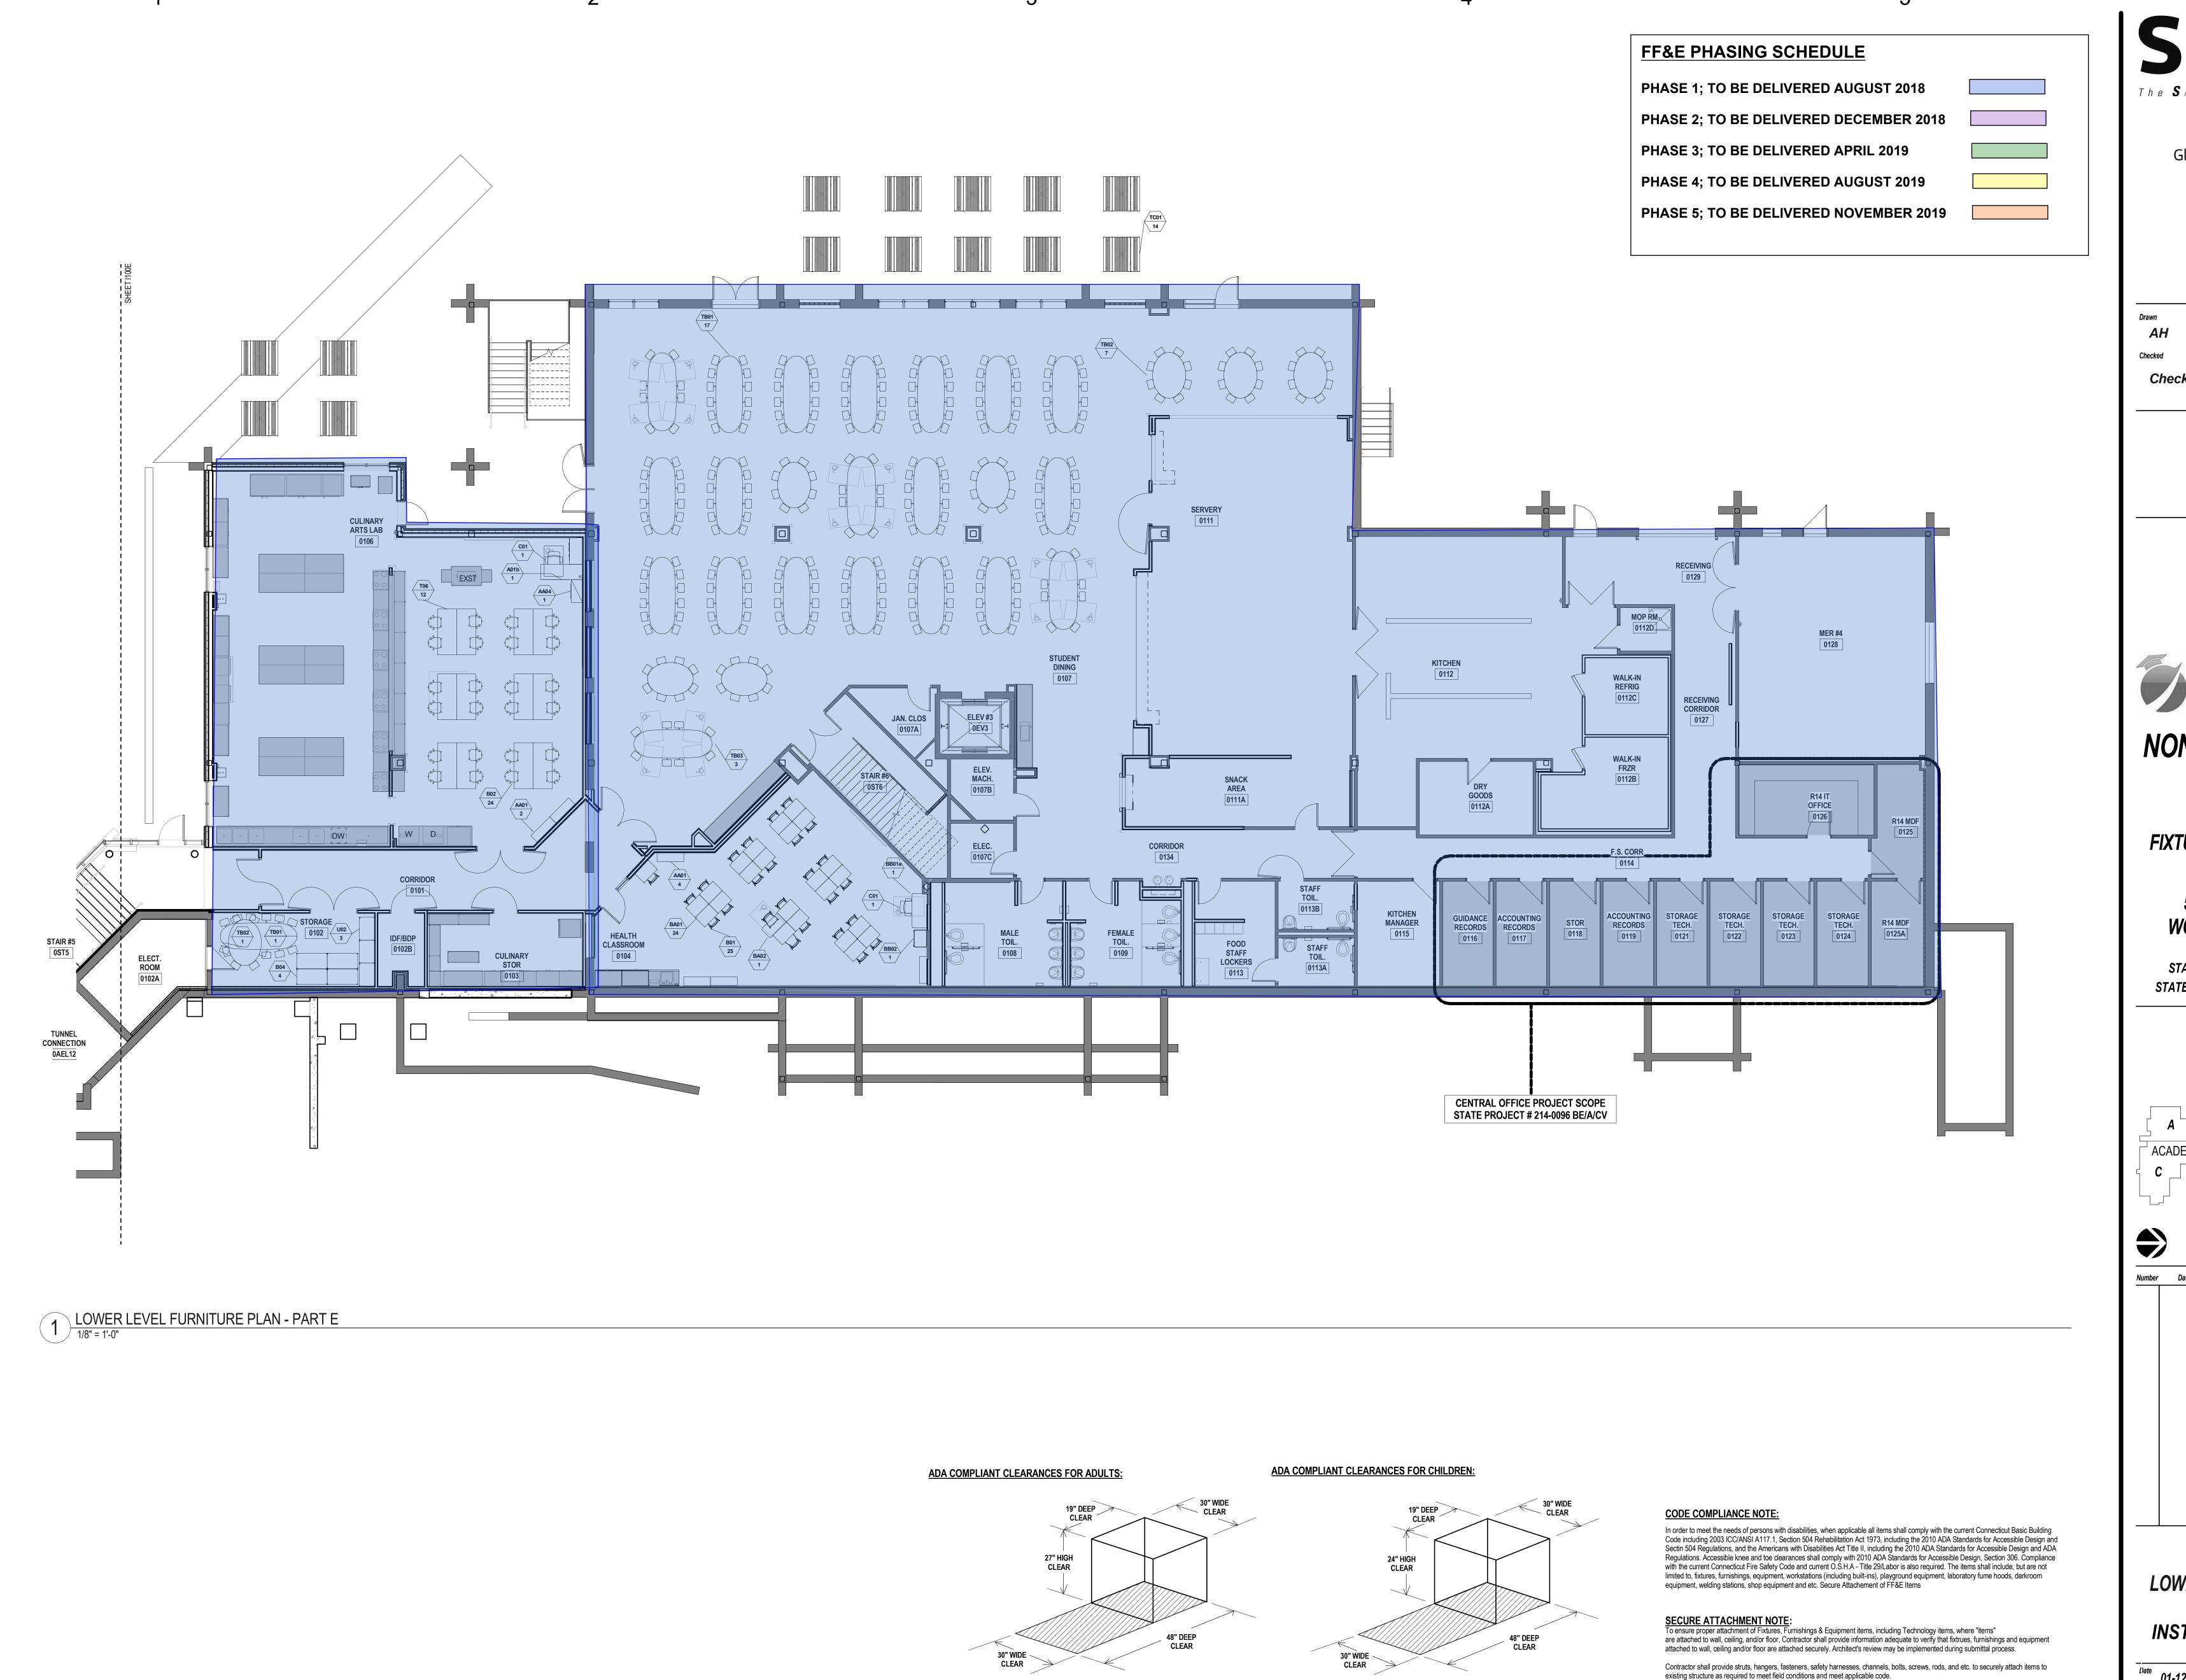

# NONNEWAUG HIGH SCHOOL

PHASE 3 of 3 **EQUIPMENT** 

WOODBURY, CT 06798

STATE PROJECT NO. 214-0093 RN STATE PROJECT NO. 214-0096 BE/A/CV

LOWER LEVEL FURNITURE PLAN - PART C

As indicated

1100C

ADA COMPLIANT CLEARANCES FOR ADULTS:

ITEMS SHOWN SHADED ARE PART OF THE CONSTRUCTION

COMPLETE LIST OF ALL FF&E ITEMS IN ALL ROOMS

AND ARE FOR REFERENCE ONLY.

Contractor shall provide struts, hangers, fasteners, safety harnesses, channels, bolts, screws, rods, and etc. to securely attach items to existing structure as required to meet field conditions and meet applicable code.

\*REFER TO FURNITURE SCHEDULE BY ROOM ON SHEET I200 FOR

PACKAGE (INCLUDING MILLWORK, CASEWORK AND EQUIPMENT)

48" DEEP

FIXTURES, FURNISHINGS &

**5 MINORTOWN RD** 

Number Date

Date 01-12-2018

1 LOWER LEVEL FURNITURE PLAN - PART E

LOWER LEVEL FURNITURE PLAN - PART E

Date 01-12-2018 Drawing Number

As indicated 15232.00

\*REFER TO FURNITURE SCHEDULE BY ROOM ON SHEET I200 FOR COMPLETE LIST OF ALL FF&E ITEMS IN ALL ROOMS ITEMS SHOWN SHADED ARE PART OF THE CONSTRUCTION PACKAGE (INCLUDING MILLWORK, CASEWORK, AND EQUIPMENT) AND ARE FOR REFERENCE ONLY.