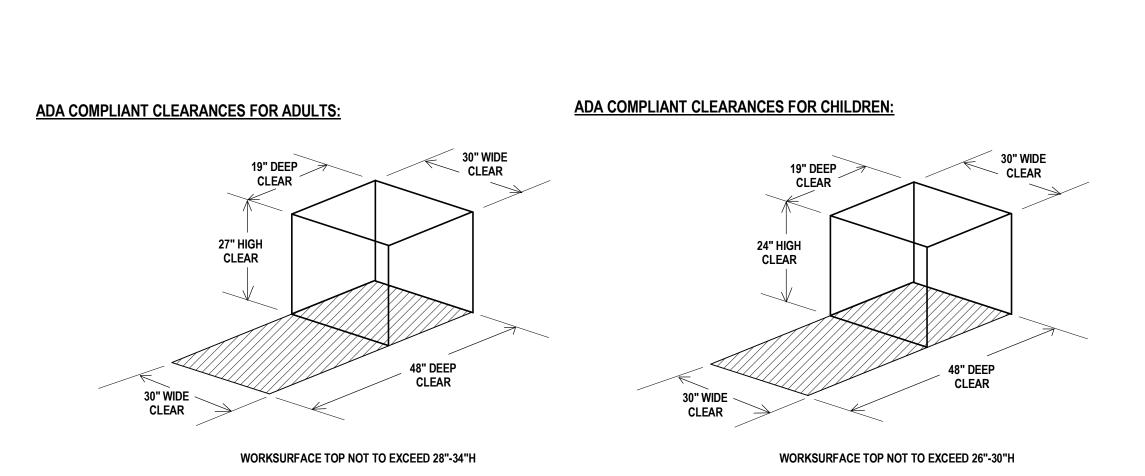

30" WIDE ~ CLEAR

**CODE COMPLIANCE NOTE:** 

**SECURE ATTACHMENT NOTE:** 

ADA COMPLIANT CLEARANCES FOR CHILDREN:

WORKSURFACE TOP NOT TO EXCEED 28"-34"H

WORKSURFACE TOP NOT TO EXCEED 26"-30"H

In order to meet the needs of persons with disabilities, when applicable all items shall comply with the current Connecticut Basic Building Code including 2003 ICC/ANSI A117.1, Section 504 Rehabilitation Act 1973, including the 2010 ADA Standards for Accessible Design and Sectin 504 Regulations, and the Americans with Disabilities Act Title II, including the 2010 ADA Standards for Accessible Design and ADA Regulations. Accessible knee and toe clearances shall comply with 2010 ADA Standards for Accessible Design, Section 306. Compliance with the current Connecticut Fire Safety Code and current O.S.H.A - Title 29/Labor is also required. The items shall include, but are not limited to, fixtures, furnishings, equipment, workstations (including built-ins), playground equipment, laboratory fume hoods, darkroom equipment, welding stations, shop equipment and etc. Secure Attachement of FF&E

### **CODE COMPLIANCE NOTE:**

In order to meet the needs of persons with disabilities, when applicable all items shall comply with the current Connecticut Basic Building Code including 2003 ICC/ANSI A117.1, Section 504 Rehabilitation Act 1973, including the 2010 ADA Standards for Accessible Design and Sectin 504 Regulations, and the Americans with Disabilities Act Title II, including the 2010 ADA Standards for Accessible Design and ADA Regulations. Accessible knee and toe clearances shall comply with 2010 ADA Standards for Accessible Design, Section 306. Compliance with the current Connecticut Fire Safety Code and current O.S.H.A - Title 29/Labor is also required. The items shall include, but are not limited to, fixtures, furnishings, equipment, workstations (including built-ins), playground equipment, laboratory fume hoods, darkroom equipment, welding stations, shop equipment and etc. Secure Attachement of FF&E Items

22" HIGH
CLEAR

48" DEEP
CLEAR

WORKSURFACE TOP NOT TO EXCEED 28"-34"H

WORKSURFACE TOP NOT TO EXCEED 28"-34"H

\*REFER TO FURNITURE SCHEDULE BY ROOM ON SHEET I200 FOR COMPLETE LIST OF ALL FF&E ITEMS IN ALL ROOMS
ITEMS SHOWN SHADED ARE PART OF THE CONSTRUCTION PACKAGE (INCLUDING MILLWORK, CASEWORK, AND EQUIPMENT) AND ARE FOR REFERENCE ONLY.

### CODE COMPLIANCE NOTE:

In order to meet the needs of persons with disabilities, when applicable all items shall comply with the current Connecticut Basic Building Code including 2003 ICC/ANSI A117.1, Section 504 Rehabilitation Act 1973, including the 2010 ADA Standards for Accessible Design and Sectin 504 Regulations, and the Americans with Disabilities Act Title II, including the 2010 ADA Standards for Accessible Design and ADA Regulations. Accessible knee and toe clearances shall comply with 2010 ADA Standards for Accessible Design, Section 306. Compliance with the current Connecticut Fire Safety Code and current O.S.H.A - Title 29/Labor is also required. The items shall include, but are not limited to, fixtures, furnishings, equipment, workstations (including built-ins), playground equipment, laboratory fume hoods, darkroom equipment, welding stations, shop equipment and etc. Secure Attachement of FF&E Items