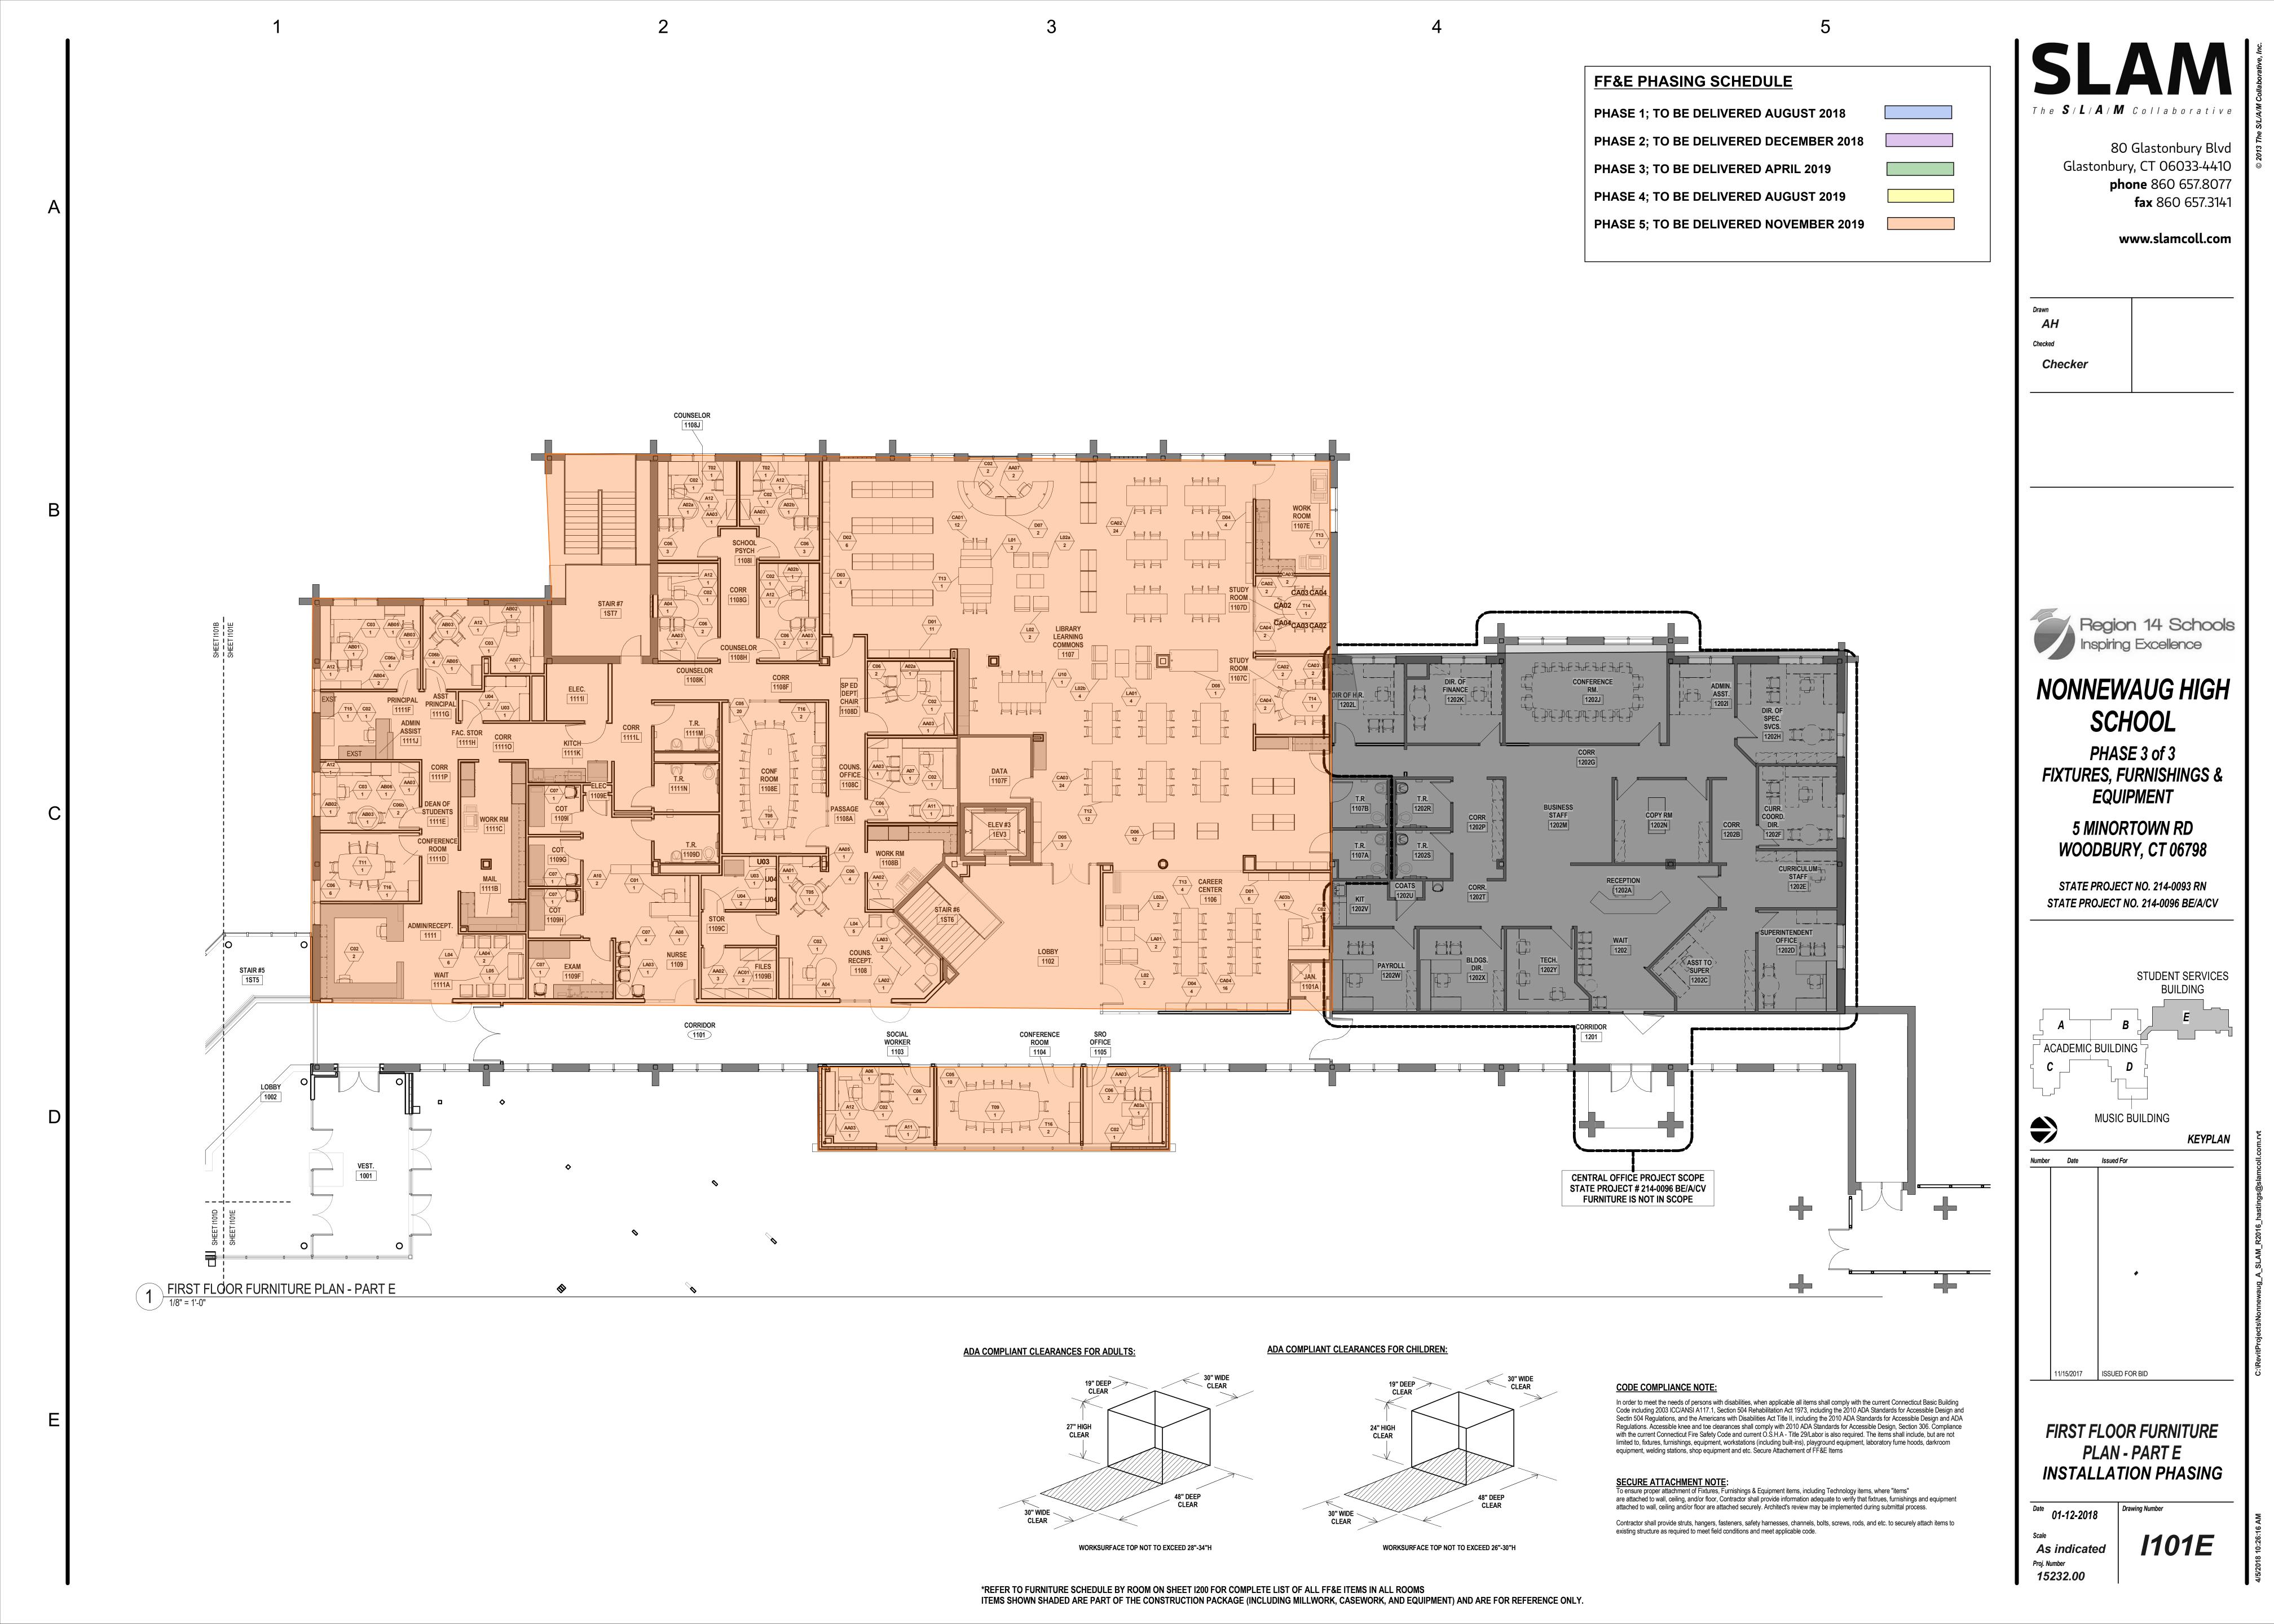

# NONNEWAUG HIGH SCHOOL

PHASE 3 of 3 **EQUIPMENT** 

WOODBURY, CT 06798

STATE PROJECT NO. 214-0093 RN STATE PROJECT NO. 214-0096 BE/A/CV

LOWER LEVEL FURNITURE PLAN - PART C

As indicated

1100C

ADA COMPLIANT CLEARANCES FOR ADULTS:

ITEMS SHOWN SHADED ARE PART OF THE CONSTRUCTION

COMPLETE LIST OF ALL FF&E ITEMS IN ALL ROOMS

AND ARE FOR REFERENCE ONLY.

Contractor shall provide struts, hangers, fasteners, safety harnesses, channels, bolts, screws, rods, and etc. to securely attach items to existing structure as required to meet field conditions and meet applicable code.

\*REFER TO FURNITURE SCHEDULE BY ROOM ON SHEET I200 FOR

PACKAGE (INCLUDING MILLWORK, CASEWORK AND EQUIPMENT)

48" DEEP

FIXTURES, FURNISHINGS &

**5 MINORTOWN RD** 

Number Date

Date 01-12-2018

1 LOWER LEVEL FURNITURE PLAN - PART E

LOWER LEVEL FURNITURE PLAN - PART E

Date 01-12-2018 Drawing Number

As indicated 15232.00

\*REFER TO FURNITURE SCHEDULE BY ROOM ON SHEET I200 FOR COMPLETE LIST OF ALL FF&E ITEMS IN ALL ROOMS ITEMS SHOWN SHADED ARE PART OF THE CONSTRUCTION PACKAGE (INCLUDING MILLWORK, CASEWORK, AND EQUIPMENT) AND ARE FOR REFERENCE ONLY.