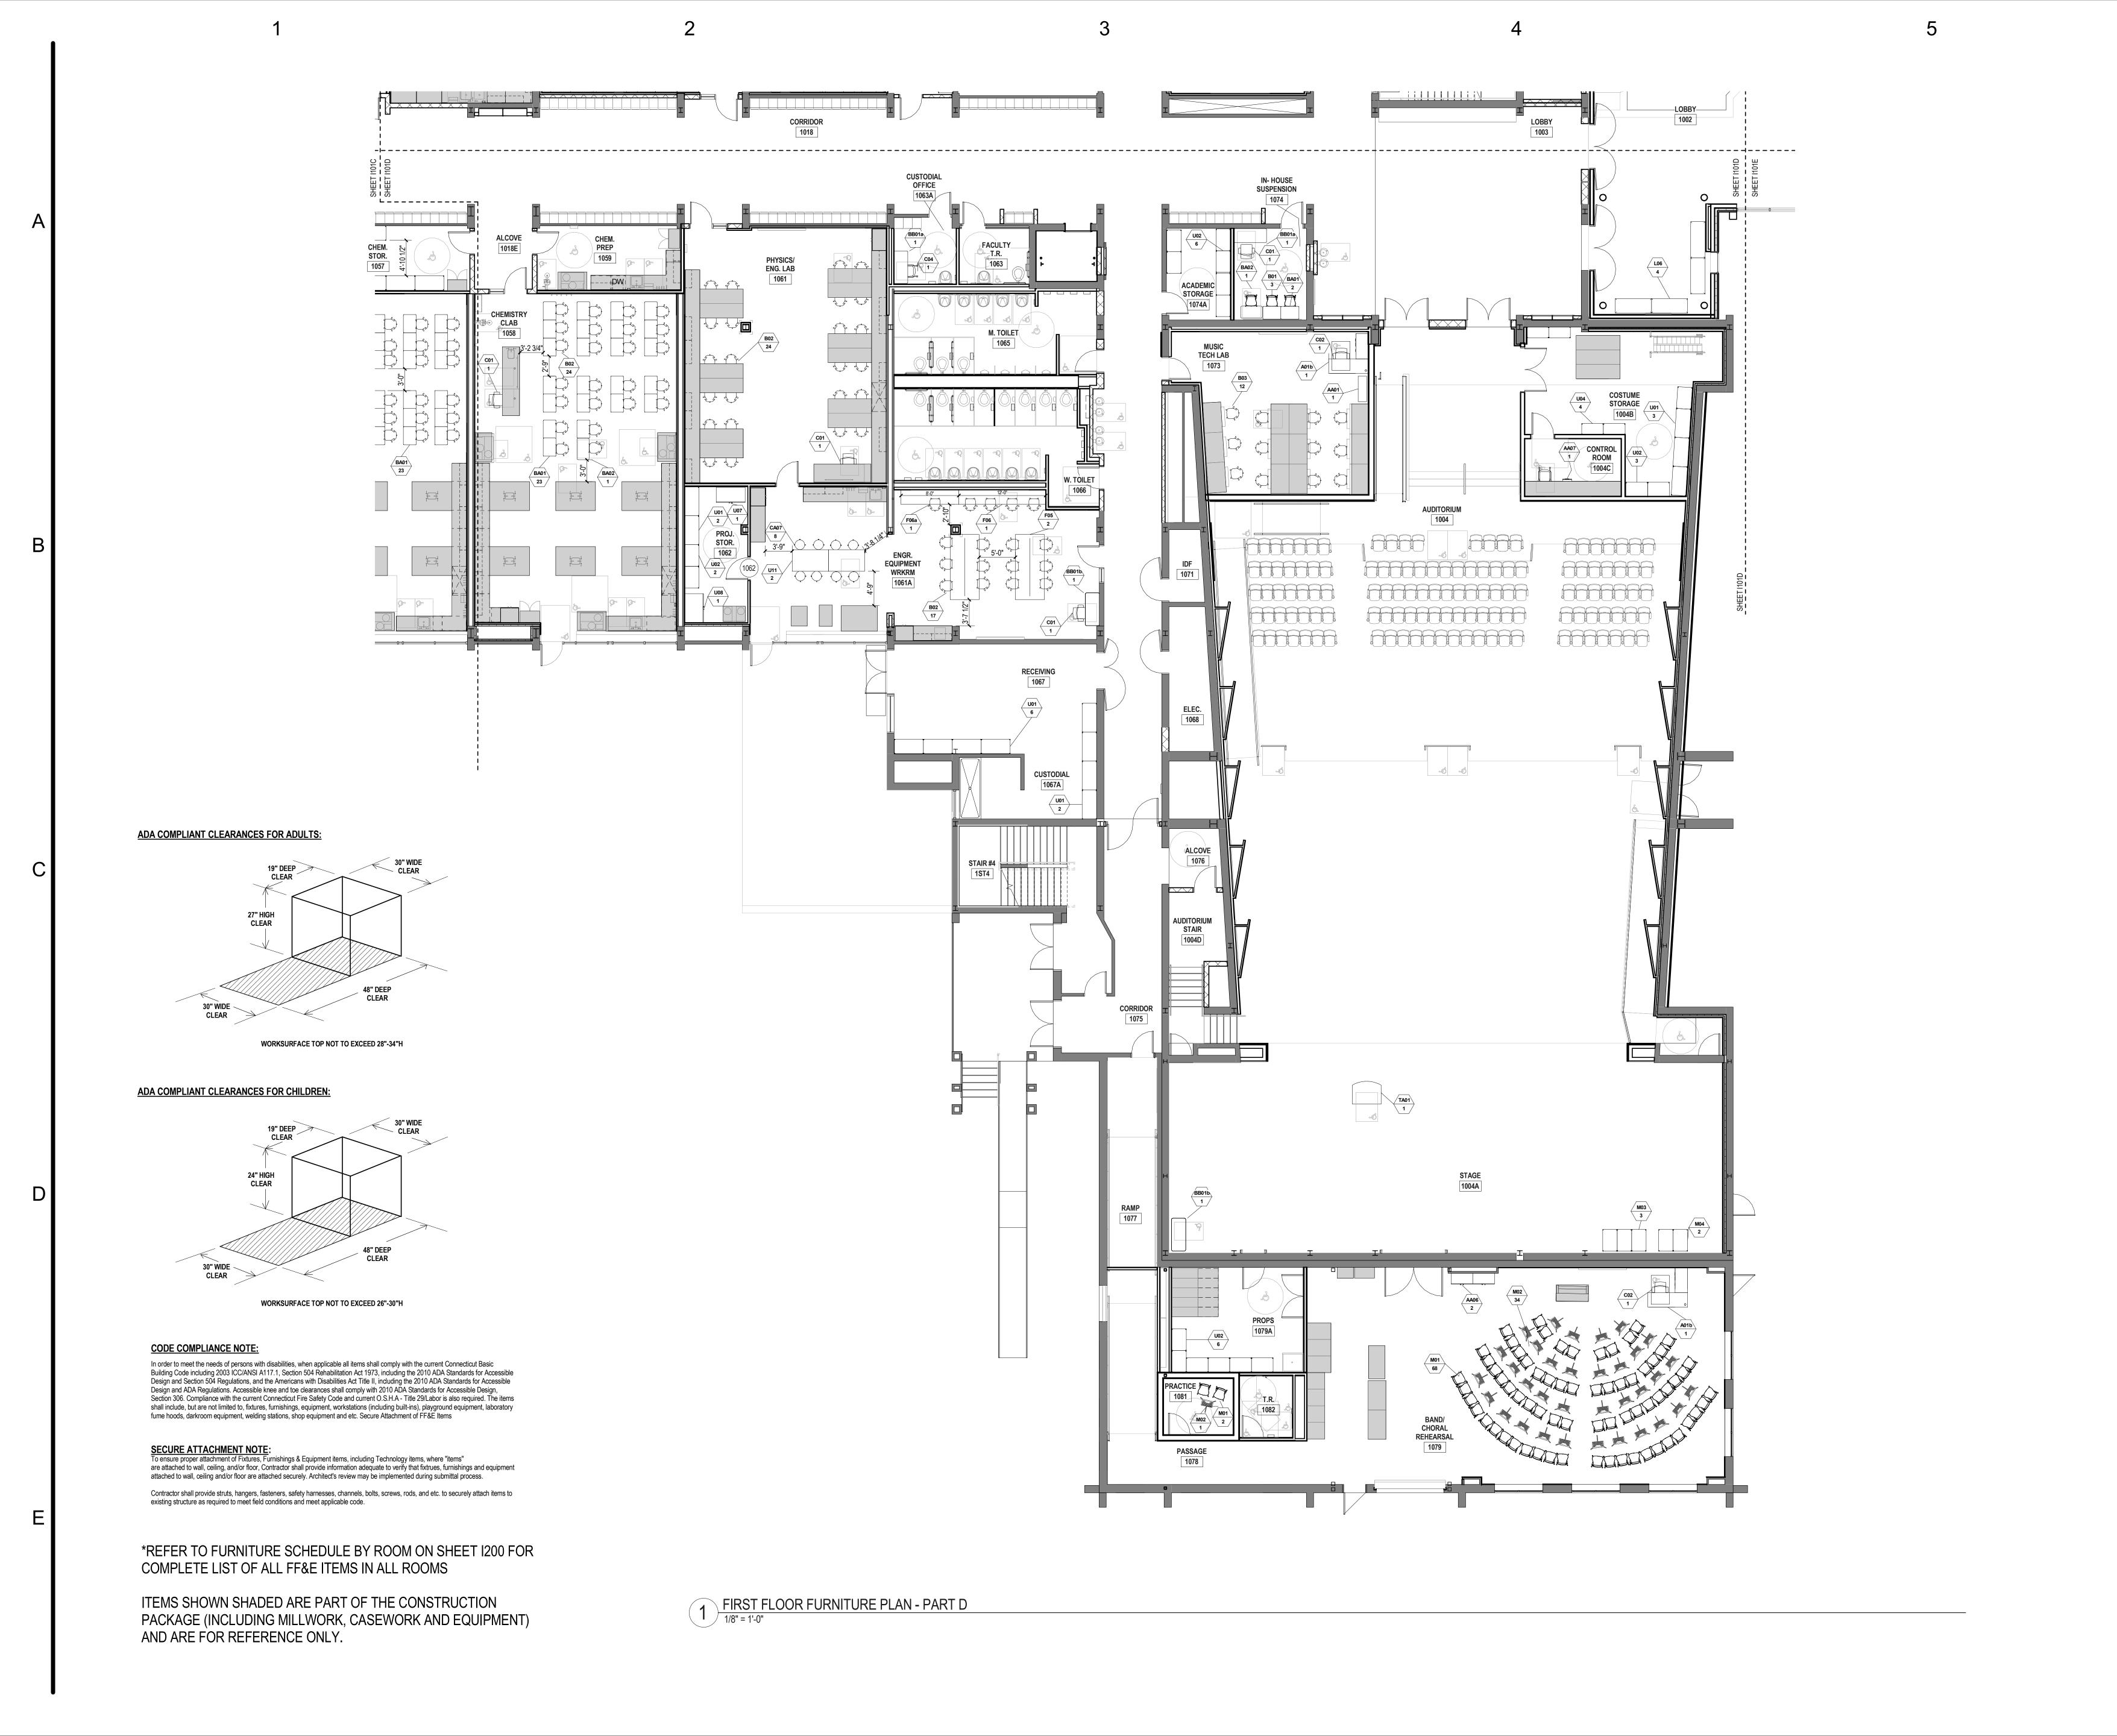

# NONNEWAUG HIGH SCHOOL

PHASE 3 of 3 FIXTURES, FURNISHINGS & EQUIPMENT

*5 MINORTOWN RD WOODBURY, CT 06798* 

STATE PROJECT NO. 214-0093 RN

STATE PROJECT NO. 214-0096 BE/A/CV

FIRST FLOOR FURNITURE PLAN - PART C

Date 01-12-2018

Proj. Number

15232.00

As indicated

1101C

Drawing Number

80 Glastonbury Blvd Glastonbury, CT 06033-4410 phone 860 657.8077 fax 860 657.3141 www.slamcoll.com Checker **NONNEWAUG HIGH** SCHOOL PHASE 3 of 3 FIXTURES, FURNISHINGS & **EQUIPMENT 5 MINORTOWN RD** WOODBURY, CT 06798 STATE PROJECT NO. 214-0093 RN STATE PROJECT NO. 214-0096 BE/A/CV STUDENT SERVICES MUSIC BUILDING KEYPLAN Issued For

> FIRST FLOOR FURNITURE PLAN - PART D

11/15/2017 ISSUED FOR BID

Date 01-12-2018

As indicated I101
Proj. Number 15232.00

1 SECOND FLOOR FURNITURE PLAN - PART A

1/8" = 1'-0"