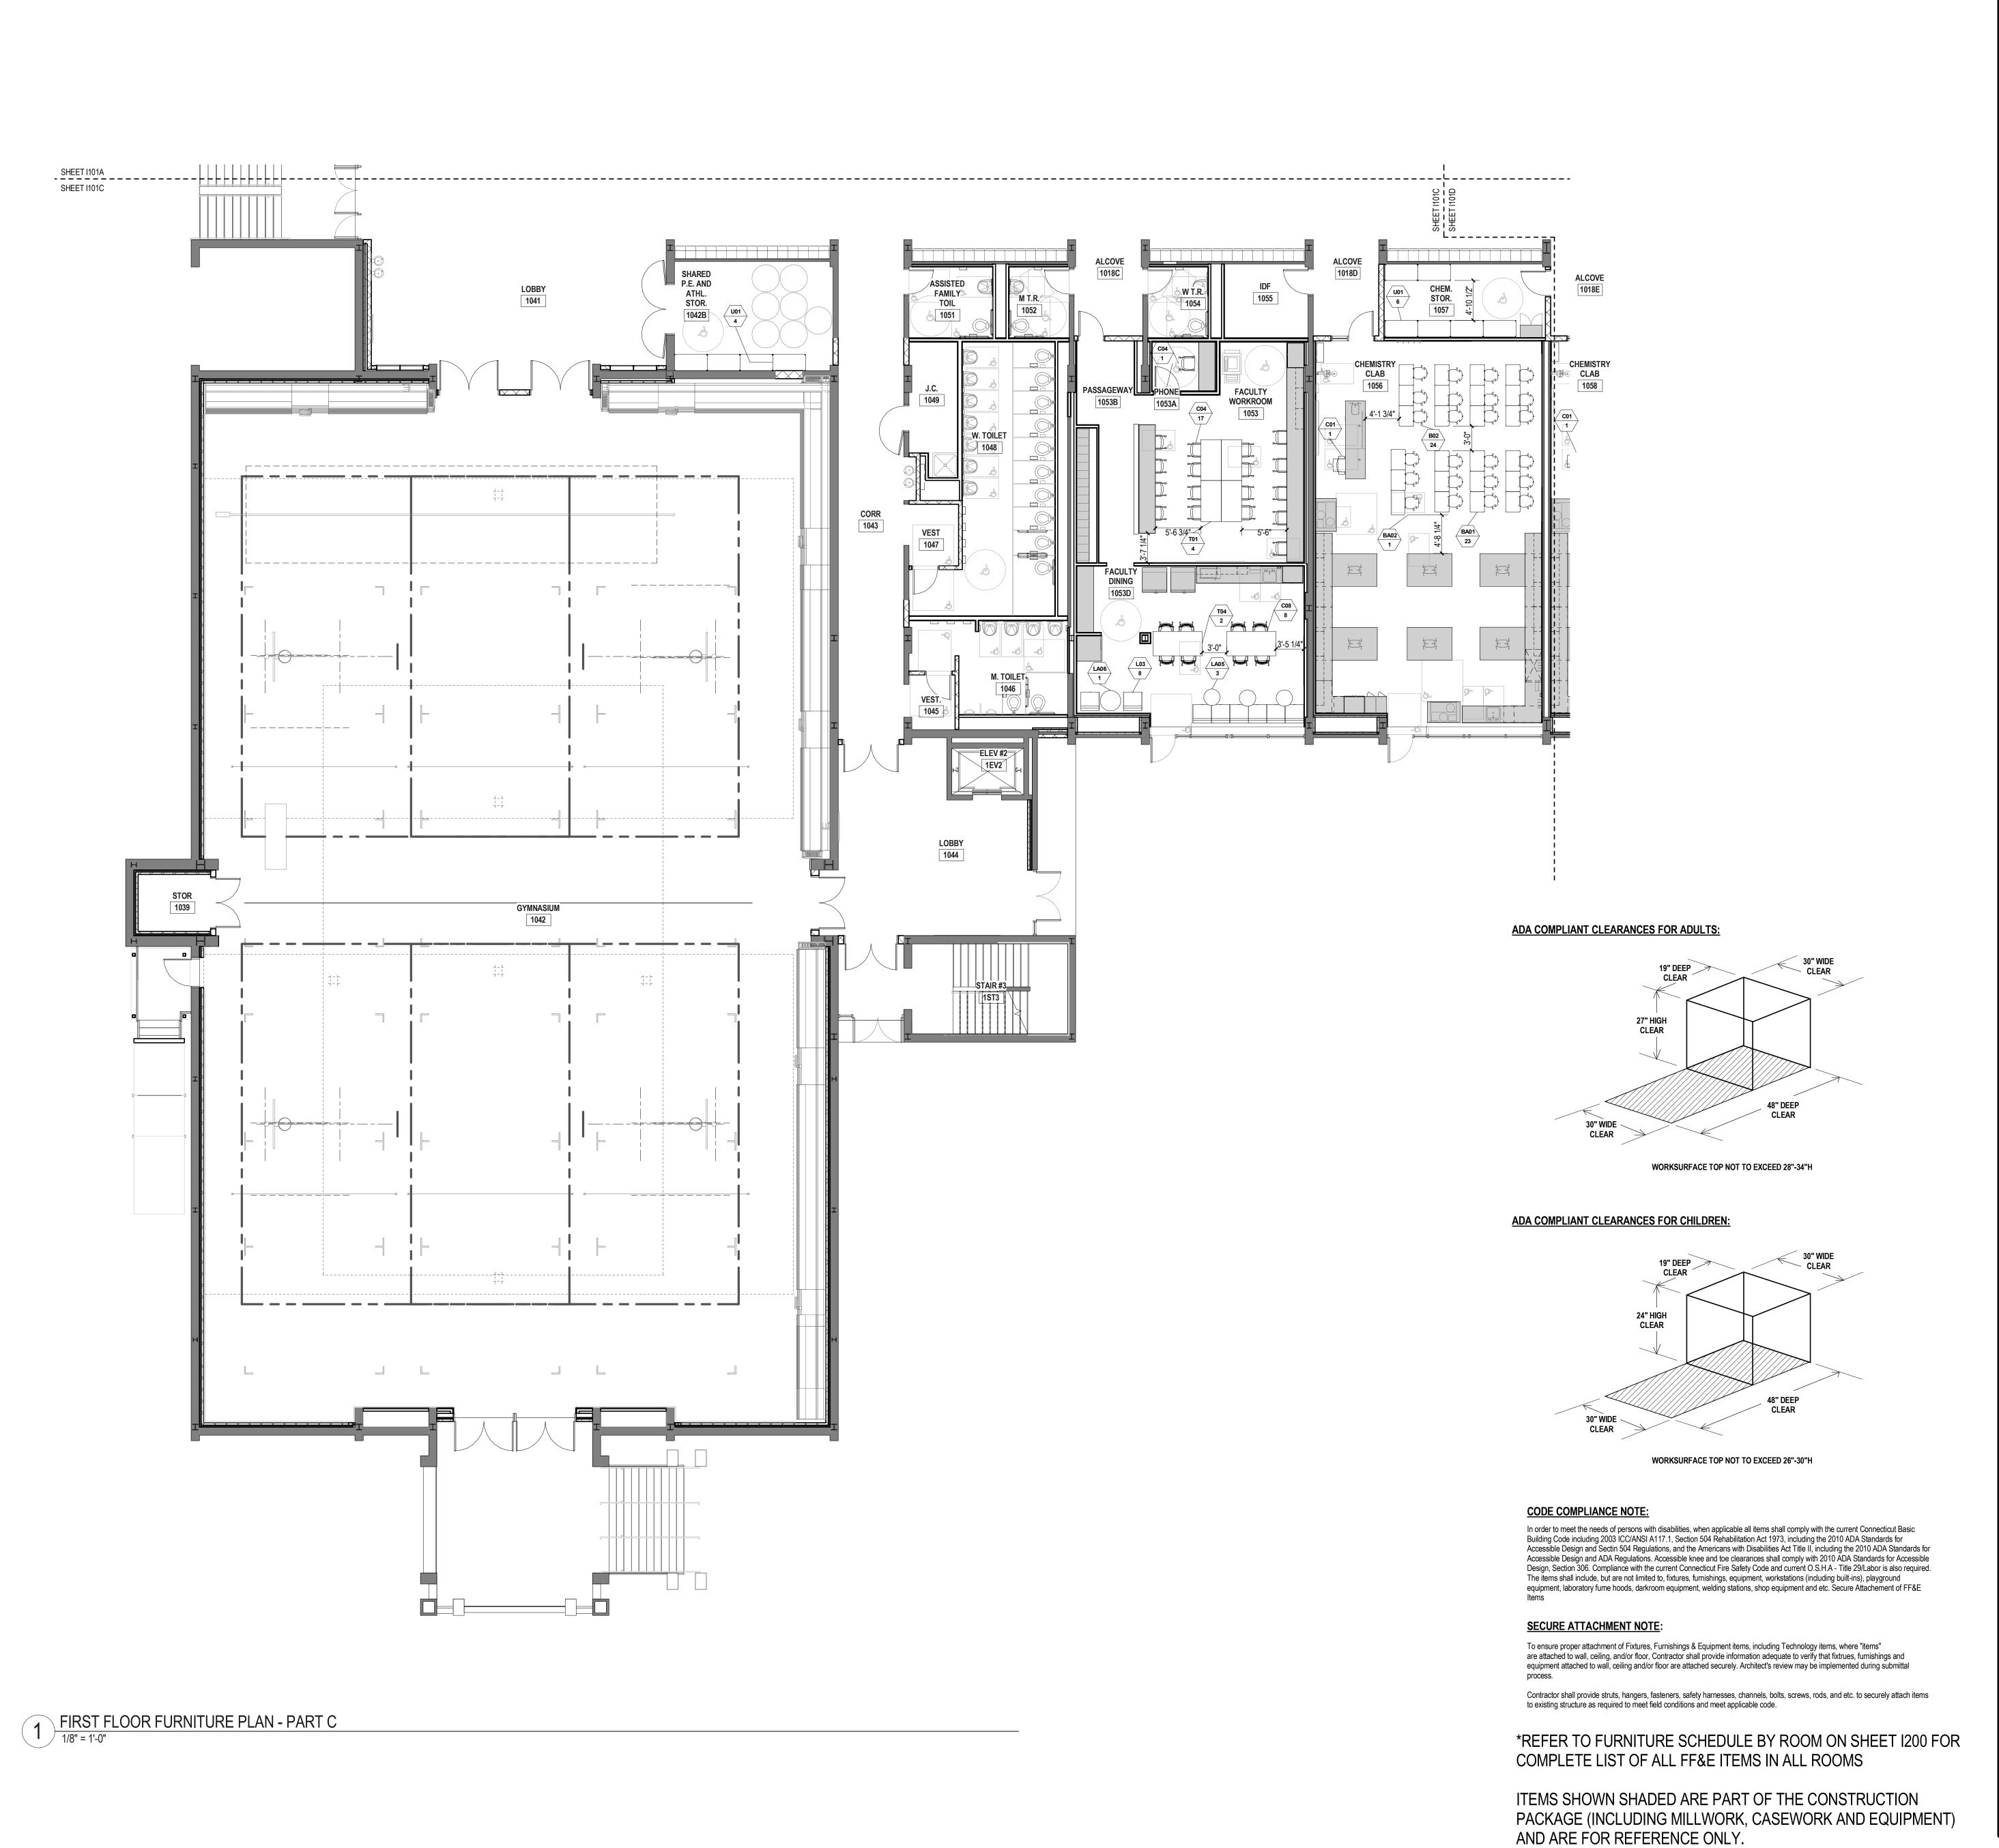

# NONNEWAUG HIGH SCHOOL

PHASE 3 of 3 **EQUIPMENT** 

WOODBURY, CT 06798

STATE PROJECT NO. 214-0093 RN STATE PROJECT NO. 214-0096 BE/A/CV

LOWER LEVEL FURNITURE PLAN - PART C

As indicated

1100C

ADA COMPLIANT CLEARANCES FOR ADULTS:

30" WIDE ~ CLEAR

**CODE COMPLIANCE NOTE:** 

**SECURE ATTACHMENT NOTE:** 

ADA COMPLIANT CLEARANCES FOR CHILDREN:

WORKSURFACE TOP NOT TO EXCEED 28"-34"H

WORKSURFACE TOP NOT TO EXCEED 26"-30"H

In order to meet the needs of persons with disabilities, when applicable all items shall comply with the current Connecticut Basic Building Code including 2003 ICC/ANSI A117.1, Section 504 Rehabilitation Act 1973, including the 2010 ADA Standards for Accessible Design and Sectin 504 Regulations, and the Americans with Disabilities Act Title II, including the 2010 ADA Standards for Accessible Design and ADA Regulations. Accessible knee and toe clearances shall comply with 2010 ADA Standards for Accessible Design, Section 306. Compliance with the current Connecticut Fire Safety Code and current O.S.H.A - Title 29/Labor is also required. The items shall include, but are not limited to, fixtures, furnishings, equipment, workstations (including built-ins), playground equipment, laboratory fume hoods, darkroom equipment, welding stations, shop equipment and etc. Secure Attachement of FF&E

To ensure proper attachment of Fixtures, Furnishings & Equipment items, including Technology items, where "items" are attached to wall, ceiling, and/or floor, Contractor shall provide information adequate to verify that fixtrues, furnishings and equipment attached to wall, ceiling and/or floor are attached securely. Architect's review may be implemented during submittal

ITEMS SHOWN SHADED ARE PART OF THE CONSTRUCTION

COMPLETE LIST OF ALL FF&E ITEMS IN ALL ROOMS

AND ARE FOR REFERENCE ONLY.

Contractor shall provide struts, hangers, fasteners, safety harnesses, channels, bolts, screws, rods, and etc. to securely attach items to existing structure as required to meet field conditions and meet applicable code.

\*REFER TO FURNITURE SCHEDULE BY ROOM ON SHEET I200 FOR

PACKAGE (INCLUDING MILLWORK, CASEWORK AND EQUIPMENT)

48" DEEP

FIXTURES, FURNISHINGS &

**5 MINORTOWN RD** 

Number Date

Date 01-12-2018

1 LOWER LEVEL FURNITURE PLAN - PART E