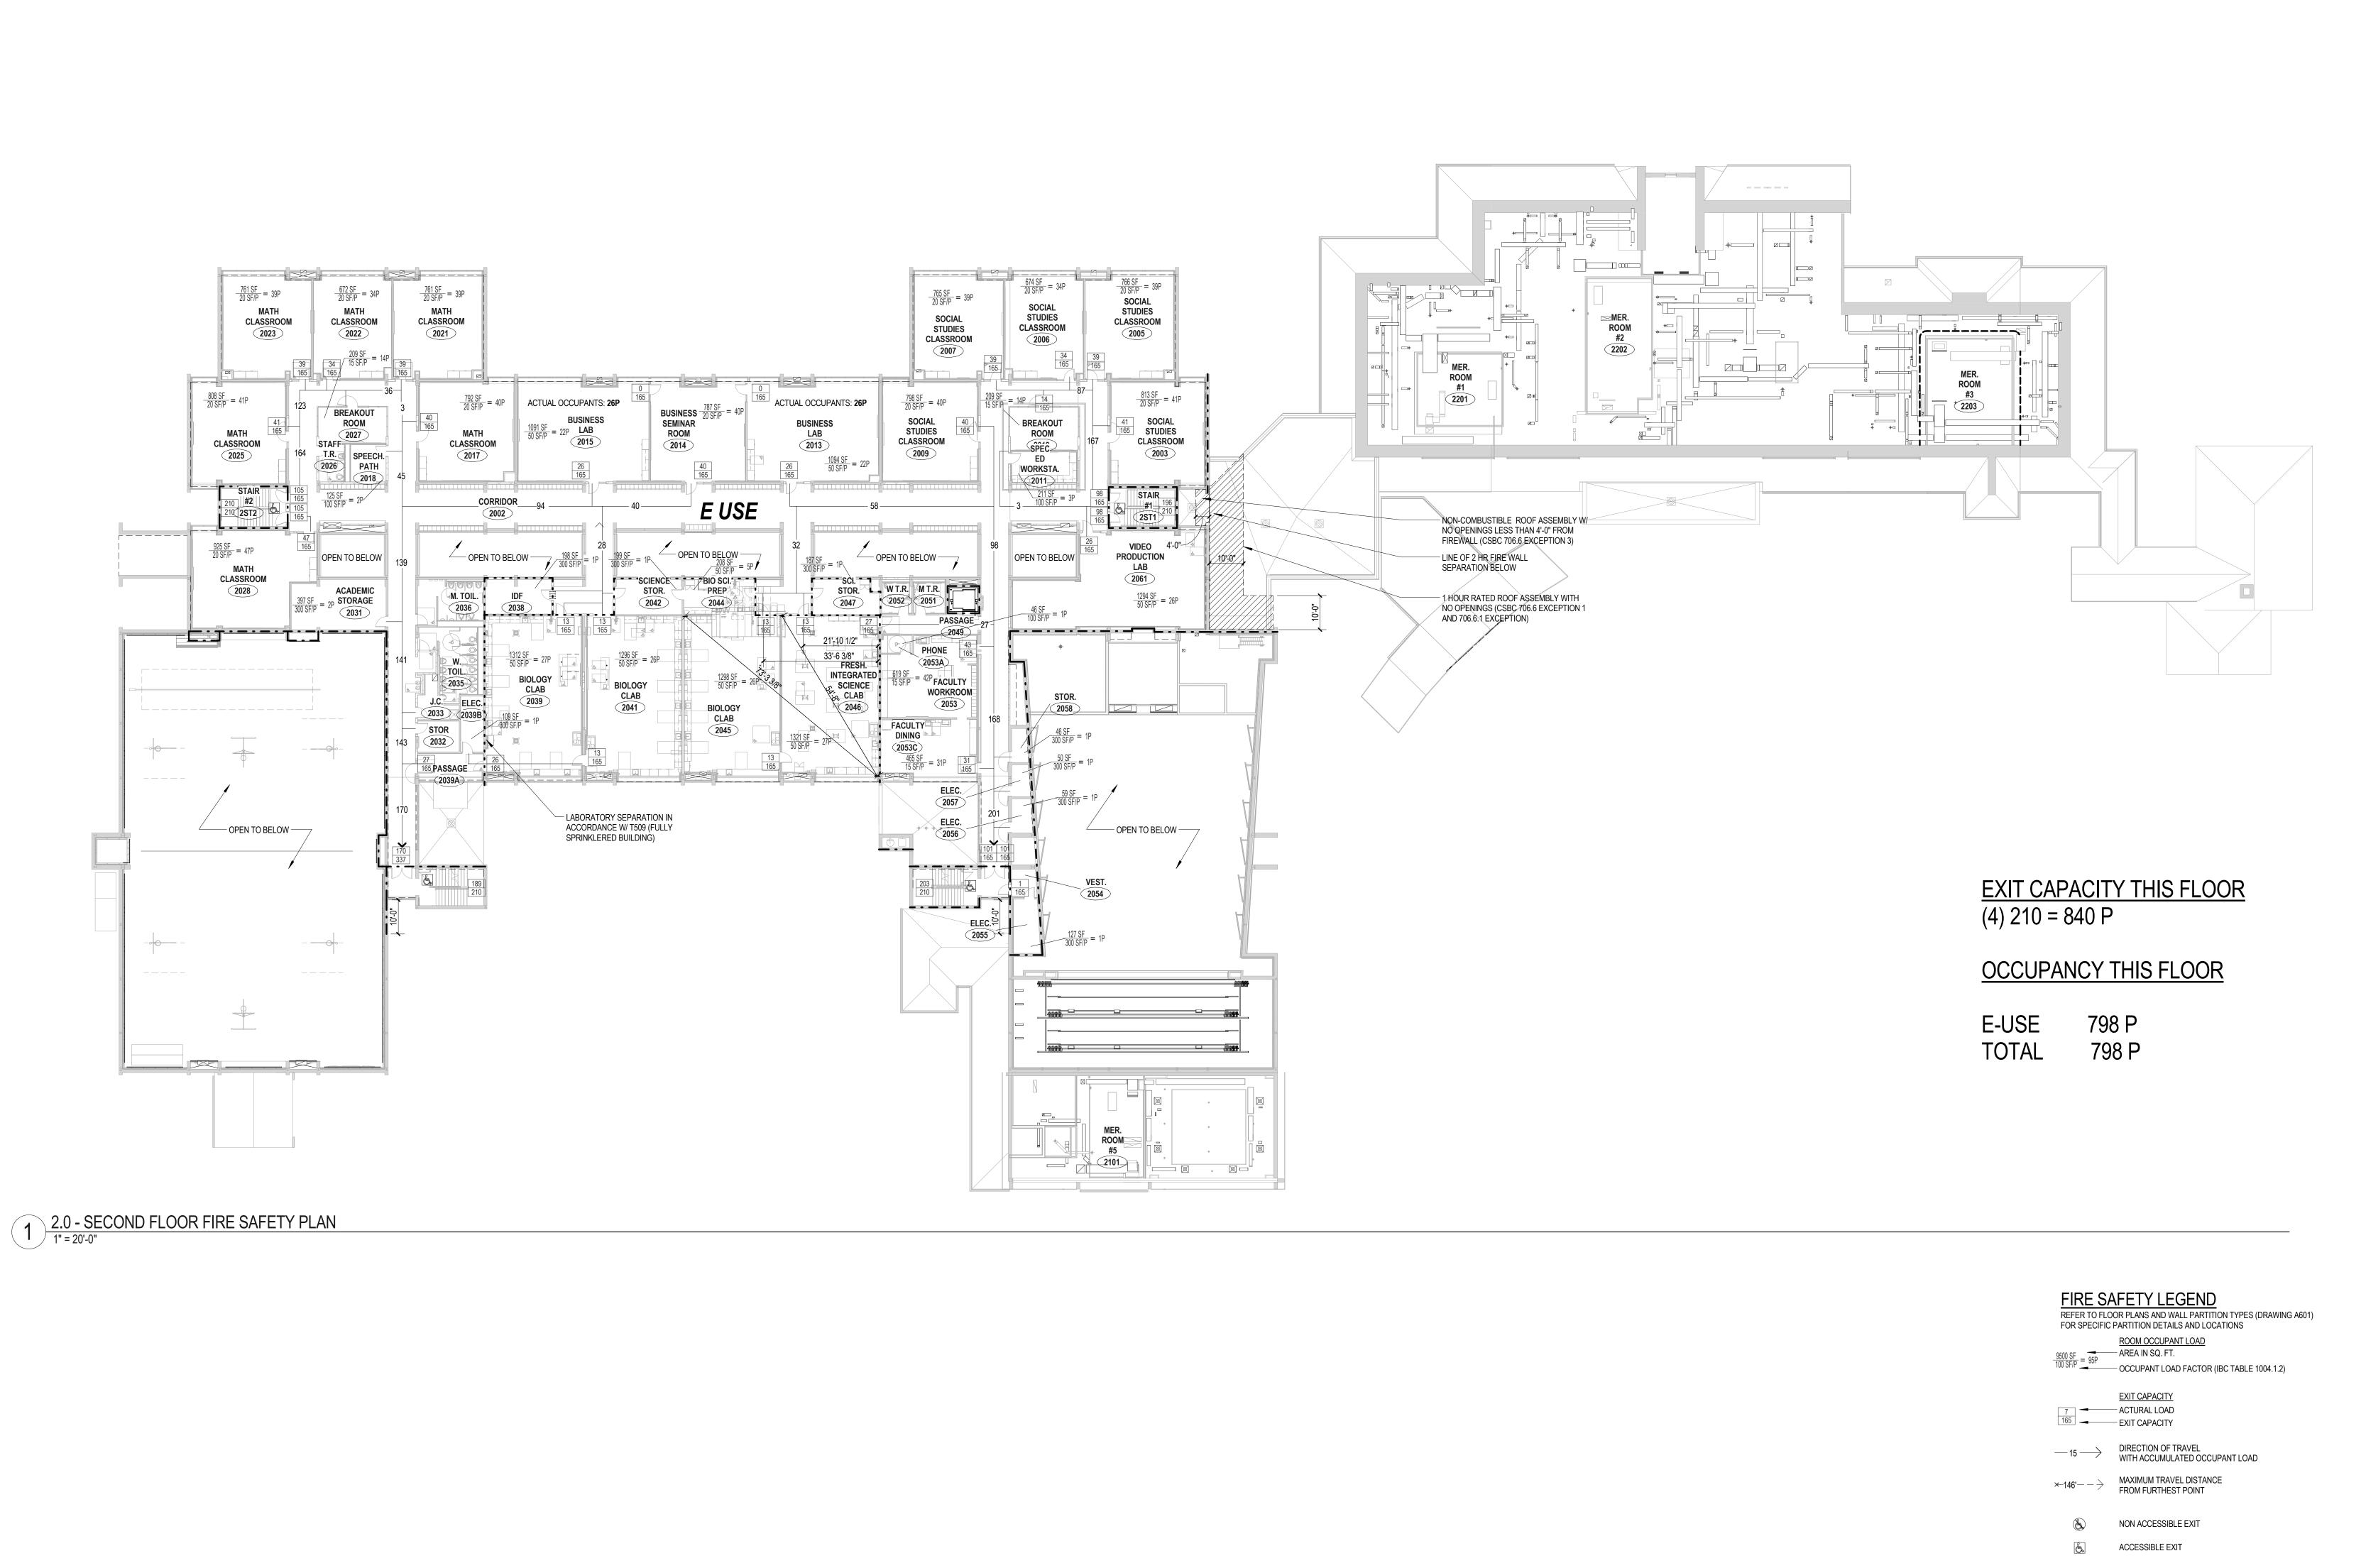

Number Date Issued For

SECOND FLOOR FIRE SAFETY PLAN

Date
7/17/2017
Scale
As indicated

15232.00

FIRE RATING DESIGNATIONS:

- - - - - - - NON-FIRE RATED SMOKE PARTITION (IBC 710)

GROSS OCCUPANCY AREA FOR BUSINESS USE

OCCUPANCY AREA FOR ASSEMBLY USE

2.5 - ATTIC FLOOR FIRE SAFETY PLAN
1" = 20'-0"

FOR REFERENCE ONLY

ROOM OCCUPANT LOAD
AREA IN SQ. FT.
OCCUPANT LOAD FACTOR (IBC TABLE 1004.1.2)

EXIT CAPACITY
ACTURAL LOAD
EXIT CAPACITY