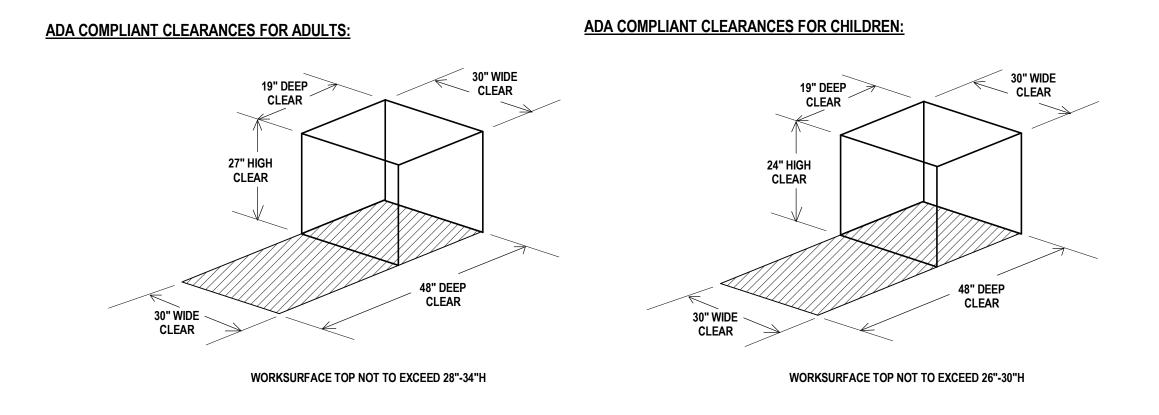

# NONNEWAUG HIGH SCHOOL

PHASE 3 of 3 **EQUIPMENT** 

WOODBURY, CT 06798

STATE PROJECT NO. 214-0093 RN STATE PROJECT NO. 214-0096 BE/A/CV

LOWER LEVEL FURNITURE PLAN - PART C

As indicated

1100C

ADA COMPLIANT CLEARANCES FOR ADULTS:

30" WIDE ~ CLEAR

**CODE COMPLIANCE NOTE:** 

**SECURE ATTACHMENT NOTE:** 

ADA COMPLIANT CLEARANCES FOR CHILDREN:

WORKSURFACE TOP NOT TO EXCEED 28"-34"H

WORKSURFACE TOP NOT TO EXCEED 26"-30"H

In order to meet the needs of persons with disabilities, when applicable all items shall comply with the current Connecticut Basic Building Code including 2003 ICC/ANSI A117.1, Section 504 Rehabilitation Act 1973, including the 2010 ADA Standards for Accessible Design and Sectin 504 Regulations, and the Americans with Disabilities Act Title II, including the 2010 ADA Standards for Accessible Design and ADA Regulations. Accessible knee and toe clearances shall comply with 2010 ADA Standards for Accessible Design, Section 306. Compliance with the current Connecticut Fire Safety Code and current O.S.H.A - Title 29/Labor is also required. The items shall include, but are not limited to, fixtures, furnishings, equipment, workstations (including built-ins), playground equipment, laboratory fume hoods, darkroom equipment, welding stations, shop equipment and etc. Secure Attachement of FF&E

22" HIGH
CLEAR

48" DEEP
CLEAR

WORKSURFACE TOP NOT TO EXCEED 28"-34"H

WORKSURFACE TOP NOT TO EXCEED 28"-34"H

\*REFER TO FURNITURE SCHEDULE BY ROOM ON SHEET I200 FOR COMPLETE LIST OF ALL FF&E ITEMS IN ALL ROOMS
ITEMS SHOWN SHADED ARE PART OF THE CONSTRUCTION PACKAGE (INCLUDING MILLWORK, CASEWORK, AND EQUIPMENT) AND ARE FOR REFERENCE ONLY.