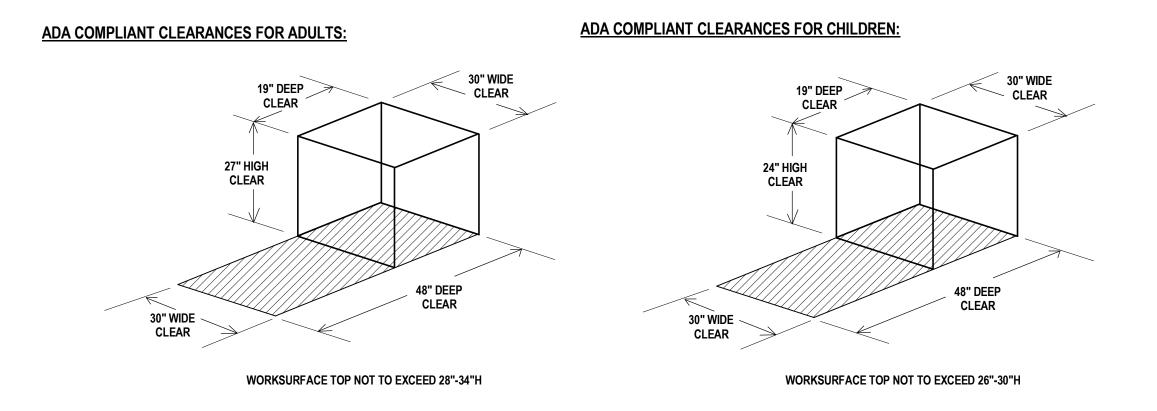

30" WIDE ~ CLEAR

**CODE COMPLIANCE NOTE:** 

**SECURE ATTACHMENT NOTE:** 

ADA COMPLIANT CLEARANCES FOR CHILDREN:

WORKSURFACE TOP NOT TO EXCEED 28"-34"H

WORKSURFACE TOP NOT TO EXCEED 26"-30"H

In order to meet the needs of persons with disabilities, when applicable all items shall comply with the current Connecticut Basic Building Code including 2003 ICC/ANSI A117.1, Section 504 Rehabilitation Act 1973, including the 2010 ADA Standards for Accessible Design and Sectin 504 Regulations, and the Americans with Disabilities Act Title II, including the 2010 ADA Standards for Accessible Design and ADA Regulations. Accessible knee and toe clearances shall comply with 2010 ADA Standards for Accessible Design, Section 306. Compliance with the current Connecticut Fire Safety Code and current O.S.H.A - Title 29/Labor is also required. The items shall include, but are not limited to, fixtures, furnishings, equipment, workstations (including built-ins), playground equipment, laboratory fume hoods, darkroom equipment, welding stations, shop equipment and etc. Secure Attachement of FF&E

22" HIGH
CLEAR

48" DEEP
CLEAR

WORKSURFACE TOP NOT TO EXCEED 28"-34"H

WORKSURFACE TOP NOT TO EXCEED 28"-34"H

\*REFER TO FURNITURE SCHEDULE BY ROOM ON SHEET I200 FOR COMPLETE LIST OF ALL FF&E ITEMS IN ALL ROOMS
ITEMS SHOWN SHADED ARE PART OF THE CONSTRUCTION PACKAGE (INCLUDING MILLWORK, CASEWORK, AND EQUIPMENT) AND ARE FOR REFERENCE ONLY.

# ADA COMPLIANT CLEARANCES FOR CHILDREN: ADA COMPLIANT CLEARANCES FOR CHILDREN: 19" DEEP CLEAR 21" HIGH CLEAR 24" HIGH CLEAR 30" WIDE CLEAR WORKSURFACE TOP NOT TO EXCEED 28"-34"H WORKSURFACE TOP NOT TO EXCEED 28"-30"H