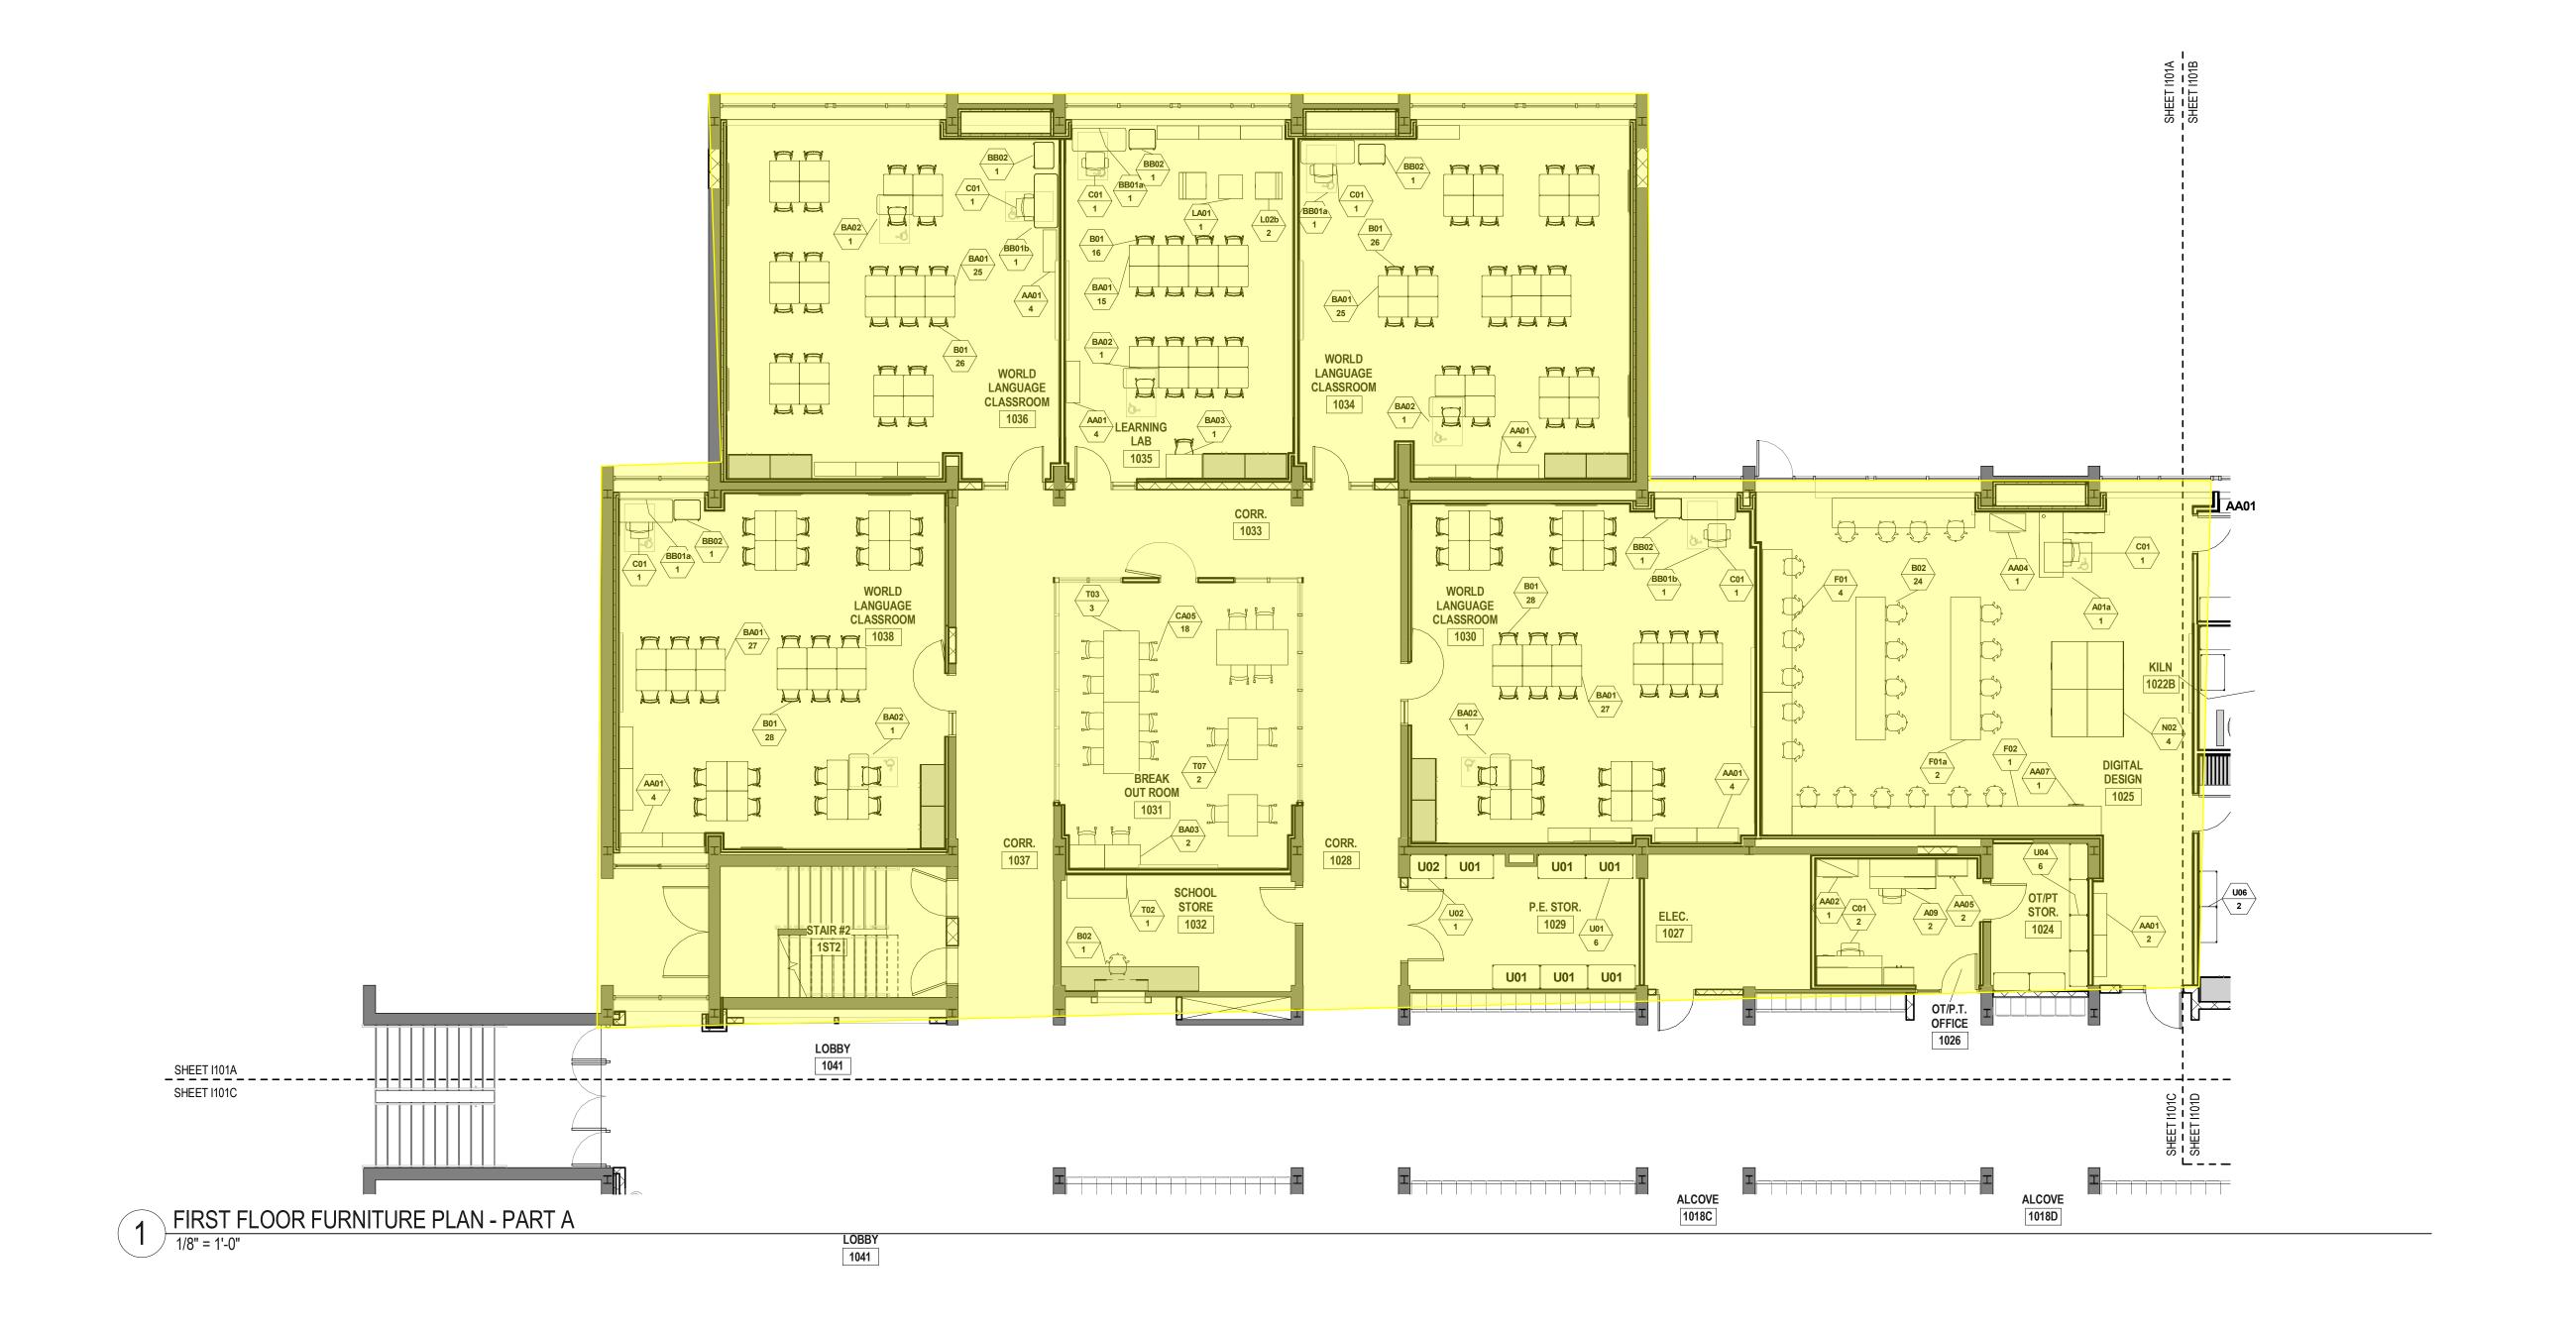

STUDENT SERVICES

Sollaborative, Inc.

The **S**/**L**/**A**/**M** Collaborative

Checker

80 Glastonbury Blvd

**phone** 860 657.8077

fax 860 657.3141

www.slamcoll.com

Glastonbury, CT 06033-4410

FIRST FLOOR FURNTIURE PLAN - PART A

Date 01-12-2018 Drawing Number As indicated

1 FIRST FLOOR FURNITURE PLAN - PART B

1/8" = 1'-0"

ADA COMPLIANT CLEARANCES FOR CHILDREN:

19" DEEP
CLEAR

22" HIGH
CLEAR

48" DEEP
CLEAR

WORKSURFACE TOP NOT TO EXCEED 28"-34"H

WORKSURFACE TOP NOT TO EXCEED 28"-34"H

\*REFER TO FURNITURE SCHEDULE BY ROOM ON SHEET I200 FOR COMPLETE LIST OF ALL FF&E ITEMS IN ALL ROOMS
ITEMS SHOWN SHADED ARE PART OF THE CONSTRUCTION PACKAGE (INCLUDING MILLWORK, CASEWORK, AND EQUIPMENT) AND ARE FOR REFERENCE ONLY.